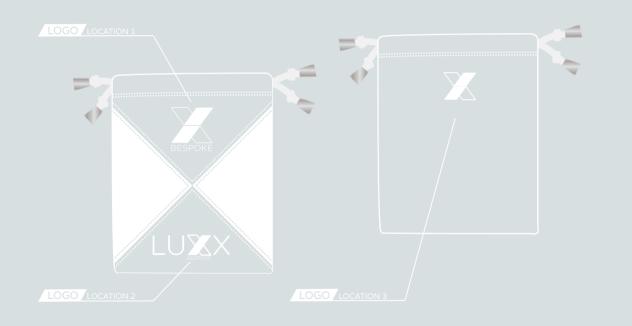

FEATURING EMBROIDERED OR EMBOSSED LOGO FAUX LEATHER

COLLECTION INFO@LUXX-BESPOKE.COM INFO@LUXX-BESPOKE.COM CORE COLLECTION

LOGO LOCATION 1

### TABLET CASE

ATURING ZIP CLOSURE AND EMRIODERED OR EMBOSSED LOGO
FAUX LEATHER

FEATURING EMBROIDERED OR EMBOSSED LOGO FAUX LEATHER

LOGO LOCATION :

DETAIL POPPER FASTENING

FRONT:

BACK:

# DELUXE VALUABLES BAG

EATURING EMBROIDERED OR EMBOSSED LOGO FAUX LEATHER

NFO@LUXX-BESPOKE.COM VISTA COLLECTION

O@LUXX-BESPOKE.COM VISTA COLLECTION

LOGO LOCATION 1

## ALIGNMENT STICK COVER

FEATURING EMBROIDERED OR EMBOSSED LOGO FAUX LEATHER

IFO@LUXX-BESPOKE.COM ARGYLE COLLECTION

LOGO LOCATION 1