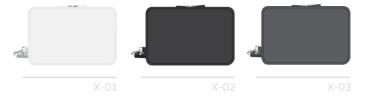

### TABLET CASE

ATURING ZIP CLOSURE AND EMRIODERED OR EMBOSSED LOGO
FAUX LEATHER

FEATURING EMBROIDERED OR EMBOSSED LOGO FAUX LEATHER

LOGO LOCATION :

DETAIL POPPER FASTENING

FRONT:

BACK:

#### BALL MARKER POUCH

EATURING EMBROIDERED, PRINTED OR EMBOSSED LOGO FAUX LEATHER

X-01 X-02 X-03 X-04

GENUINE LEATHER

LUXX-BESPOKE.COM INFO@LUXX-BESPOKE.COM LUXX COLLECTION

AVAILABLE IN DRIVER, FAIRWAY & HYBRID SIZE: GENUINE LEATHER