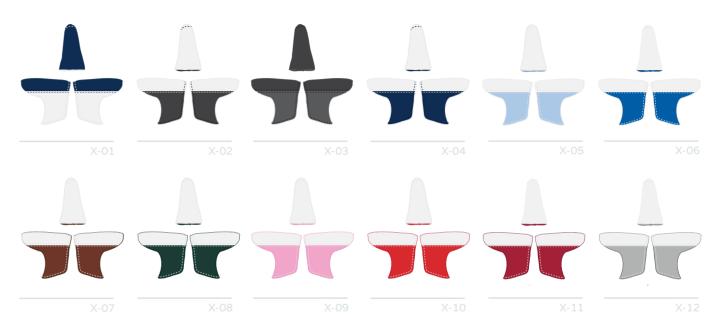

# VINTAGE HEAD COVER

VAILABLE IN DRIVER, FAIRWAY & HYBRID SIZES FAUX LEATHER

INFO@LUXX-BESPOKE.COM MONTANA COLLECTION

# IERITAGE HEAD COVER

VAILABLE IN DRIVER, FAIRWAY & HYBRID SIZES

INFO@LUXX-BESPOKE.COM MONTANA COLLECTION

## LADE PUTTER COVER

EATURING EMBROIDERED OR EMBOSSED LOGO, ADD OPTIONAL MAGNET ON THE COVER TO HOST A BALL MARKER FAUX LEATHER

COMPLIXY-RESPOKE COM MONTANA COLLECTION

#### MALLET PUTTER COVER

EATURING EMBROIDERED OR EMBOSSED LOGO FAUX LEATHER

LUXX-BESPOKE.COM INFO@LUXX-BESPOKE.COM MONTANA COLLECTION

# MALLET XL PUTTER COVER

EATURING EMBROIDERED OR EMBOSSED LOGO FAUX LEATHER

INFO@LIXX-RESPOKE COM

# BARREL TOTE BAG

EATURING EMBROIDERED OR EMBOSSED LOGO FAUX LEATHER

TANA COLLECTION INFO@LUXX-BESPOKE.COM INFO@LUXX-BESPOKE.COM MONTANA COLLECTION

FEATURING EMBROIDERED OR EMBOSSED LOGO FAUX LEATHER

O@LUXX-BESPOKE.COM MONTANA COLLECTION

# DELUXE VALUABLES BAG

EATURING EMBROIDERED OR EMBOSSED LOGO FAUX LEATHER

FO@LUXX-BESPOKE.COM MONTANA COLLECTION

# SCOREMASTER PRO

OURSE GUIDE & SCORECARD HOLDER FEATURING EMBROIDERED OR EMBOSSED LOGO FAUX LEATHER

IFO@LUXX-BESPOKE.COM MONTANA COLLECTION

# WINE TOTE BAG

FEATURING EMBROIDERED OR EMBOSSED LOGO

INFO@LUXX-BESPOKE.COM MONTANA COLLECTION

#### TABLET CASE

ATURING ZIP CLOSURE AND EMRIODERED OR EMBOSSED LOGO
FAUX LEATHER

O@LUXX-BESPOKE.COM MONTANA COLLECTION

EATURING EMBROIDERED OR EMBOSSED LOGO FAUX LEATHER

LUXX-BESPOKE.COM MONTANA COLLECTION