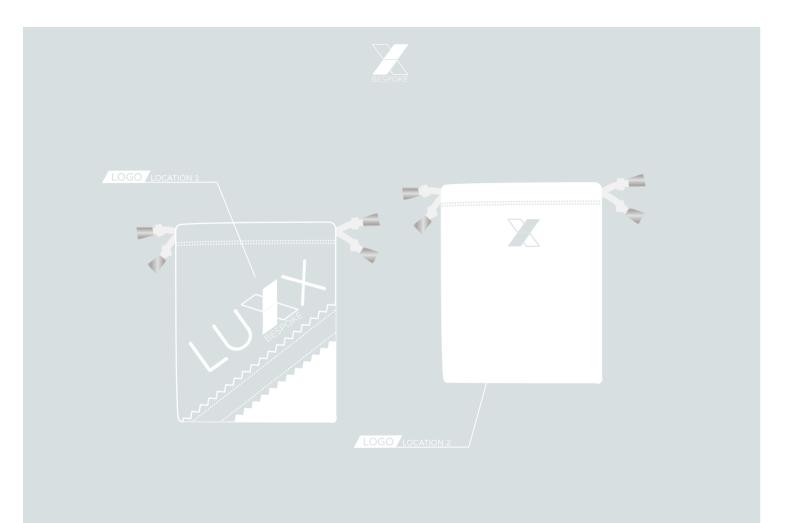

# DELUXE VALUABLES BAG

EATURING EMBROIDERED OR EMBOSSED LOGO FAUX LEATHER

NFO@LUXX-BESPOKE.COM VISTA COLLECTION

O@LUXX-BESPOKE.COM VISTA COLLECTION

LOGO LOCATION 1

## VINTAGE HEAD COVER

VAILABLE IN DRIVER, FAIRWAY & HYBRID SIZES FAUX LEATHER

INFO@LUXX-BESPOKE.COM ARGYLE COLLECTIO

LOGO LOCATION :

## ALIGNMENT STICK COVER

FEATURING EMBROIDERED OR EMBOSSED LOGO FAUX LEATHER

IFO@LUXX-BESPOKE.COM ARGYLE COLLECTION

LOGO LOCATION 1