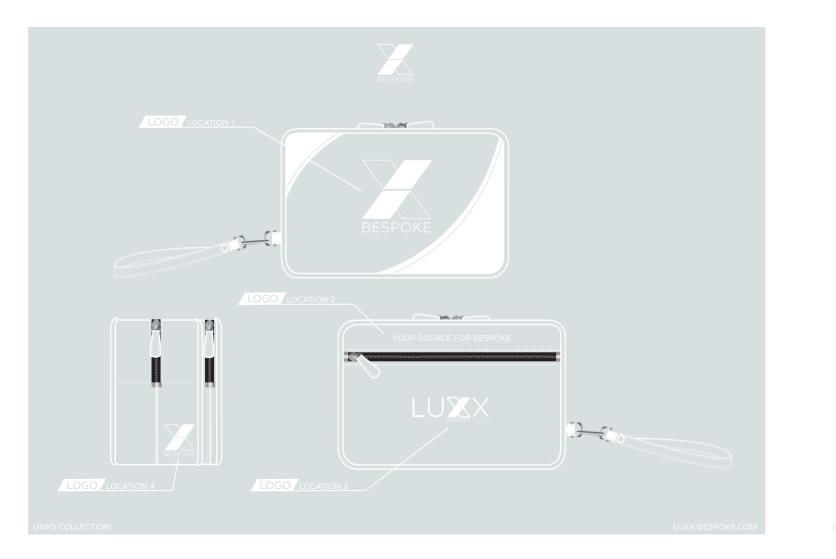

# VINTAGE HEAD COVER

WAILABLE IN DRIVER, FAIRWAY & HYBRID SIZES FAUX LEATHER

FO@LUXX-BESPOKE.COM LINKS COLLECTION

# BLADE PUTTER COVER

FEATURING EMBROIDERED OR EMBOSSED LOGO, ADD OPTIONAL MAGNET ON THE COVER TO HOST A BALL MARKER

O@LUXX-BESPOKE.COM LINKS COLLECTION

#### MALLET PUTTER COVER

EATURING EMBROIDERED OR EMBOSSED LOGO FAUX LEATHER

INFO@LUXX-BESPOKE.COM LINKS COLLECTION

# PLAYERS TOTE BAG

EATURING EMBROIDERED OR EMBOSSED LOGO FAUX LEATHER

D@LUXX-BESPOKE.COM LINKS COLLECTION

FEATURING EMBROIDERED OR EMBOSSED LOGO FAUX LEATHER

NFO@LUXX-BESPOKE.COM LINKS COLLECTIO