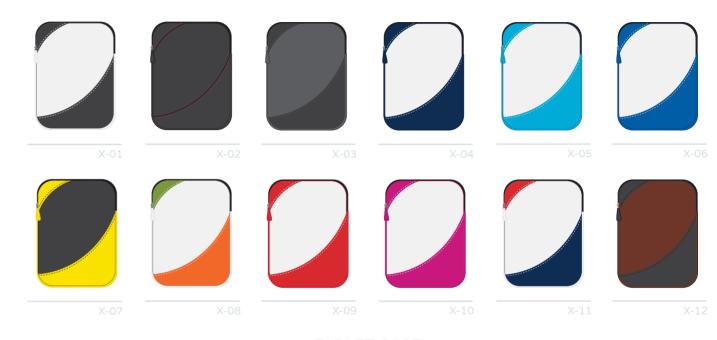

#### BALL MARKER POUCH

EATURING EMBROIDERED, PRINTED OR EMBOSSED LOGO FAUX LEATHER

X-01 X-02 X-03 X-04

GENUINE LEATHER

LUXX-BESPOKE.COM INFO@LUXX-BESPOKE.COM LUXX COLLECTION

AVAILABLE IN DRIVER, FAIRWAY & HYBRID SIZE: GENUINE LEATHER