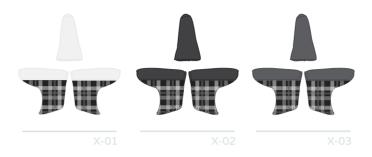

## VINTAGE HEAD COVEF

AVAILABLE IN DRIVER, FAIRWAY & HYBRID SIZES FAUX LEATHER

ARTAN COLLECTION INFO@LUXX-BESPOKE.COM INFO@LUXX-BESPOKE.COM TARTAN COLLECTION

### HERITAGE HEAD COVER

AVAILABLE IN DRIVER, FAIRWAY & HYBRID SIZES
FAUX LEATHER

LUXX-BESPOKE.COM INFO@LUXX-BESPOKE.COM TARTAN COLLECTION

#### BLADE PUTTER COVER

FEATURING EMBROIDERED OR EMBOSSED LOGO, ADD OPTIONAL MAGNET ON THE COVER TO HOST A BALL MARKER FAUX LEATHER

RTAN COLLECTION INFO@LUXX-BESPOKE.COM INFO@LUXX-BESPOKE.COM TARTAN COLLEC