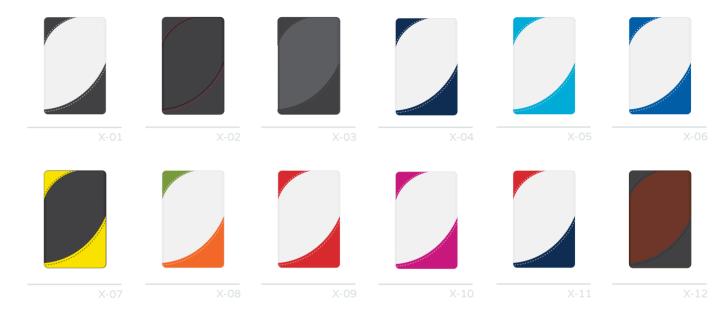

#### BALL MARKER POUCH

EATURING EMBROIDERED, PRINTED OR EMBOSSED LOGO FAUX LEATHER

X-01 X-02 X-03 X-04

GENUINE LEATHER

LUXX-BESPOKE.COM INFO@LUXX-BESPOKE.COM LUXX COLLECTION

AVAILABLE IN DRIVER, FAIRWAY & HYBRID SIZE: GENUINE LEATHER