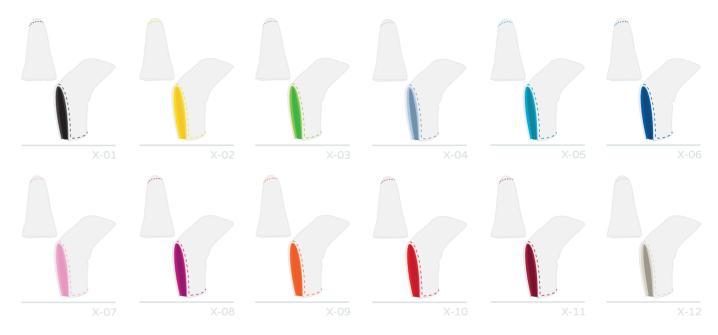

# PLAYERS TOTE BAG

FEATURING EMBROIDERED OR EMBOSSED LOGO FAUX LEATHER

INFO@LUXX-BESPOKE.COM NOIR COLLECTIO

X-07 X-08 X-09 X-10 X-11 X-1