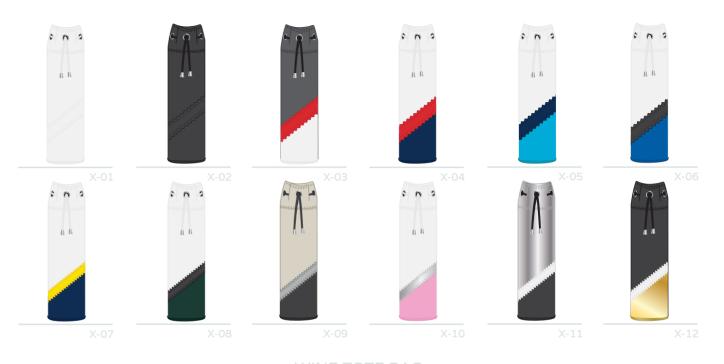

LEATHER



TAGE COLLECTION INFO@LUXX-BESPOKE.COM INFO@LUXX-BESPOKE.COM









### MALLET XL PUTTER COVER

EATURING EMBROIDERED OR EMBOSSED LOGO FAUX LEATHER



ECOM INFO@LUXX-BESPOKE.COM HERITAGE COLLECTION







EATURING EMBROIDERED OR EMBOSSED LOGO FAUX LEATHER



NFO@LUXX-BESPOKE.COM HERITAGE COLLECTIC









FEATURING EMBROIDERED OR EMBOSSED LOGO FAUX LEATHER



NFO@LUXX-BESPOKE.COM HERITAGE COLLECTION















LUXX-BESPOKE.COM INFO@LUXX-BESPOKE.COM HERITAGE COLLECTION HERITAGE COLLECTION









#### ALIGNMENT STICK COVER

EATURING EMBROIDERED OR EMBOSSED LOGO FAUX LEATHER



INFO@LIXX-RESPOKE COM HERITAGE COLLECTION





#### SCOREMASTER PRO

OURSE GUIDE & SCORECARD HOLDER FEATURING EMBROIDERED OR EMBOSSED LOGO FAUX LEATHER



INFO@LUXX-BESPOKE.COM HERITAGE COLLECTION







EATURING EMBROIDERED OR EMBOSSED LOGO FAUX LEATHER



INFO@LUXX-BESPOKE.COM HERITAGE COLLECTIO





#### ABLET CASE

EATURING ZIP CLOSURE AND EMRIODERED OR EMBOSSED LOGO FAUX LEATHER



INFO@LUXX-BESPOKE.COM HERITAGE COLLECTION







FEATURING EMBROIDERED OR EMBOSSED LOGO FAUX LEATHER



D@LUXX-BESPOKE.COM HERITAGE COLLECTION





EATURING WHITE FAUX LEATHER WITH CONTRAST COLOUR FAUX FUR LINING, CONTRASTING STITCH EMBROIDERED OR EMBOSSED LOGO

AND OPTIONAL MAGNET FOR BALL MARKER







EATURING BLACK FAUX LEATHER WITH CONTRAST COLOUR FAUX FUR LINING, CONTRASTING STITCH EMBROIDERED OR EMBOSSED LOGO
AND OPTIONAL MAGNET FOR BALL MARKER







EATURING NAVY FAUX LEATHER WITH CONTRAST COLOUR FAUX FUR LINING, CONTRASTING STITCH EMBROIDERED OR EMBOSSED LOGO
AND OPTIONAL MAGNET FOR BALL MARKE