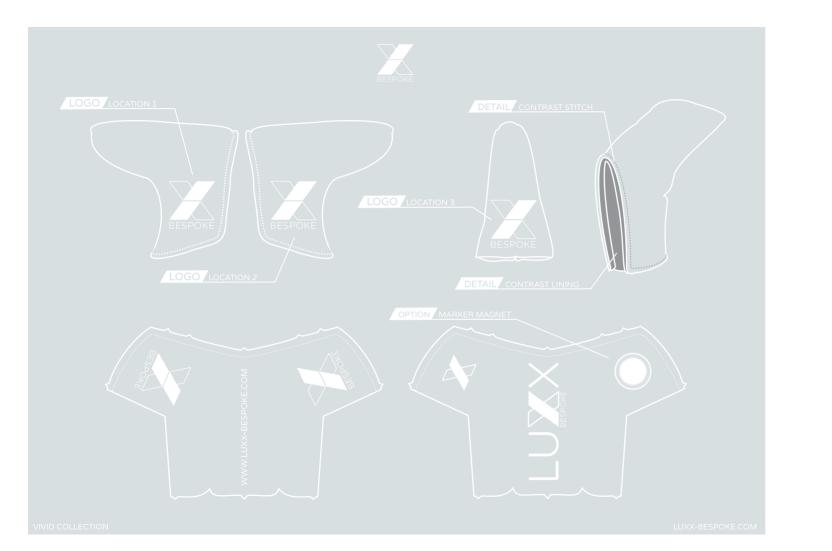

FEATURING EMBROIDERED OR EMBOSSED LOGO FAUX LEATHER

COLLECTION INFO@LUXX-BESPOKE.COM INFO@LUXX-BESPOKE.COM CORE COLLECTION

LOGO LOCATION 1

### TABLET CASE

ATURING ZIP CLOSURE AND EMRIODERED OR EMBOSSED LOGO
FAUX LEATHER

FEATURING EMBROIDERED OR EMBOSSED LOGO FAUX LEATHER

LOGO LOCATION :

DETAIL POPPER FASTENING

FRONT:

BACK: