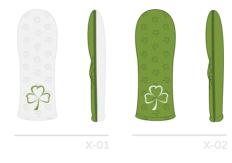

#### BLADE PUTTER COVER

FEATURING EMBROIDERED OR EMBOSSED LOGO, ADD OPTIONAL MAGNET ON THE COVER TO HOST A BALL MARKER FAUX LEATHER

LUXX-BESPOKE.COM INFO@LUXX-BESPOKE.COM CLOVER COLLECTION

# MALLET PUTTER COVER

FEATURING EMBROIDERED OR EMBOSSED LOG FAUX LEATHER

INFO@LUXX-BESPOKE.COM

LOVER COLLECTION

CLOVER COLLECTI

BADDEL TOTE BAC

FEATURING EMBROIDERED OR EMBOSSED LOGO FAUX LEATHER

LUXX-BESPORE.COM