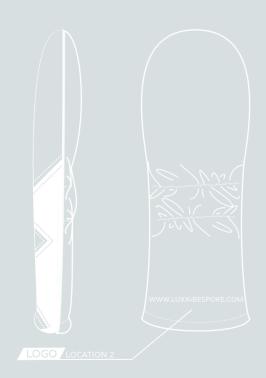

#### BLADE PUTTER COVER

EATURING EMBROIDERED OR EMBOSSED LOGO, ADD OPTIONAL MAGNET ON THE COVER TO HOST A BALL MARKER

# BLADE PUTTER COVER

EATURING EMBROIDERED OR EMBOSSED LOGO, ADD OPTIONAL MAGNET ON THE COVER TO HOST A BALL MARKER FAUX LEATHER

IFO@LUXX-BESPOKE.COM VISTA COLLECTIO