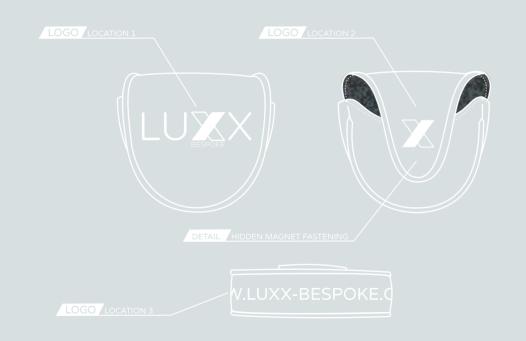

### TABLET CASE

ATURING ZIP CLOSURE AND EMRIODERED OR EMBOSSED LOGO
FAUX LEATHER

FEATURING EMBROIDERED OR EMBOSSED LOGO FAUX LEATHER

LOGO LOCATION :

DETAIL POPPER FASTENING

FRONT:

BACK: