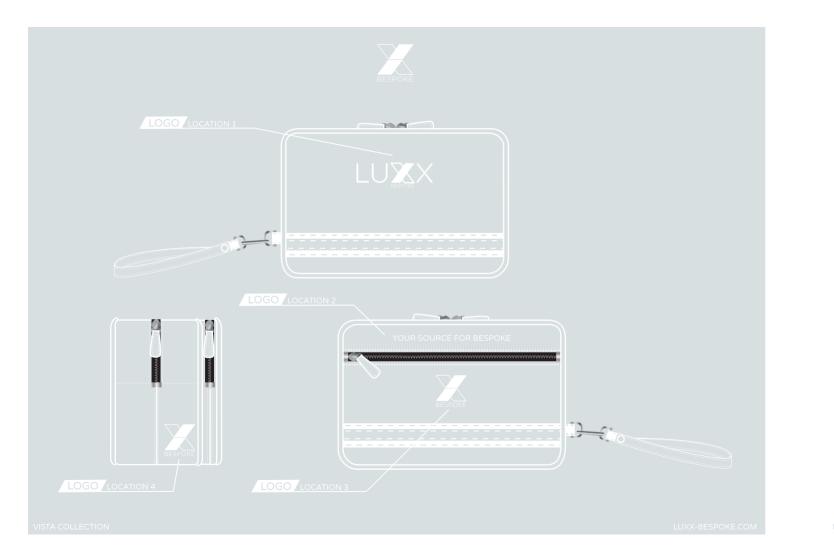

### TABLET CASE

ATURING ZIP CLOSURE AND EMRIODERED OR EMBOSSED LOGO
FAUX LEATHER

FEATURING EMBROIDERED OR EMBOSSED LOGO FAUX LEATHER

LOGO LOCATION :

DETAIL POPPER FASTENING

FRONT:

BACK:

# TABLET CASE

EATURING ZIP CLOSURE AND EMRIODERED OR EMBOSSED LOGO FAUX LEATHER

NFO@LUXX-BESPOKE.COM CORE COLLECTION

FAUX LEATHER

BESPOKE.COM VISTA COLLECTION