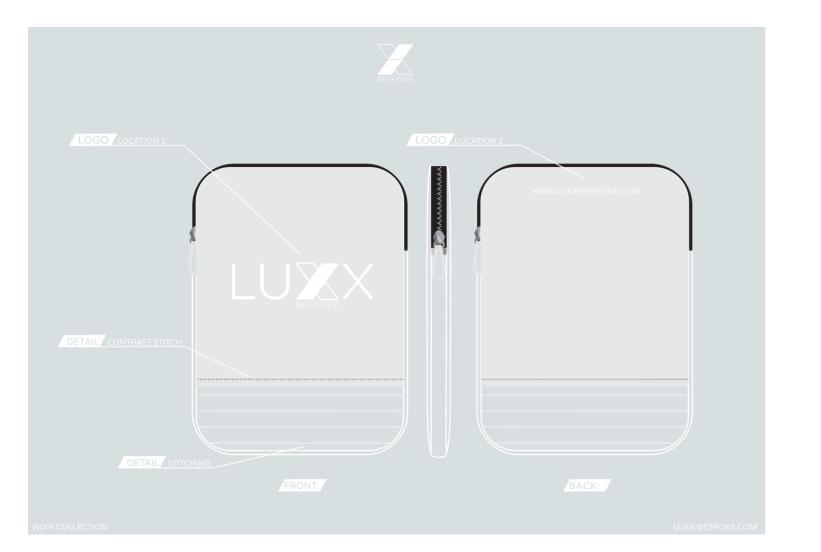

### TABLET CASE

ATURING ZIP CLOSURE AND EMRIODERED OR EMBOSSED LOGO
FAUX LEATHER

FEATURING EMBROIDERED OR EMBOSSED LOGO FAUX LEATHER

LOGO LOCATION :

DETAIL POPPER FASTENING

FRONT:

BACK: