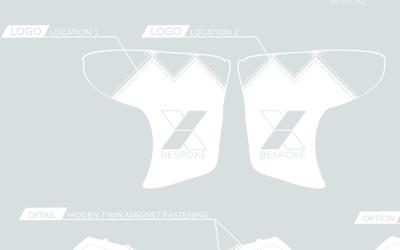

### TABLET CASE

ATURING ZIP CLOSURE AND EMRIODERED OR EMBOSSED LOGO
FAUX LEATHER

FEATURING EMBROIDERED OR EMBOSSED LOGO FAUX LEATHER

LOGO LOCATION :

DETAIL POPPER FASTENING

FRONT:

BACK:

# BLADE PUTTER COVER KEY RING

FEATURING EMBROIDERED, PRINTED OR EMBOSSED LOGO FAUX LEATHER

TAN COLLECTION LUXX-BESP

INTO OLUMA DECDOVE CO

TARTAN COLLECT

FRONT:

BACK:

CLASSIC KEY RING

FAUX LEATHER

RTAN COLLECTION LUXX-BESPOKE.CI

TARTAN COLLECT

FRONT:

BACK: