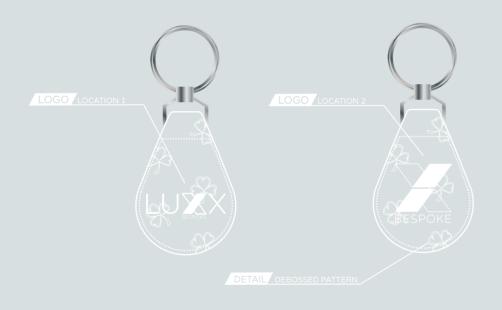

#### BLADE PUTTER COVER KEY RING

EATURING EMBROIDERED, PRINTED OR EMBOSSED LOGO FAUX LEATHER

#### CLASSIC KEY RING

ATURING EMBROIDERED, PRINTED OR EMBOSSED LOGO FAUX LEATHER

LUXX-BESPOKE.COM INFO@LUXX-BESPOKE.COM CORE COLLECTION

### TABLET CASE

ATURING ZIP CLOSURE AND EMRIODERED OR EMBOSSED LOGO
FAUX LEATHER

FEATURING EMBROIDERED OR EMBOSSED LOGO FAUX LEATHER

LOGO LOCATION :

DETAIL POPPER FASTENING

FRONT:

BACK: