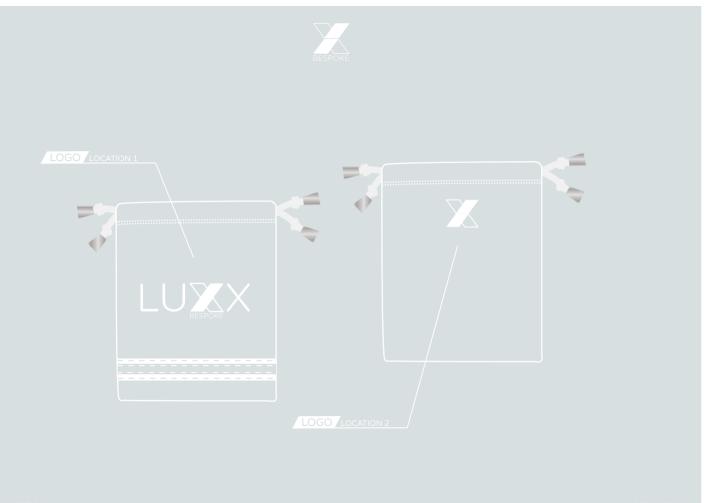

FEATURING EMBROIDERED OR EMBOSSED LOGO FAUX LEATHER

COLLECTION INFO@LUXX-BESPOKE.COM INFO@LUXX-BESPOKE.COM CORE COLLECTION

LOGO LOCATION 1

### TABLET CASE

ATURING ZIP CLOSURE AND EMRIODERED OR EMBOSSED LOGO
FAUX LEATHER

FEATURING EMBROIDERED OR EMBOSSED LOGO FAUX LEATHER

LOGO LOCATION :

DETAIL POPPER FASTENING

FRONT:

BACK: