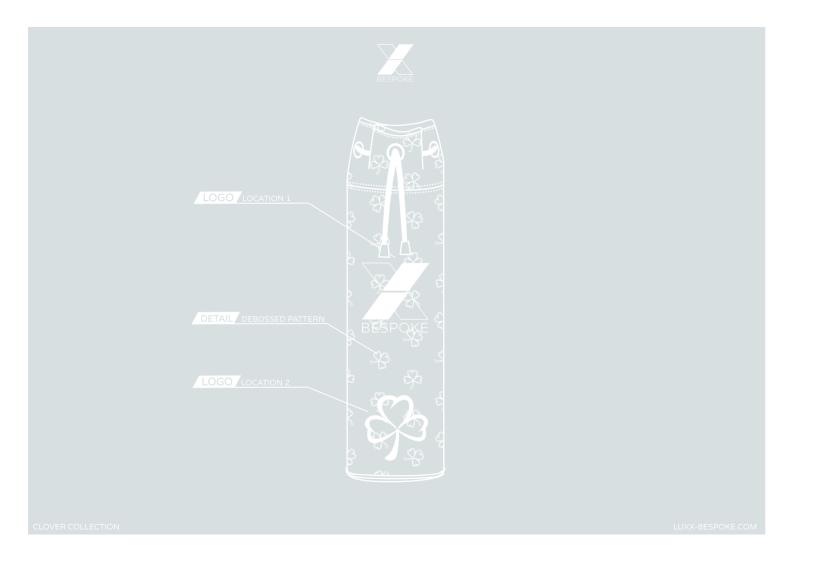

#### BLADE PUTTER COVER

FEATURING EMBROIDERED OR EMBOSSED LOGO, ADD OPTIONAL MAGNET ON THE COVER TO HOST A BALL MARKER FAUX LEATHER

LUXX-BESPOKE.COM INFO@LUXX-BESPOKE.COM CLOVER COLLECTION

# MALLET PUTTER COVER

FEATURING EMBROIDERED OR EMBOSSED LOG FAUX LEATHER

INFO@LUXX-BESPOKE.COM

LOVER COLLECTION

CLOVER COLLECTI

BADDEL TOTE BAC

FEATURING EMBROIDERED OR EMBOSSED LOGO FAUX LEATHER

LUXX-BESPORE.COM