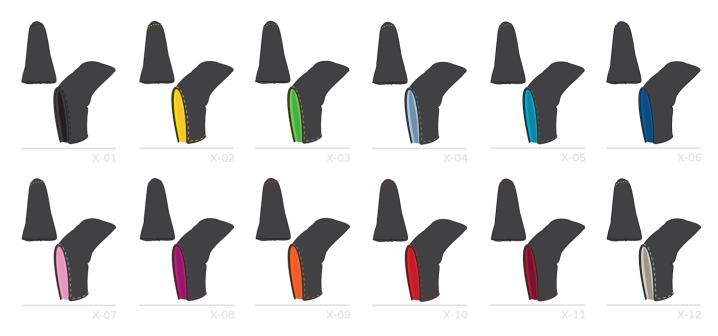

#### BLADE PUTTER COVER

EATURING EMBROIDERED OR EMBOSSED LOGO, ADD OPTIONAL MAGNET ON THE COVER TO HOST A BALL MARKER

#### BALL MARKER POUCH

EATURING EMBROIDERED, PRINTED OR EMBOSSED LOGO FAUX LEATHER

X-01 X-02 X-03 X-04

GENUINE LEATHER

LUXX-BESPOKE.COM INFO@LUXX-BESPOKE.COM LUXX COLLECTION

AVAILABLE IN DRIVER, FAIRWAY & HYBRID SIZE: GENUINE LEATHER