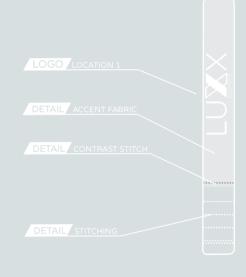

### TABLET CASE

ATURING ZIP CLOSURE AND EMRIODERED OR EMBOSSED LOGO
FAUX LEATHER

FEATURING EMBROIDERED OR EMBOSSED LOGO FAUX LEATHER

LOGO LOCATION :

DETAIL POPPER FASTENING

FRONT:

BACK:

RTAN COLLECTION LUXX-BESPOKE.COM INFO@LUXX-BESPOKE.COM TARTAN COLLECTION TARTAN COLLECTION

TAIL TARTAN FABRI

LOGO / LOCATION

DETAIL POPPER FASTENING

FRONT:

BACK:

X-0

BALL MARKER POUCH