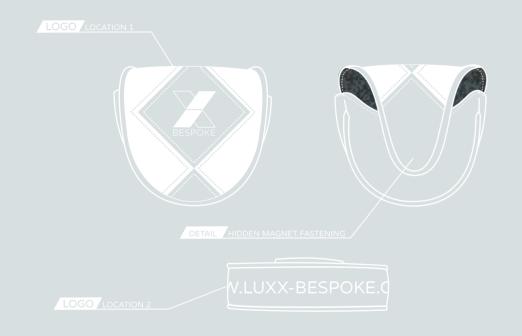

#### BARREL TOTE BAG

EATURING EMBROIDERED OR EMBOSSED LOGO

RE COLLECTION INFO@LUXX-BESPOKE.COM INFO@LUXX-BESPOKE.COM CORE COLLECTION

FAUX LEATHER

RE COLLECTION LUXX-BESPOKE.COM INFO@LUXX-BESPOKE.COM CORE COLLECTION CORE COLLECTION

FEATURING EMBROIDERED OR EMBOSSED LOGO FAUX LEATHER

COLLECTION INFO@LUXX-BESPOKE.COM INFO@LUXX-BESPOKE.COM CORE COLLECTION

LOGO LOCATION 1

# DELUXE VALUABLES BAG

EATURING EMBROIDERED OR EMBOSSED LOGO FAUX LEATHER

NFO@LUXX-BESPOKE.COM VISTA COLLECTION

O@LUXX-BESPOKE.COM VISTA COLLECTION

LOGO LOCATION 1