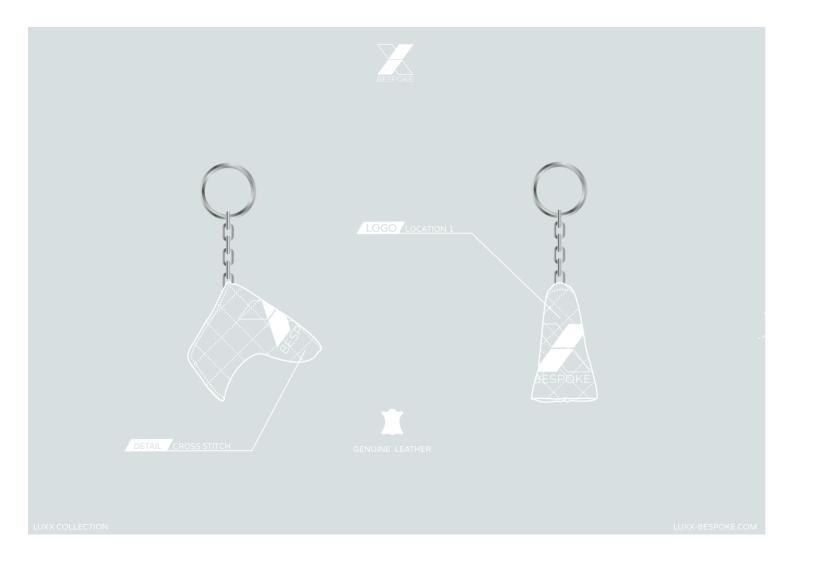

#### BLADE PUTTER COVER KEY RING

EATURING EMBROIDERED, PRINTED OR EMBOSSED LOGO FAUX LEATHER

#### CLASSIC KEY RING

ATURING EMBROIDERED, PRINTED OR EMBOSSED LOGO FAUX LEATHER

LUXX-BESPOKE.COM INFO@LUXX-BESPOKE.COM CORE COLLECTION