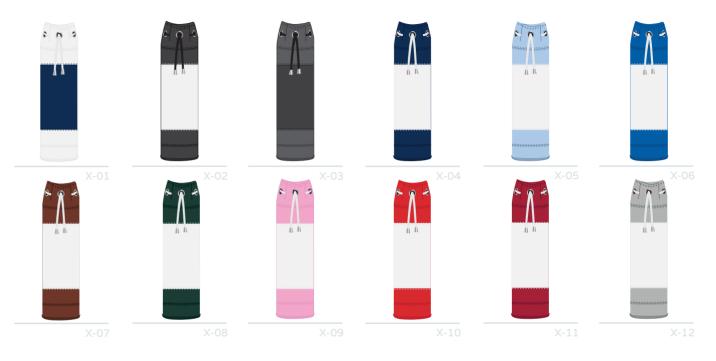

# BARREL TOTE BAG

EATURING EMBROIDERED OR EMBOSSED LOGO FAUX LEATHER

TANA COLLECTION INFO@LUXX-BESPOKE.COM INFO@LUXX-BESPOKE.COM MONTANA COLLECTION

FEATURING EMBROIDERED OR EMBOSSED LOGO FAUX LEATHER

O@LUXX-BESPOKE.COM MONTANA COLLECTION