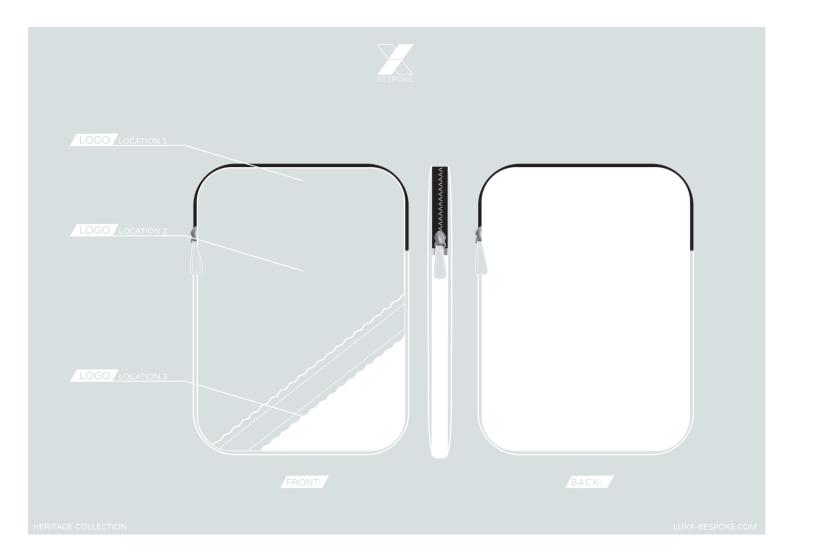

#### VINTAGE HEAD COVER

AVAILABLE IN DRIVER, FAIRWAY & HYBRID SIZES FAUX LEATHER

TAGE COLLECTION INFO@LUXX-BESPOKE.COM INFO@LUXX-BESPOKE.COM HERITAGE COLLECTION

#### HERITAGE HEAD COVER

VAILABLE IN DRIVER, FAIRWAY & HYBRID SIZES FAUX LEATHER

INFO@LUXX-BESPOKE.COM HERITAGE COLLECTION

EATURING EMBROIDERED OR EMBOSSED LOGO, ADD OPTIONAL MAGNET ON THE COVER TO HOST A BALL MARKER