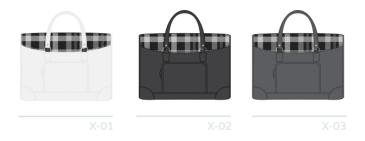

RTAN COLLECTION LUXX-BESPOKE.COM INFO@LUXX-BESPOKE.COM TARTAN COLLECTION TARTAN COLLECTION

TAIL TARTAN FABRI

LOGO / LOCATION

DETAIL POPPER FASTENING

FRONT:

BACK:

X-0

BALL MARKER POUCH

FEATURING EMBROIDERED LOGO FAUX LEATHER

N LUXX-BESPOKE.CO

TARTAN COLLECTIO