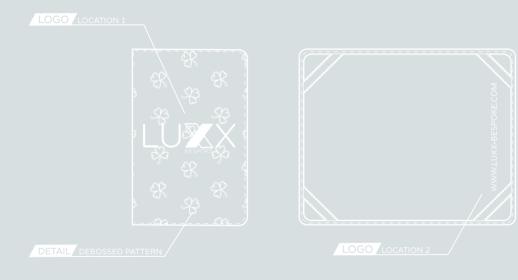

#### CORECARD HOLDER

EATURING EMBROIDERED OR EMBOSSED LOGO FAUX LEATHER

E COLLECTION INFO@LUXX-BESPOKE.COM INFO@LUXX-BESPOKE.COM CORE COLLECTION

### TABLET CASE

ATURING ZIP CLOSURE AND EMRIODERED OR EMBOSSED LOGO
FAUX LEATHER

FEATURING EMBROIDERED OR EMBOSSED LOGO FAUX LEATHER

LOGO LOCATION :

DETAIL POPPER FASTENING

FRONT:

BACK: