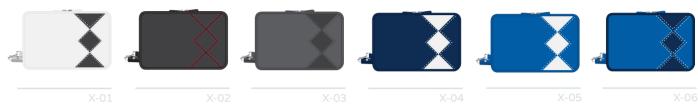

#### BALL MARKER POUCH

EATURING EMBROIDERED, PRINTED OR EMBOSSED LOGO FAUX LEATHER

X-01 X-02 X-03 X-04

GENUINE LEATHER

LUXX-BESPOKE.COM INFO@LUXX-BESPOKE.COM LUXX COLLECTION

AVAILABLE IN DRIVER, FAIRWAY & HYBRID SIZE: GENUINE LEATHER