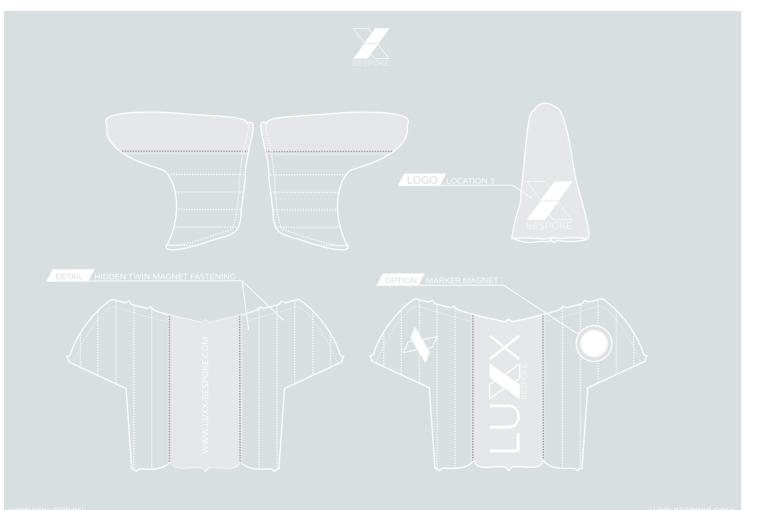

### TABLET CASE

ATURING ZIP CLOSURE AND EMRIODERED OR EMBOSSED LOGO
FAUX LEATHER

FEATURING EMBROIDERED OR EMBOSSED LOGO FAUX LEATHER

LOGO LOCATION :

DETAIL POPPER FASTENING

FRONT:

BACK:

#### BALL MARKER POUCH

EATURING EMBROIDERED, PRINTED OR EMBOSSED LOGO FAUX LEATHER

X-01 X-02 X-03 X-04

GENUINE LEATHER

LUXX-BESPOKE.COM INFO@LUXX-BESPOKE.COM LUXX COLLECTION

AVAILABLE IN DRIVER, FAIRWAY & HYBRID SIZE: GENUINE LEATHER