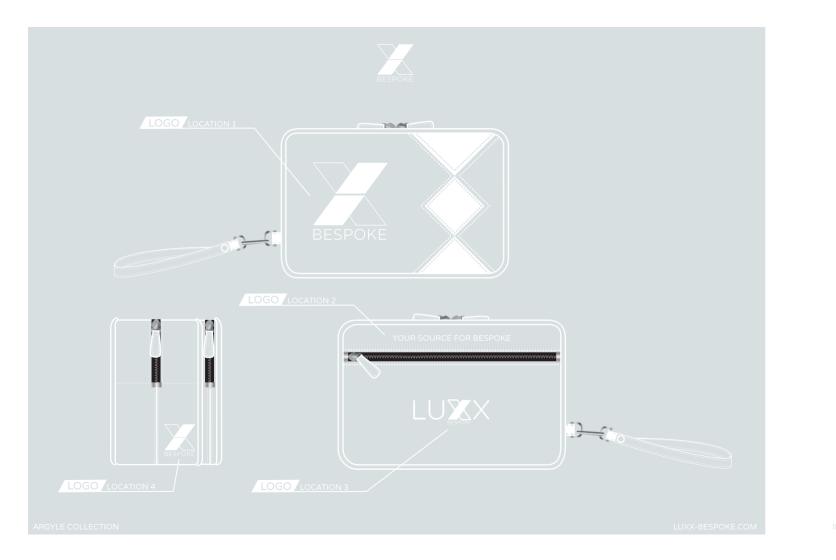

FEATURING EMBROIDERED OR EMBOSSED LOGO FAUX LEATHER

COLLECTION INFO@LUXX-BESPOKE.COM INFO@LUXX-BESPOKE.COM CORE COLLECTION

LOGO LOCATION 1

### TABLET CASE

ATURING ZIP CLOSURE AND EMRIODERED OR EMBOSSED LOGO
FAUX LEATHER

FEATURING EMBROIDERED OR EMBOSSED LOGO FAUX LEATHER

LOGO LOCATION :

DETAIL POPPER FASTENING

FRONT:

BACK:

## VINTAGE HEAD COVER

VAILABLE IN DRIVER, FAIRWAY & HYBRID SIZES FAUX LEATHER

INFO@LUXX-BESPOKE.COM ARGYLE COLLECTIO

LOGO LOCATION :

## ALIGNMENT STICK COVER

FEATURING EMBROIDERED OR EMBOSSED LOGO FAUX LEATHER

IFO@LUXX-BESPOKE.COM ARGYLE COLLECTION

LOGO LOCATION 1