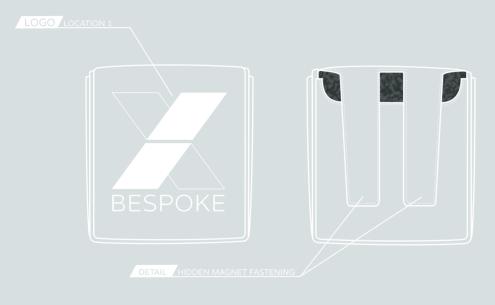

# KNITTED ALIGNMENT STICK COVER

ADE FROM SUPER SOFT AND STRONG ACRYLIC YARN WITH FAUX FUR LINING FEATURING EMBROIDERED BRANDING

LOGO LOCATION 1