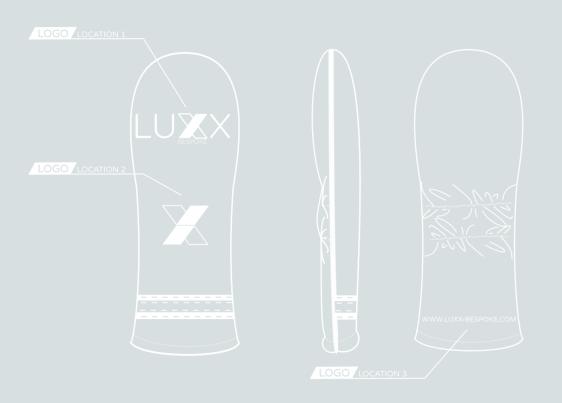

FEATURING EMBROIDERED OR EMBOSSED LOGO FAUX LEATHER

COLLECTION INFO@LUXX-BESPOKE.COM INFO@LUXX-BESPOKE.COM CORE COLLECTION

LOGO LOCATION 1

### TABLET CASE

ATURING ZIP CLOSURE AND EMRIODERED OR EMBOSSED LOGO
FAUX LEATHER

FEATURING EMBROIDERED OR EMBOSSED LOGO FAUX LEATHER

LOGO LOCATION :

DETAIL POPPER FASTENING

FRONT:

BACK: