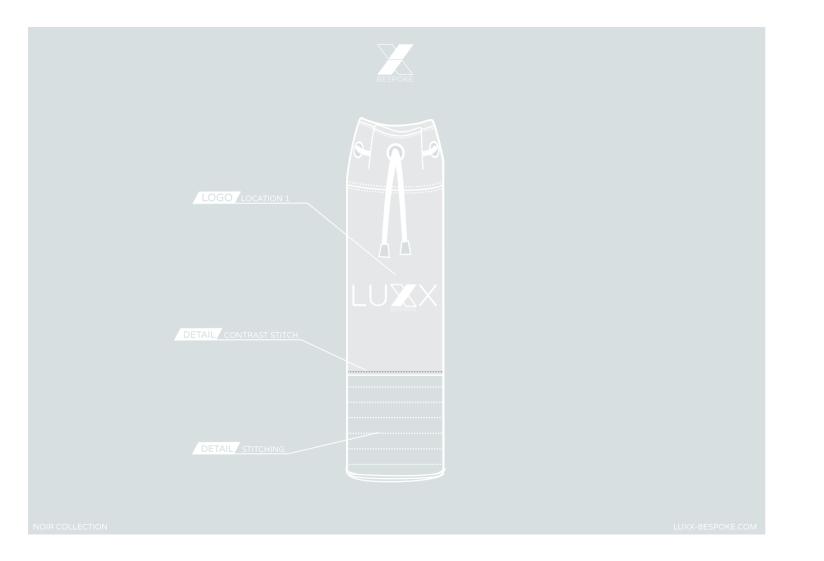

### TABLET CASI

FEATURING ZIP CLOSURE AND EMRIODERED OR EMBOSSED LOGO FAUX LEATHER

LUXX-BESPOKE.COM NOIR COLLECTION

FEATURING EMBROIDERED OR EMBOSSED LOGO FAUX LEATHER

BESPOKE.COM NOIR COLLECTION