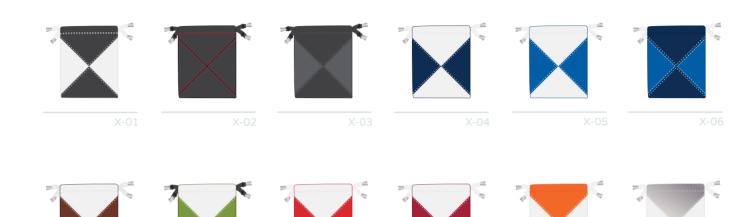

#### BALL MARKER POUCH

EATURING EMBROIDERED, PRINTED OR EMBOSSED LOGO FAUX LEATHER

X-01 X-02 X-03 X-04

GENUINE LEATHER

LUXX-BESPOKE.COM INFO@LUXX-BESPOKE.COM LUXX COLLECTION

AVAILABLE IN DRIVER, FAIRWAY & HYBRID SIZE: GENUINE LEATHER

# PLAYERS TOTE BAG

FEATURING EMBROIDERED OR EMBOSSED LOGO FAUX LEATHER

INFO@LUXX-BESPOKE.COM NOIR COLLECTIO

X-07 X-08 X-09 X-10 X-11 X-1