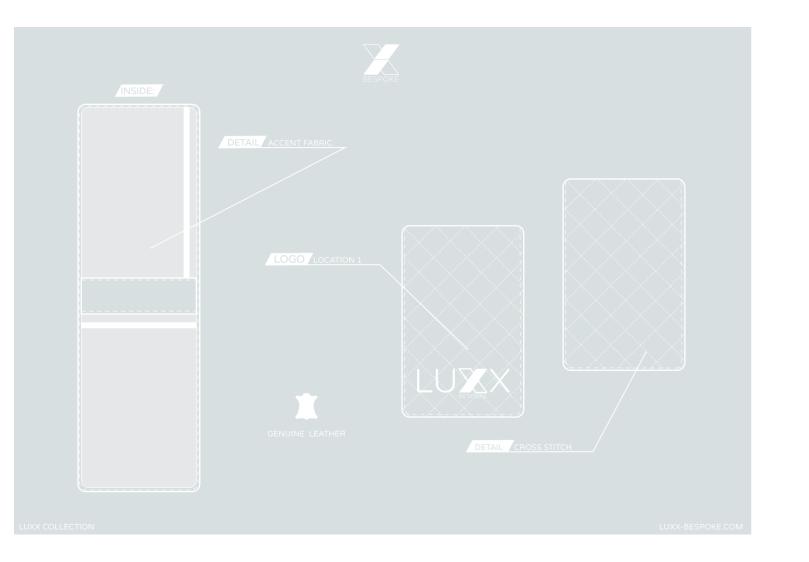

#### CORECARD HOLDER

EATURING EMBROIDERED OR EMBOSSED LOGO FAUX LEATHER

E COLLECTION INFO@LUXX-BESPOKE.COM INFO@LUXX-BESPOKE.COM CORE COLLECTION

### TABLET CASE

ATURING ZIP CLOSURE AND EMRIODERED OR EMBOSSED LOGO
FAUX LEATHER

FEATURING EMBROIDERED OR EMBOSSED LOGO FAUX LEATHER

LOGO LOCATION :

DETAIL POPPER FASTENING

FRONT:

BACK: