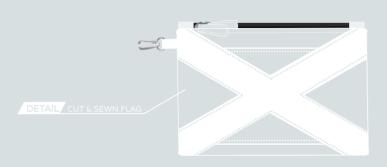

### TABLET CASE

ATURING ZIP CLOSURE AND EMRIODERED OR EMBOSSED LOGO
FAUX LEATHER

FEATURING EMBROIDERED OR EMBOSSED LOGO FAUX LEATHER

LOGO LOCATION :

DETAIL POPPER FASTENING

FRONT:

BACK: