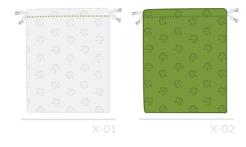

#### BALL MARKER POUCH

EATURING EMBROIDERED, PRINTED OR EMBOSSED LOGO FAUX LEATHER

X-01 X-02 X-03 X-04

GENUINE LEATHER

LUXX-BESPOKE.COM INFO@LUXX-BESPOKE.COM LUXX COLLECTION

AVAILABLE IN DRIVER, FAIRWAY & HYBRID SIZE: GENUINE LEATHER