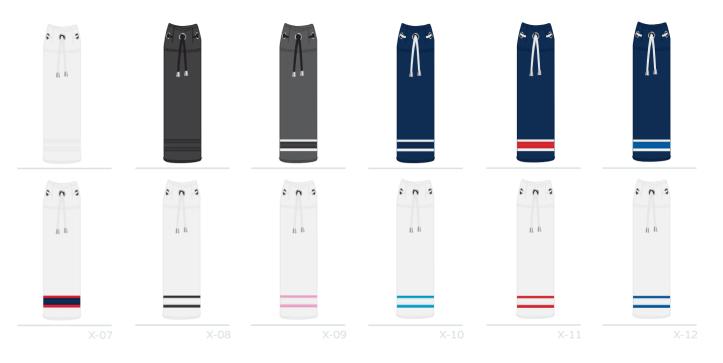

#### BARREL TOTE BAG

EATURING EMBROIDERED OR EMBOSSED LOGO

RE COLLECTION INFO@LUXX-BESPOKE.COM INFO@LUXX-BESPOKE.COM CORE COLLECTION

FAUX LEATHER

RE COLLECTION LUXX-BESPOKE.COM INFO@LUXX-BESPOKE.COM CORE COLLECTION CORE COLLECTION

FEATURING EMBROIDERED OR EMBOSSED LOGO FAUX LEATHER

COLLECTION INFO@LUXX-BESPOKE.COM INFO@LUXX-BESPOKE.COM CORE COLLECTION

LOGO LOCATION 1

#### CORECARD HOLDER

EATURING EMBROIDERED OR EMBOSSED LOGO FAUX LEATHER

E COLLECTION INFO@LUXX-BESPOKE.COM INFO@LUXX-BESPOKE.COM CORE COLLECTION