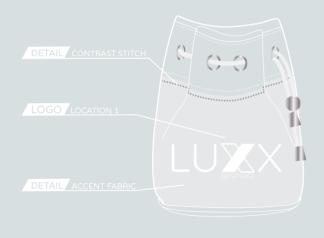

RTAN COLLECTION LUXX-BESPOKE.COM INFO@LUXX-BESPOKE.COM TARTAN COLLECTION TARTAN COLLECTION

TAIL TARTAN FABRI

LOGO / LOCATION

DETAIL POPPER FASTENING

FRONT:

BACK:

X-0

BALL MARKER POUCH