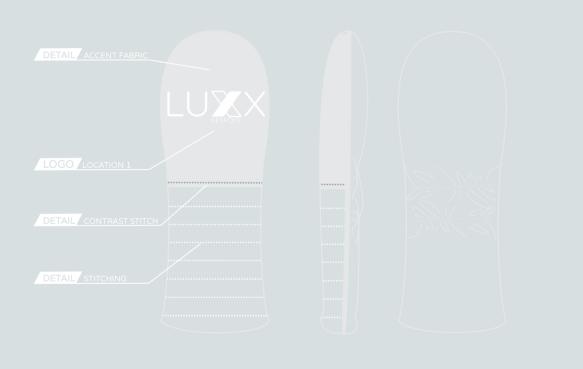

#### POM POM HEAD COVER

MADE FROM KNITTED ACRYLIC WITH CLUB GLOVE STRONG NYLON LINING AND AVAILABLE IN DRIVER, FAIRWAY & HYBRID

#### POM POM HEAD COVER

MADE FROM KNITTED ACRYLIC WITH CLUB GLOVE STRONG NYLON LINING, 2-COLOUR POM AND AVAILABLE IN DRIVER, FAIRWAY & HYBRID FEATURING EMBROIDERED BRANDING

INFO@LUXX-BESPOKE.COM VISTA COLLECTION

#### POM POM HEAD COVER

MADE FROM KNITTED ACRYLIC WITH CLUB GLOVE STRONG NYLON LINING, 2-COLOUR POM AND AVAILABLE IN DRIVER, FAIRWAY & HYBRID
FEATURING EMBROIDERED BRANDING

INFO@LUXX-BESPOKE.COM MONTANA COLLECTION