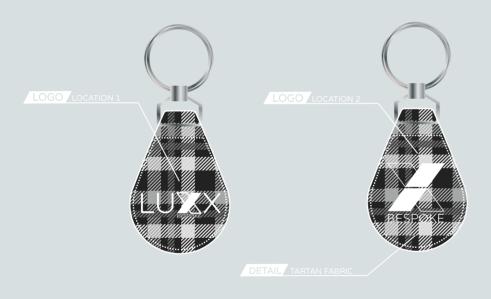

# ALL MARKER POUCH

FEATURING EMBROIDERED, PRINTED OR EMBOSSED LOGO FAUX LEATHER

INFO@LUXX-BESPOKE.CO

COLLECTION

CLOVER COLLECTI