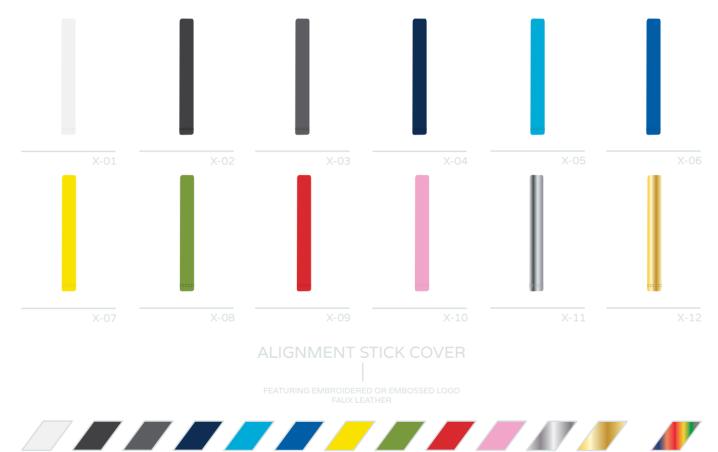

## ALIGNMENT STICK COVER

FEATURING EMBROIDERED OR EMBOSSED LOGO FAUX LEATHER

IFO@LUXX-BESPOKE.COM ARGYLE COLLECTION

LOGO LOCATION 1