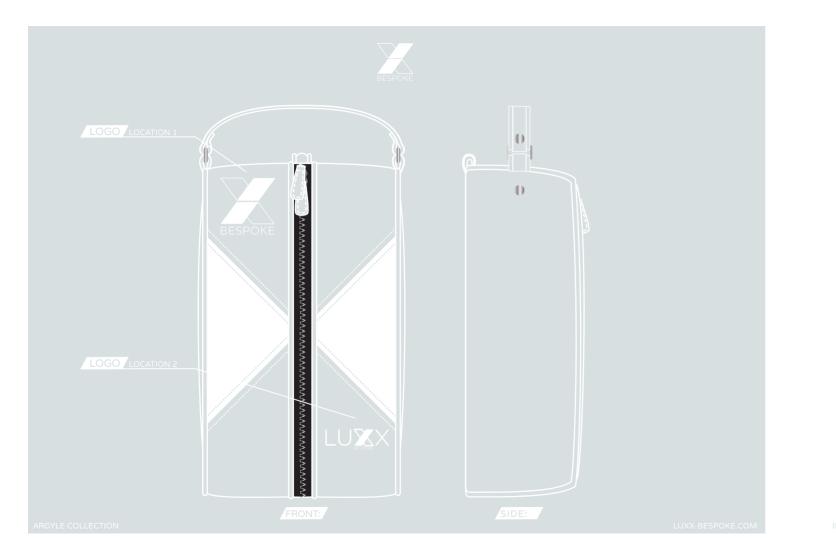

## VINTAGE HEAD COVER

VAILABLE IN DRIVER, FAIRWAY & HYBRID SIZES FAUX LEATHER

INFO@LUXX-BESPOKE.COM ARGYLE COLLECTIO

LOGO LOCATION :

## ALIGNMENT STICK COVER

FEATURING EMBROIDERED OR EMBOSSED LOGO FAUX LEATHER

IFO@LUXX-BESPOKE.COM ARGYLE COLLECTION

LOGO LOCATION 1

# SCORECARD HOLDER

EATURING EMBROIDERED OR EMBOSSED LOGO

LUXX-BESPOKE.COM INFO@LUXX-BESPOKE.COM ARGYLE COLLECTION ARGYLE COLLECTION