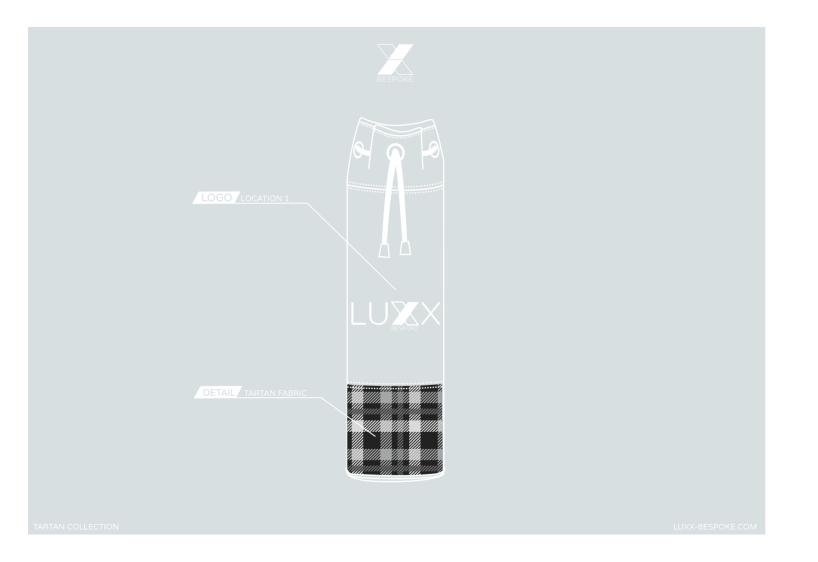

## VINTAGE HEAD COVEF

AVAILABLE IN DRIVER, FAIRWAY & HYBRID SIZES FAUX LEATHER

ARTAN COLLECTION INFO@LUXX-BESPOKE.COM INFO@LUXX-BESPOKE.COM TARTAN COLLECTION

### HERITAGE HEAD COVER

AVAILABLE IN DRIVER, FAIRWAY & HYBRID SIZES
FAUX LEATHER

LUXX-BESPOKE.COM INFO@LUXX-BESPOKE.COM TARTAN COLLECTION

#### BLADE PUTTER COVER

FEATURING EMBROIDERED OR EMBOSSED LOGO, ADD OPTIONAL MAGNET ON THE COVER TO HOST A BALL MARKER FAUX LEATHER

RTAN COLLECTION INFO@LUXX-BESPOKE.COM INFO@LUXX-BESPOKE.COM TARTAN COLLEC

RTAN COLLECTION LUXX-BESPOKE.COM INFO@LUXX-BESPOKE.COM TARTAN COLLECTION TARTAN COLLECTION

TAIL TARTAN FABRI

LOGO / LOCATION

DETAIL POPPER FASTENING

FRONT:

BACK:

X-0

BALL MARKER POUCH