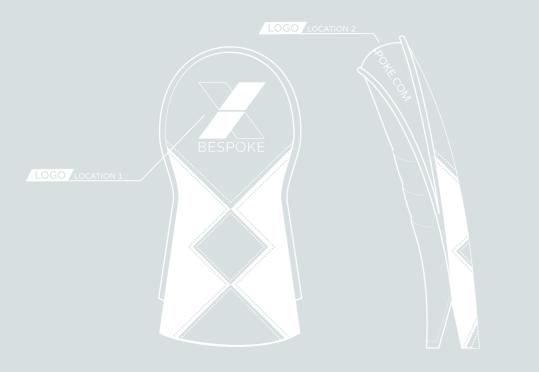

### TABLET CASE

ATURING ZIP CLOSURE AND EMRIODERED OR EMBOSSED LOGO
FAUX LEATHER

FEATURING EMBROIDERED OR EMBOSSED LOGO FAUX LEATHER

LOGO LOCATION :

DETAIL POPPER FASTENING

FRONT:

BACK: