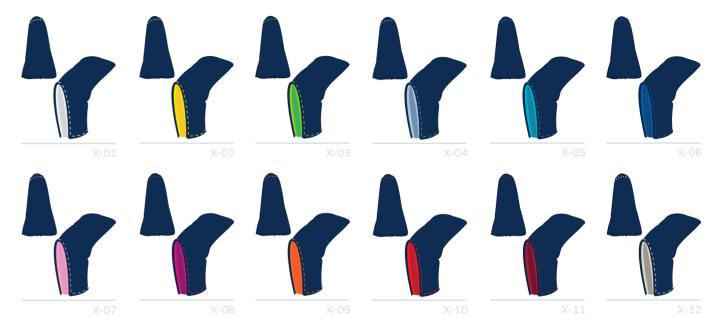

#### BLADE PUTTER COVER

EATURING EMBROIDERED OR EMBOSSED LOGO, ADD OPTIONAL MAGNET ON THE COVER TO HOST A BALL MARKER

#### BALL MARKER POUCH

EATURING EMBROIDERED, PRINTED OR EMBOSSED LOGO FAUX LEATHER

X-01 X-02 X-03 X-04

GENUINE LEATHER

LUXX-BESPOKE.COM INFO@LUXX-BESPOKE.COM LUXX COLLECTION

AVAILABLE IN DRIVER, FAIRWAY & HYBRID SIZE: GENUINE LEATHER