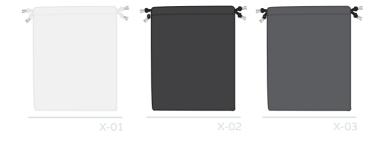

#### BALL MARKER POUCH

EATURING EMBROIDERED, PRINTED OR EMBOSSED LOGO FAUX LEATHER

X-01 X-02 X-03 X-04

GENUINE LEATHER

LUXX-BESPOKE.COM INFO@LUXX-BESPOKE.COM LUXX COLLECTION

AVAILABLE IN DRIVER, FAIRWAY & HYBRID SIZE: GENUINE LEATHER