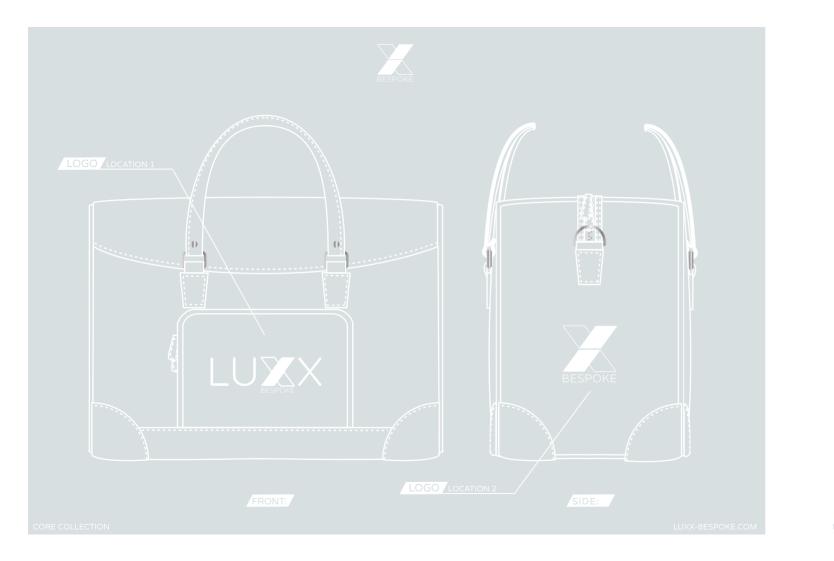

### TABLET CASE

ATURING ZIP CLOSURE AND EMRIODERED OR EMBOSSED LOGO
FAUX LEATHER

FEATURING EMBROIDERED OR EMBOSSED LOGO FAUX LEATHER

LOGO LOCATION :

DETAIL POPPER FASTENING

FRONT:

BACK: