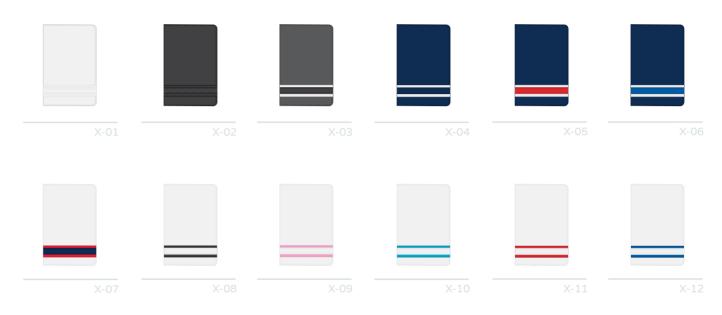

#### BALL MARKER POUCH

EATURING EMBROIDERED, PRINTED OR EMBOSSED LOGO FAUX LEATHER

X-01 X-02 X-03 X-04

GENUINE LEATHER

LUXX-BESPOKE.COM INFO@LUXX-BESPOKE.COM LUXX COLLECTION

AVAILABLE IN DRIVER, FAIRWAY & HYBRID SIZE: GENUINE LEATHER