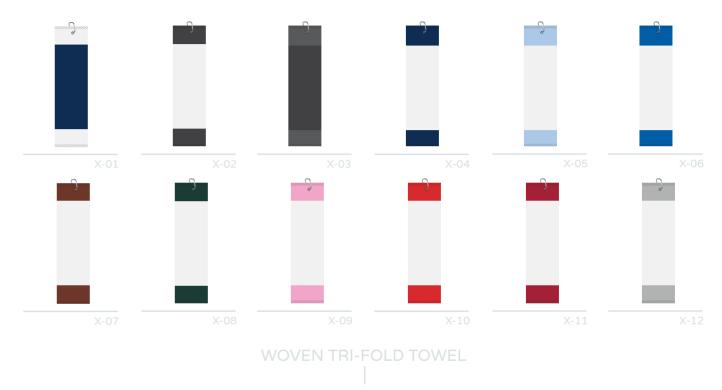

VELOUR TRI-FOLD TOWEL

50GSM COTTON VELOUR FEATURING EMBROIDERED LOGOS

NFO@LUXX-BESPOKE.COM CORE COLLECTION

INFO@LUXX-BESPOKE.COM CORE COLLECTION

VELOUR COTTON TOWEL FEATURING WOVEN BRANDING

INFO@LUXX-BESPOKE.COM MONTANA COLLECTION