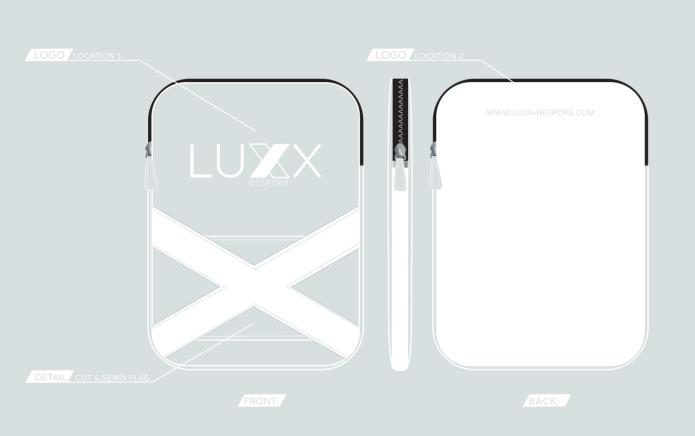

### TABLET CASE

ATURING ZIP CLOSURE AND EMRIODERED OR EMBOSSED LOGO
FAUX LEATHER

FEATURING EMBROIDERED OR EMBOSSED LOGO FAUX LEATHER

LOGO LOCATION :

DETAIL POPPER FASTENING

FRONT:

BACK: