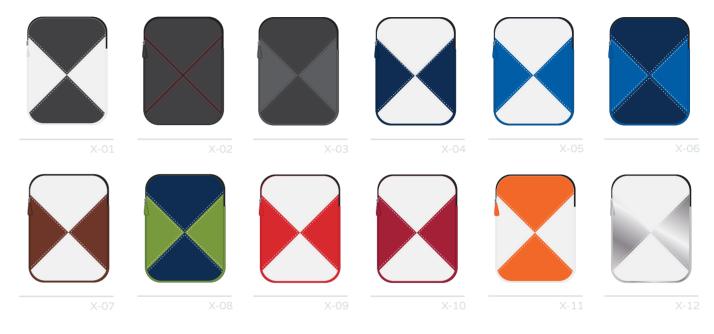

### TABLET CASE

ATURING ZIP CLOSURE AND EMRIODERED OR EMBOSSED LOGO
FAUX LEATHER

FEATURING EMBROIDERED OR EMBOSSED LOGO FAUX LEATHER

LOGO LOCATION :

DETAIL POPPER FASTENING

FRONT:

BACK: