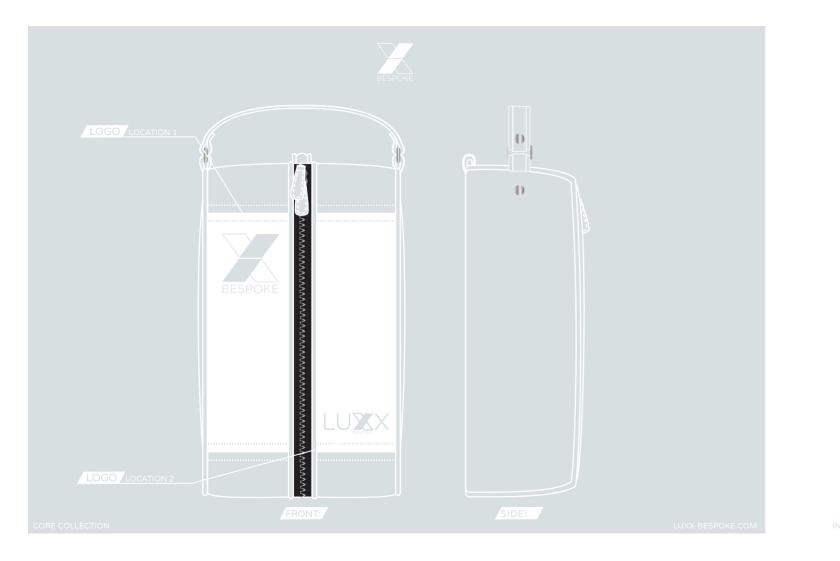

#### BARREL TOTE BAG

EATURING EMBROIDERED OR EMBOSSED LOGO

RE COLLECTION INFO@LUXX-BESPOKE.COM INFO@LUXX-BESPOKE.COM CORE COLLECTION

FAUX LEATHER

RE COLLECTION LUXX-BESPOKE.COM INFO@LUXX-BESPOKE.COM CORE COLLECTION CORE COLLECTION

FEATURING EMBROIDERED OR EMBOSSED LOGO FAUX LEATHER

COLLECTION INFO@LUXX-BESPOKE.COM INFO@LUXX-BESPOKE.COM CORE COLLECTION

LOGO LOCATION 1

#### CORECARD HOLDER

EATURING EMBROIDERED OR EMBOSSED LOGO FAUX LEATHER

E COLLECTION INFO@LUXX-BESPOKE.COM INFO@LUXX-BESPOKE.COM CORE COLLECTION