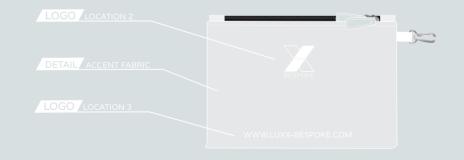

### TABLET CASE

ATURING ZIP CLOSURE AND EMRIODERED OR EMBOSSED LOGO
FAUX LEATHER

FEATURING EMBROIDERED OR EMBOSSED LOGO FAUX LEATHER

LOGO LOCATION :

DETAIL POPPER FASTENING

FRONT:

BACK: