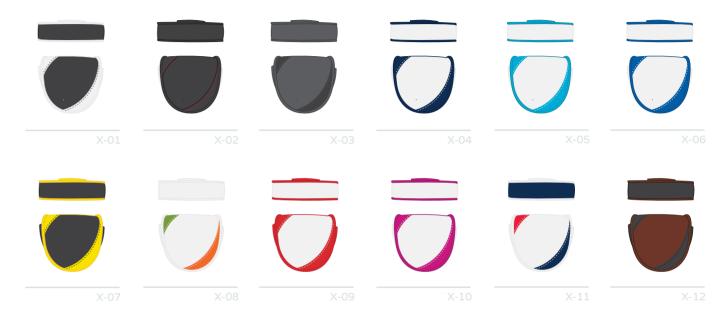

#### BLADE PUTTER COVER

EATURING EMBROIDERED OR EMBOSSED LOGO, ADD OPTIONAL MAGNET ON THE COVER TO HOST A BALL MARKER

# BLADE PUTTER COVER

EATURING EMBROIDERED OR EMBOSSED LOGO, ADD OPTIONAL MAGNET ON THE COVER TO HOST A BALL MARKER FAUX LEATHER

IFO@LUXX-BESPOKE.COM VISTA COLLECTIO