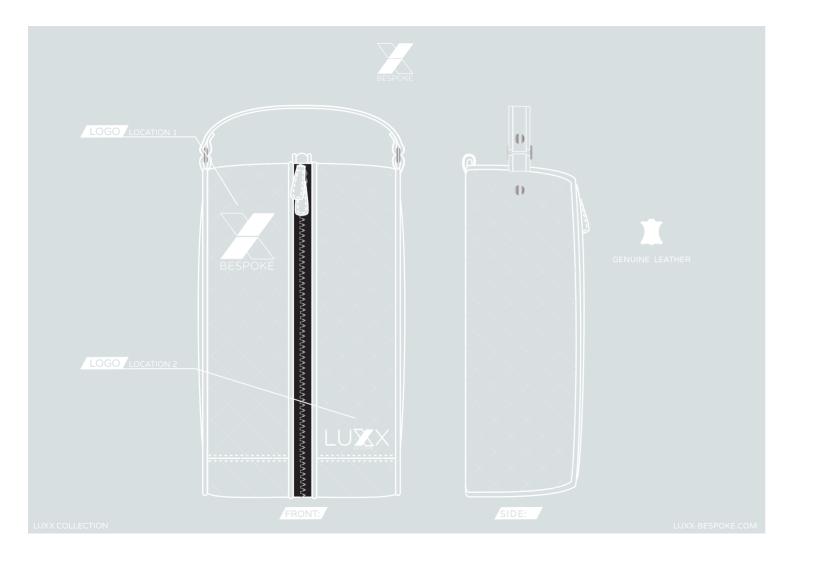

#### BALL MARKER POUCH

EATURING EMBROIDERED, PRINTED OR EMBOSSED LOGO FAUX LEATHER

X-01 X-02 X-03 X-04

GENUINE LEATHER

LUXX-BESPOKE.COM INFO@LUXX-BESPOKE.COM LUXX COLLECTION

AVAILABLE IN DRIVER, FAIRWAY & HYBRID SIZE: GENUINE LEATHER