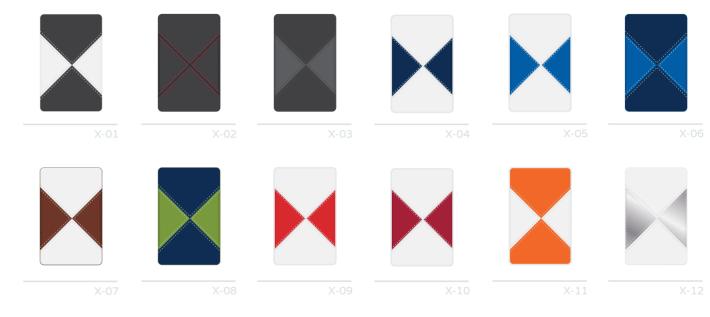

## VINTAGE HEAD COVER

VAILABLE IN DRIVER, FAIRWAY & HYBRID SIZES FAUX LEATHER

INFO@LUXX-BESPOKE.COM ARGYLE COLLECTIO

LOGO LOCATION :

## HERITAGE HEAD COVER

VAILABLE IN DRIVER, FAIRWAY & HYBRID SIZES FAUX LEATHER

LUXX-BESPOKE.COM INFO@LUXX-BESPOKE.COM ARGYLE COLLECTION

## BLADE PUTTER COVER

EATURING EMBROIDERED OR EMBOSSED LOGO, ADD OPTIONAL MAGNET ON THE COVER TO HOST A BALL MARKER

INFO@LUXX-BESPOKE.COM ARGYLE COLLECTIO

## MALLET PUTTER COVER

EATURING EMBROIDERED OR EMBOSSED LOGO

INFO@LUXX-BESPOKE.COM ARGYLE COLLECTIO

W.LUXX-BESPOKE.

## MALLET XL PUTTER COVER

EATURING EMBROIDERED OR EMBOSSED LOGO FAUX LEATHER

INFO@LUXX-BESPOKE.COM ARGYLE COLLECTION

# PLAYERS TOTE BAG

FEATURING EMBROIDERED OR EMBOSSED LOGO

INFO@LUXX-BESPOKE.COM ARGYLE COLLECTION

NFO@LUXX-BESPOKE.COM ARGYLE COLLECTIO

E COLLECTION INFO@LUXX-BESPOKE.COM INFO@LUXX-BESPOKE.COM ARGYLE COLLECTION

## ALIGNMENT STICK COVER

FEATURING EMBROIDERED OR EMBOSSED LOGO FAUX LEATHER

IFO@LUXX-BESPOKE.COM ARGYLE COLLECTION

LOGO LOCATION 1

# SCORECARD HOLDER

EATURING EMBROIDERED OR EMBOSSED LOGO

LUXX-BESPOKE.COM INFO@LUXX-BESPOKE.COM ARGYLE COLLECTION ARGYLE COLLECTION

# SCOREMASTER PRO

OURSE GUIDE & SCORECARD HOLDER FEATURING EMBROIDERED OR EMBOSSED LOGO FAUX LEATHER

NFO@LUXX-BESPOKE.COM ARGYLE COLLECTION

## ABLET CASE

ATURING ZIP CLOSURE AND EMRIODERED OR EMBOSSED LOGO
FAUX LEATHER

INFO@LUXX-BESPOKE.COM ARGYLE COLLECTION

## SHOE TOTE BAG

FEATURING EMBROIDERED OR EMBOSSED LOGO FAUX LEATHER

NFO@LUXX-BESPOKE.COM ARGYLE COLLECTION