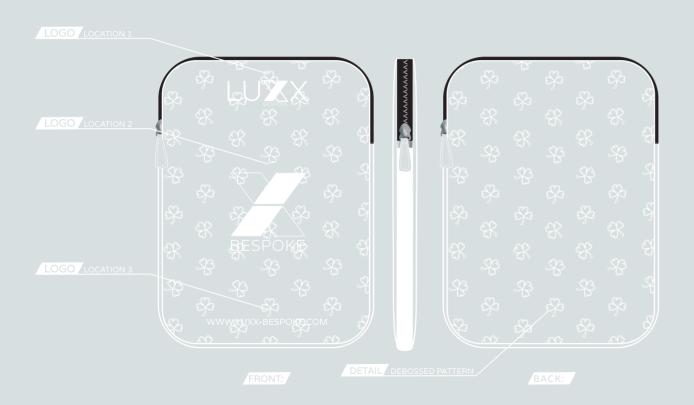

### TABLET CASE

ATURING ZIP CLOSURE AND EMRIODERED OR EMBOSSED LOGO
FAUX LEATHER

FEATURING EMBROIDERED OR EMBOSSED LOGO FAUX LEATHER

LOGO LOCATION :

DETAIL POPPER FASTENING

FRONT:

BACK: