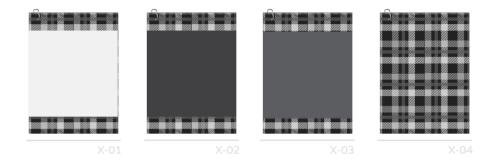

#### BALL MARKER POUCH

EATURING EMBROIDERED, PRINTED OR EMBOSSED LOGO FAUX LEATHER

X-01 X-02 X-03 X-04

GENUINE LEATHER

LUXX-BESPOKE.COM INFO@LUXX-BESPOKE.COM LUXX COLLECTION

AVAILABLE IN DRIVER, FAIRWAY & HYBRID SIZE: GENUINE LEATHER

# PLAYERS TOTE BAG

FEATURING EMBROIDERED OR EMBOSSED LOGO FAUX LEATHER

INFO@LUXX-BESPOKE.COM NOIR COLLECTIO

X-07 X-08 X-09 X-10 X-11 X-1