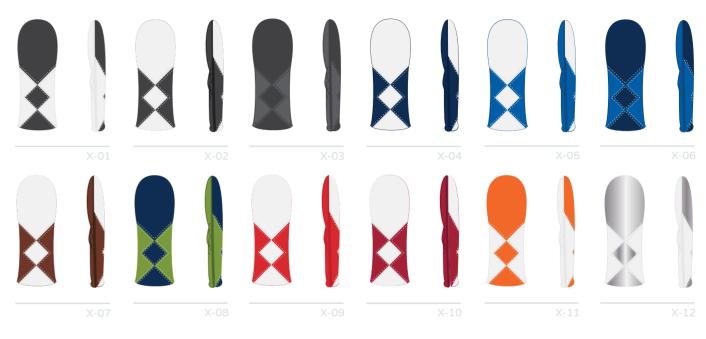

#### BALL MARKER POUCH

EATURING EMBROIDERED, PRINTED OR EMBOSSED LOGO FAUX LEATHER

X-01 X-02 X-03 X-04

GENUINE LEATHER

LUXX-BESPOKE.COM INFO@LUXX-BESPOKE.COM LUXX COLLECTION

AVAILABLE IN DRIVER, FAIRWAY & HYBRID SIZE: GENUINE LEATHER