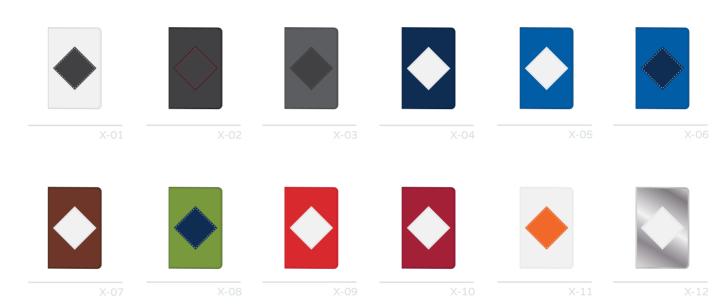

## VINTAGE HEAD COVER

VAILABLE IN DRIVER, FAIRWAY & HYBRID SIZES FAUX LEATHER

INFO@LUXX-BESPOKE.COM ARGYLE COLLECTIO

LOGO LOCATION :

## HERITAGE HEAD COVER

VAILABLE IN DRIVER, FAIRWAY & HYBRID SIZES FAUX LEATHER

LUXX-BESPOKE.COM INFO@LUXX-BESPOKE.COM ARGYLE COLLECTION

## BLADE PUTTER COVER

EATURING EMBROIDERED OR EMBOSSED LOGO, ADD OPTIONAL MAGNET ON THE COVER TO HOST A BALL MARKER

INFO@LUXX-BESPOKE.COM ARGYLE COLLECTIO

## MALLET PUTTER COVER

EATURING EMBROIDERED OR EMBOSSED LOGO

INFO@LUXX-BESPOKE.COM ARGYLE COLLECTIO

W.LUXX-BESPOKE.

## MALLET XL PUTTER COVER

EATURING EMBROIDERED OR EMBOSSED LOGO FAUX LEATHER

INFO@LUXX-BESPOKE.COM ARGYLE COLLECTION

# PLAYERS TOTE BAG

FEATURING EMBROIDERED OR EMBOSSED LOGO

INFO@LUXX-BESPOKE.COM ARGYLE COLLECTION

NFO@LUXX-BESPOKE.COM ARGYLE COLLECTIO

E COLLECTION INFO@LUXX-BESPOKE.COM INFO@LUXX-BESPOKE.COM ARGYLE COLLECTION

## ALIGNMENT STICK COVER

FEATURING EMBROIDERED OR EMBOSSED LOGO FAUX LEATHER

IFO@LUXX-BESPOKE.COM ARGYLE COLLECTION

LOGO LOCATION 1

# SCORECARD HOLDER

EATURING EMBROIDERED OR EMBOSSED LOGO

LUXX-BESPOKE.COM INFO@LUXX-BESPOKE.COM ARGYLE COLLECTION ARGYLE COLLECTION

# SCOREMASTER PRO

OURSE GUIDE & SCORECARD HOLDER FEATURING EMBROIDERED OR EMBOSSED LOGO FAUX LEATHER

NFO@LUXX-BESPOKE.COM ARGYLE COLLECTION

## ABLET CASE

ATURING ZIP CLOSURE AND EMRIODERED OR EMBOSSED LOGO
FAUX LEATHER

INFO@LUXX-BESPOKE.COM ARGYLE COLLECTION

## SHOE TOTE BAG

FEATURING EMBROIDERED OR EMBOSSED LOGO FAUX LEATHER

NFO@LUXX-BESPOKE.COM ARGYLE COLLECTION