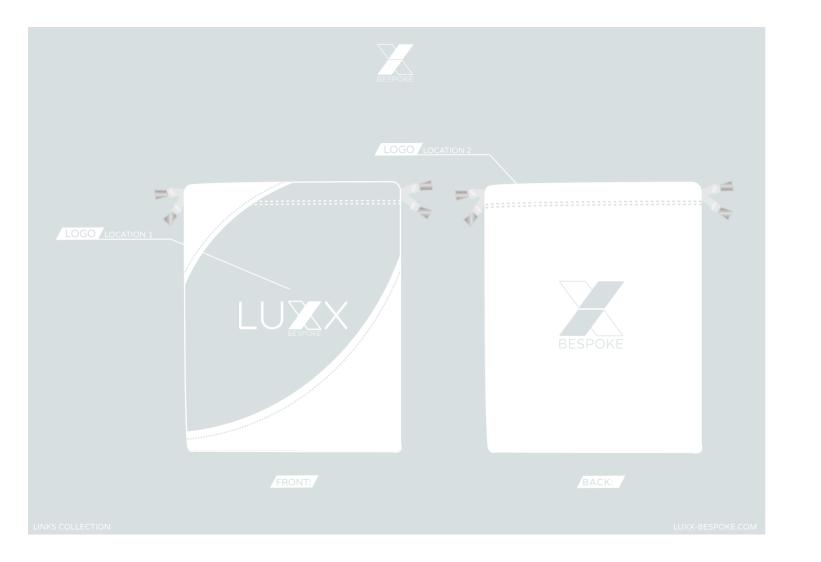

## TABLET CASE

EATURING ZIP CLOSURE AND EMRIODERED OR EMBOSSED LOGO FAUX LEATHER

FO@LUXX-BESPOKE.COM LINKS COLLECTION

FEATURING EMBROIDERED OR EMBOSSED LOGO FAUX LEATHER

NFO@LUXX-BESPOKE.COM LINKS COLLECTION