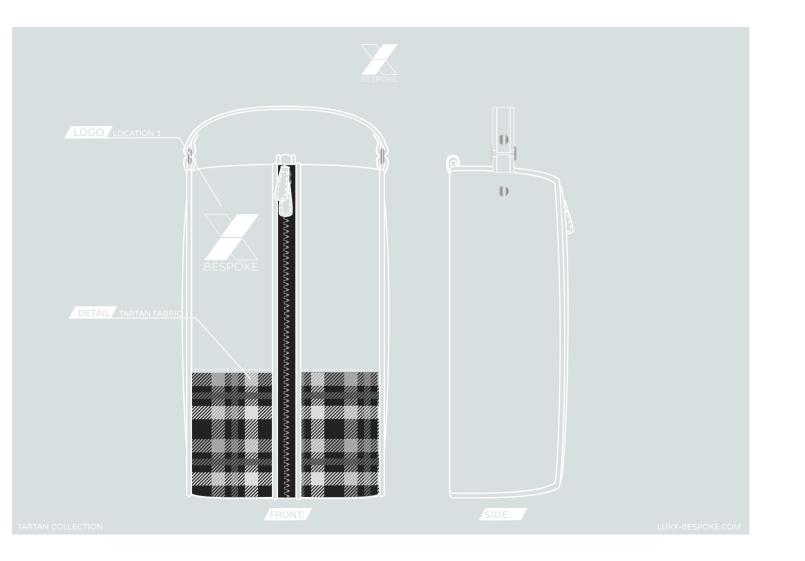

## VINTAGE HEAD COVEF

AVAILABLE IN DRIVER, FAIRWAY & HYBRID SIZES FAUX LEATHER

ARTAN COLLECTION INFO@LUXX-BESPOKE.COM INFO@LUXX-BESPOKE.COM TARTAN COLLECTION

### HERITAGE HEAD COVER

AVAILABLE IN DRIVER, FAIRWAY & HYBRID SIZES
FAUX LEATHER

LUXX-BESPOKE.COM INFO@LUXX-BESPOKE.COM TARTAN COLLECTION

#### BLADE PUTTER COVER

FEATURING EMBROIDERED OR EMBOSSED LOGO, ADD OPTIONAL MAGNET ON THE COVER TO HOST A BALL MARKER FAUX LEATHER

RTAN COLLECTION INFO@LUXX-BESPOKE.COM INFO@LUXX-BESPOKE.COM TARTAN COLLEC