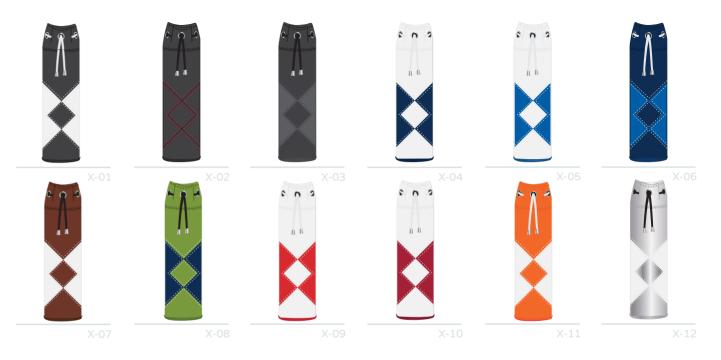

## VINTAGE HEAD COVER

VAILABLE IN DRIVER, FAIRWAY & HYBRID SIZES FAUX LEATHER

INFO@LUXX-BESPOKE.COM ARGYLE COLLECTIO

LOGO LOCATION :

## HERITAGE HEAD COVER

VAILABLE IN DRIVER, FAIRWAY & HYBRID SIZES FAUX LEATHER

LUXX-BESPOKE.COM INFO@LUXX-BESPOKE.COM ARGYLE COLLECTION

## BLADE PUTTER COVER

EATURING EMBROIDERED OR EMBOSSED LOGO, ADD OPTIONAL MAGNET ON THE COVER TO HOST A BALL MARKER

INFO@LUXX-BESPOKE.COM ARGYLE COLLECTIO

## MALLET PUTTER COVER

EATURING EMBROIDERED OR EMBOSSED LOGO

INFO@LUXX-BESPOKE.COM ARGYLE COLLECTIO

W.LUXX-BESPOKE.

## MALLET XL PUTTER COVER

EATURING EMBROIDERED OR EMBOSSED LOGO FAUX LEATHER

INFO@LUXX-BESPOKE.COM ARGYLE COLLECTION

# PLAYERS TOTE BAG

FEATURING EMBROIDERED OR EMBOSSED LOGO

INFO@LUXX-BESPOKE.COM ARGYLE COLLECTION

NFO@LUXX-BESPOKE.COM ARGYLE COLLECTIO

E COLLECTION INFO@LUXX-BESPOKE.COM INFO@LUXX-BESPOKE.COM ARGYLE COLLECTION

## ALIGNMENT STICK COVER

FEATURING EMBROIDERED OR EMBOSSED LOGO FAUX LEATHER

IFO@LUXX-BESPOKE.COM ARGYLE COLLECTION

LOGO LOCATION 1

# SCORECARD HOLDER

EATURING EMBROIDERED OR EMBOSSED LOGO

LUXX-BESPOKE.COM INFO@LUXX-BESPOKE.COM ARGYLE COLLECTION ARGYLE COLLECTION

# SCOREMASTER PRO

OURSE GUIDE & SCORECARD HOLDER FEATURING EMBROIDERED OR EMBOSSED LOGO FAUX LEATHER

NFO@LUXX-BESPOKE.COM ARGYLE COLLECTION

## ABLET CASE

ATURING ZIP CLOSURE AND EMRIODERED OR EMBOSSED LOGO
FAUX LEATHER

INFO@LUXX-BESPOKE.COM ARGYLE COLLECTION

## SHOE TOTE BAG

FEATURING EMBROIDERED OR EMBOSSED LOGO FAUX LEATHER

NFO@LUXX-BESPOKE.COM ARGYLE COLLECTION