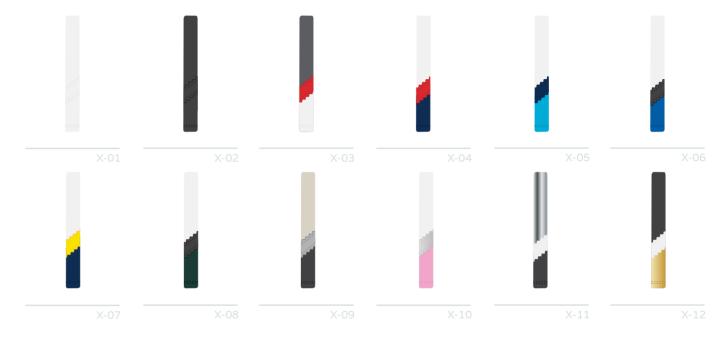

#### BALL MARKER POUCH

EATURING EMBROIDERED, PRINTED OR EMBOSSED LOGO FAUX LEATHER

X-01 X-02 X-03 X-04

GENUINE LEATHER

LUXX-BESPOKE.COM INFO@LUXX-BESPOKE.COM LUXX COLLECTION

AVAILABLE IN DRIVER, FAIRWAY & HYBRID SIZE: GENUINE LEATHER