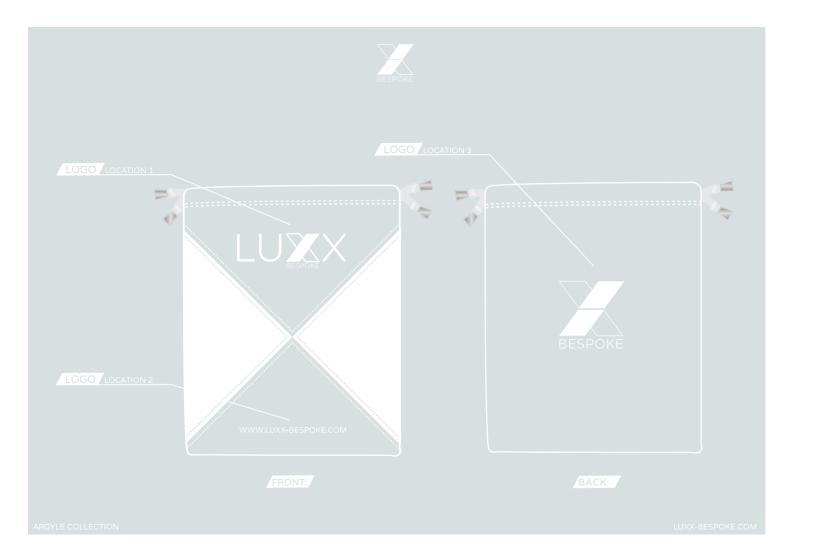

## VINTAGE HEAD COVER

VAILABLE IN DRIVER, FAIRWAY & HYBRID SIZES FAUX LEATHER

INFO@LUXX-BESPOKE.COM ARGYLE COLLECTIO

LOGO LOCATION :

## ALIGNMENT STICK COVER

FEATURING EMBROIDERED OR EMBOSSED LOGO FAUX LEATHER

IFO@LUXX-BESPOKE.COM ARGYLE COLLECTION

LOGO LOCATION 1