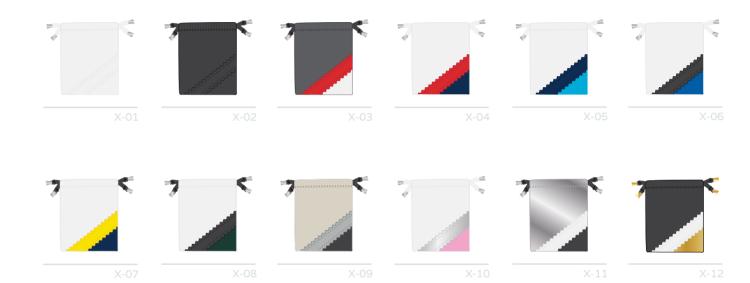

#### BALL MARKER POUCH

EATURING EMBROIDERED, PRINTED OR EMBOSSED LOGO FAUX LEATHER

X-01 X-02 X-03 X-04

GENUINE LEATHER

LUXX-BESPOKE.COM INFO@LUXX-BESPOKE.COM LUXX COLLECTION

AVAILABLE IN DRIVER, FAIRWAY & HYBRID SIZE: GENUINE LEATHER