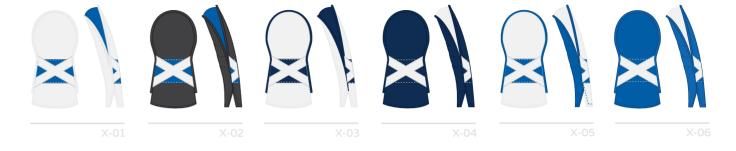

#### BALL MARKER POUCH

EATURING EMBROIDERED, PRINTED OR EMBOSSED LOGO FAUX LEATHER

X-01 X-02 X-03 X-04

GENUINE LEATHER

LUXX-BESPOKE.COM INFO@LUXX-BESPOKE.COM LUXX COLLECTION

AVAILABLE IN DRIVER, FAIRWAY & HYBRID SIZE: GENUINE LEATHER