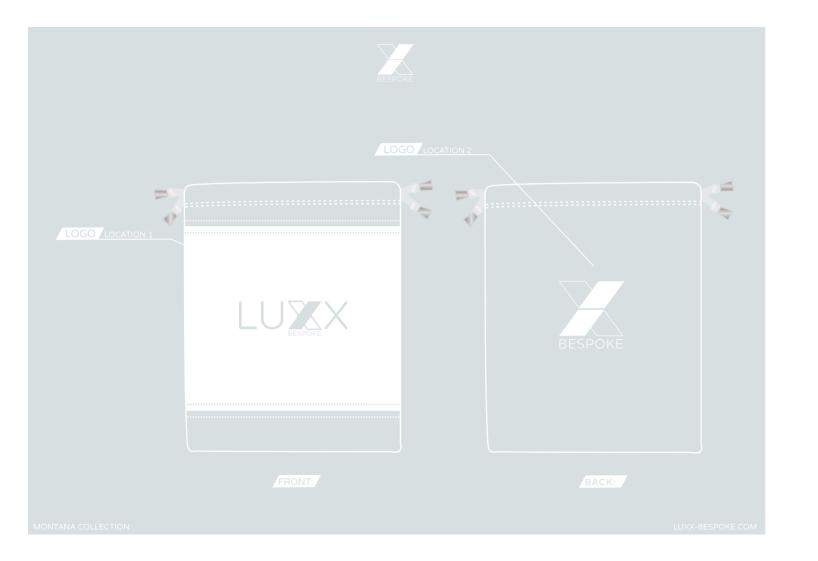

# BARREL TOTE BAG

EATURING EMBROIDERED OR EMBOSSED LOGO FAUX LEATHER

TANA COLLECTION INFO@LUXX-BESPOKE.COM INFO@LUXX-BESPOKE.COM MONTANA COLLECTION

FEATURING EMBROIDERED OR EMBOSSED LOGO FAUX LEATHER

O@LUXX-BESPOKE.COM MONTANA COLLECTION