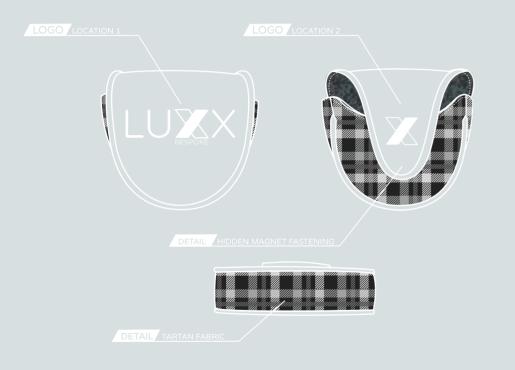

RTAN COLLECTION LUXX-BESPOKE.COM INFO@LUXX-BESPOKE.COM TARTAN COLLECTION TARTAN COLLECTION

TAIL TARTAN FABRI

LOGO / LOCATION

DETAIL POPPER FASTENING

FRONT:

BACK:

X-0

BALL MARKER POUCH