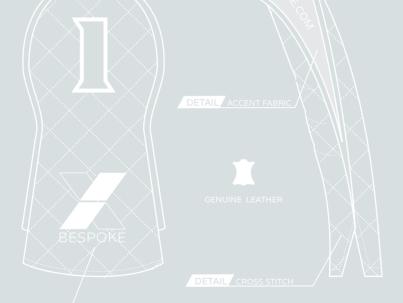

#### VINTAGE HEAD COVER

VAILABLE IN DRIVER, FAIRWAY & HYBRID SIZES FAUX LEATHER

#### HERITAGE HEAD COVER

VAILABLE IN DRIVER, FAIRWAY & HYBRID SIZES FAUX LEATHER

#### BLADE PUTTER COVER

EATURING EMBROIDERED OR EMBOSSED LOGO, ADD OPTIONAL MAGNET ON THE COVER TO HOST A BALL MARKER

#### MALLET PUTTER COVER

EATURING EMBROIDERED OR EMBOSSED LOGO

#### MALLET XL PUTTER COVER

EATURING EMBROIDERED OR EMBOSSED LOGO FAUX LEATHER