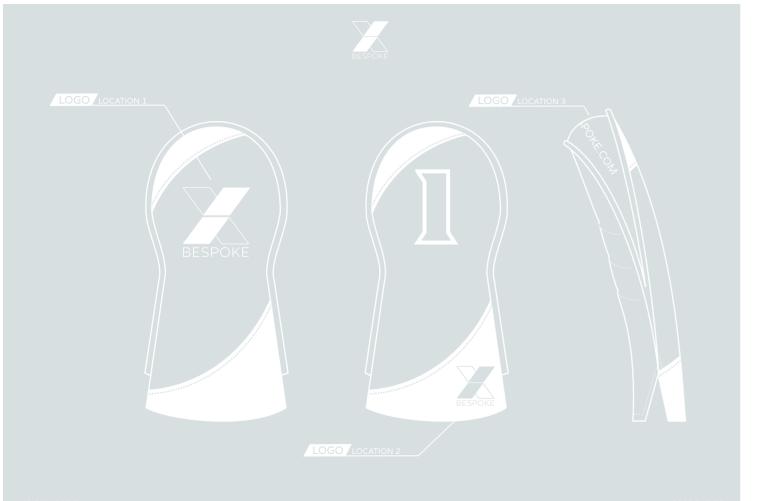

LEATHER



TANA COLLECTION INFO@LUXX-BESPOKE.COM INFO@LUXX-BESPOKE.COM MONTANA COLLECTION







FEATURING EMBROIDERED OR EMBOSSED LOGO FAUX LEATHER



O@LUXX-BESPOKE.COM MONTANA COLLECTION





# DELUXE VALUABLES BAG

EATURING EMBROIDERED OR EMBOSSED LOGO FAUX LEATHER



FO@LUXX-BESPOKE.COM MONTANA COLLECTION











# SCOREMASTER PRO

OURSE GUIDE & SCORECARD HOLDER FEATURING EMBROIDERED OR EMBOSSED LOGO FAUX LEATHER



IFO@LUXX-BESPOKE.COM MONTANA COLLECTION





# WINE TOTE BAG

FEATURING EMBROIDERED OR EMBOSSED LOGO



INFO@LUXX-BESPOKE.COM MONTANA COLLECTION





#### TABLET CASE

ATURING ZIP CLOSURE AND EMRIODERED OR EMBOSSED LOGO
FAUX LEATHER



O@LUXX-BESPOKE.COM MONTANA COLLECTION







EATURING EMBROIDERED OR EMBOSSED LOGO FAUX LEATHER



LUXX-BESPOKE.COM MONTANA COLLECTION





# VINTAGE HEAD COVER

WAILABLE IN DRIVER, FAIRWAY & HYBRID SIZES FAUX LEATHER



FO@LUXX-BESPOKE.COM LINKS COLLECTION





# BLADE PUTTER COVER

FEATURING EMBROIDERED OR EMBOSSED LOGO, ADD OPTIONAL MAGNET ON THE COVER TO HOST A BALL MARKER



O@LUXX-BESPOKE.COM LINKS COLLECTION







#### MALLET PUTTER COVER

EATURING EMBROIDERED OR EMBOSSED LOGO FAUX LEATHER



INFO@LUXX-BESPOKE.COM LINKS COLLECTION





# PLAYERS TOTE BAG

EATURING EMBROIDERED OR EMBOSSED LOGO FAUX LEATHER



D@LUXX-BESPOKE.COM LINKS COLLECTION









FEATURING EMBROIDERED OR EMBOSSED LOGO FAUX LEATHER



NFO@LUXX-BESPOKE.COM LINKS COLLECTIO





# SCOREMASTER PRO

OURSE GUIDE & SCORECARD HOLDER FEATURING EMBROIDERED OR EMBOSSED LOGO FAUX LEATHER



NFO@LUXX-BESPOKE.COM LINKS COLLECTIO







# WINE TOTE BAG

EATU