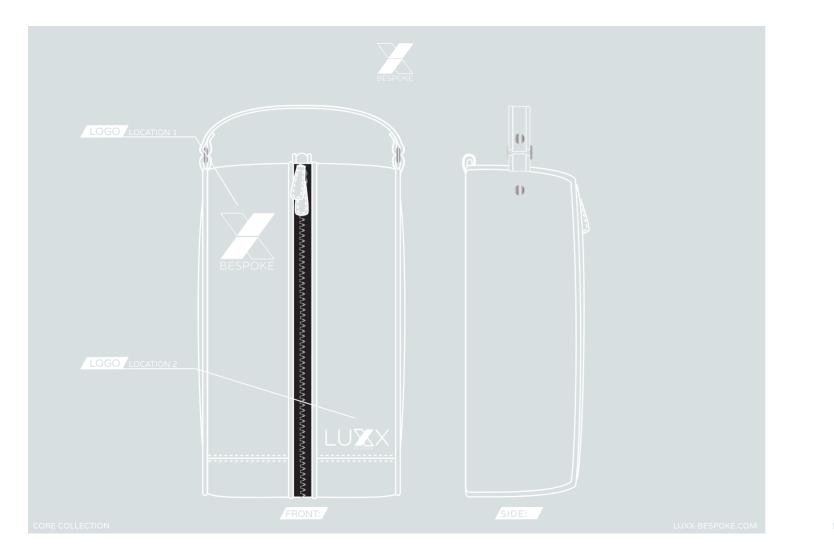

#### BARREL TOTE BAG

EATURING EMBROIDERED OR EMBOSSED LOGO

RE COLLECTION INFO@LUXX-BESPOKE.COM INFO@LUXX-BESPOKE.COM CORE COLLECTION

FAUX LEATHER

RE COLLECTION LUXX-BESPOKE.COM INFO@LUXX-BESPOKE.COM CORE COLLECTION CORE COLLECTION

FEATURING EMBROIDERED OR EMBOSSED LOGO FAUX LEATHER

COLLECTION INFO@LUXX-BESPOKE.COM INFO@LUXX-BESPOKE.COM CORE COLLECTION

LOGO LOCATION 1

#### CORECARD HOLDER

EATURING EMBROIDERED OR EMBOSSED LOGO FAUX LEATHER

E COLLECTION INFO@LUXX-BESPOKE.COM INFO@LUXX-BESPOKE.COM CORE COLLECTION