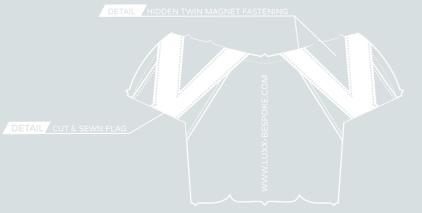

### TABLET CASE

ATURING ZIP CLOSURE AND EMRIODERED OR EMBOSSED LOGO
FAUX LEATHER

FEATURING EMBROIDERED OR EMBOSSED LOGO FAUX LEATHER

LOGO LOCATION :

DETAIL POPPER FASTENING

FRONT:

BACK: