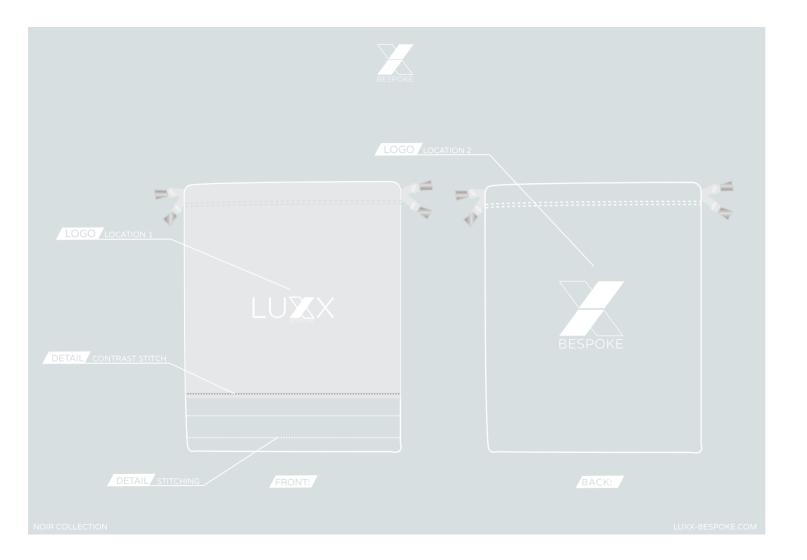

### TABLET CASI

FEATURING ZIP CLOSURE AND EMRIODERED OR EMBOSSED LOGO FAUX LEATHER

LUXX-BESPOKE.COM NOIR COLLECTION

FEATURING EMBROIDERED OR EMBOSSED LOGO FAUX LEATHER

BESPOKE.COM NOIR COLLECTION