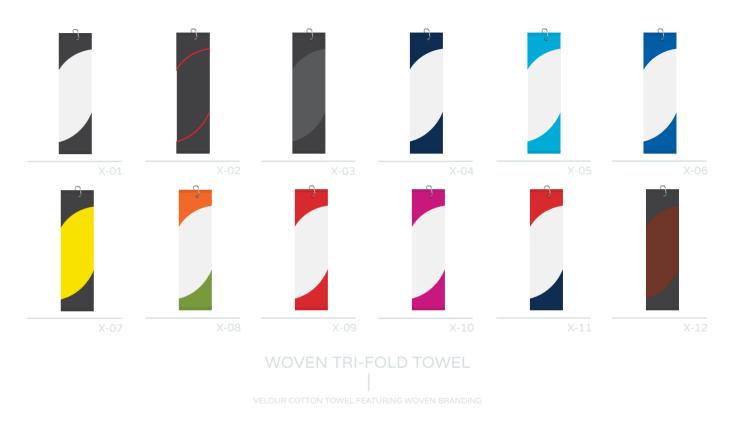

VELOUR TRI-FOLD TOWEL

50GSM COTTON VELOUR FEATURING EMBROIDERED LOGOS

NFO@LUXX-BESPOKE.COM CORE COLLECTION

INFO@LUXX-BESPOKE.COM CORE COLLECTION

VELOUR COTTON TOWEL FEATURING WOVEN BRANDING

INFO@LUXX-BESPOKE.COM MONTANA COLLECTION