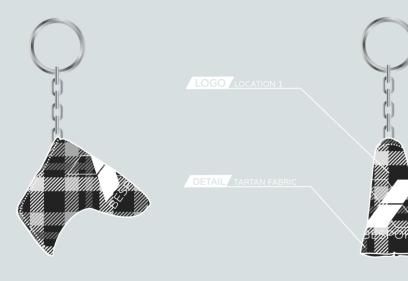

RTAN COLLECTION LUXX-BESPOKE.COM INFO@LUXX-BESPOKE.COM TARTAN COLLECTION TARTAN COLLECTION

TAIL TARTAN FABRI

LOGO / LOCATION

DETAIL POPPER FASTENING

FRONT:

BACK:

X-0

BALL MARKER POUCH