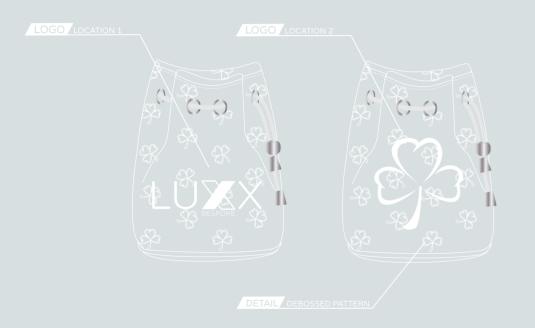

#### WINE TOTE BAG

FEATURING EMBROIDERED OR EMBOSSED LOGO FAUX LEATHER

#### BARREL TOTE BAG

EATURING EMBROIDERED OR EMBOSSED LOGO

RE COLLECTION INFO@LUXX-BESPOKE.COM INFO@LUXX-BESPOKE.COM CORE COLLECTION

FAUX LEATHER

RE COLLECTION LUXX-BESPOKE.COM INFO@LUXX-BESPOKE.COM CORE COLLECTION CORE COLLECTION