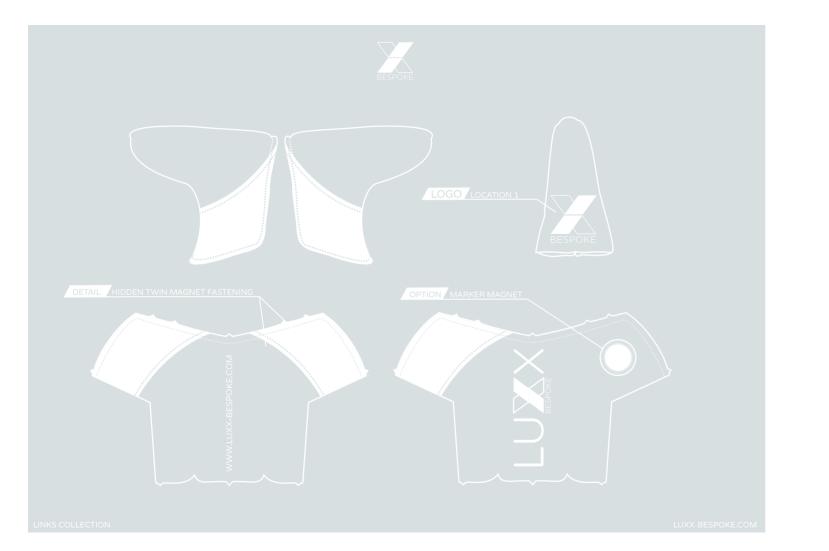

# VINTAGE HEAD COVER

WAILABLE IN DRIVER, FAIRWAY & HYBRID SIZES FAUX LEATHER

FO@LUXX-BESPOKE.COM LINKS COLLECTION

# BLADE PUTTER COVER

FEATURING EMBROIDERED OR EMBOSSED LOGO, ADD OPTIONAL MAGNET ON THE COVER TO HOST A BALL MARKER

O@LUXX-BESPOKE.COM LINKS COLLECTION