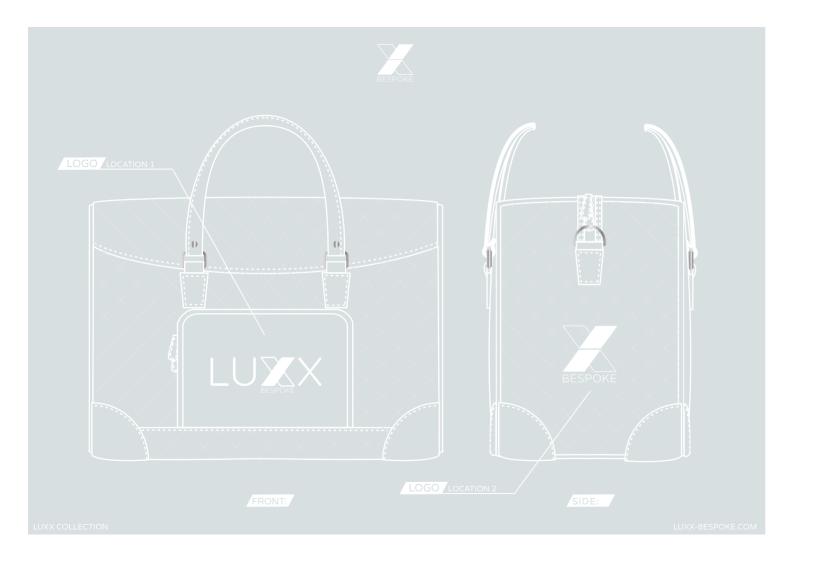

### TABLET CASE

ATURING ZIP CLOSURE AND EMRIODERED OR EMBOSSED LOGO
FAUX LEATHER

FEATURING EMBROIDERED OR EMBOSSED LOGO FAUX LEATHER

LOGO LOCATION :

DETAIL POPPER FASTENING

FRONT:

BACK: