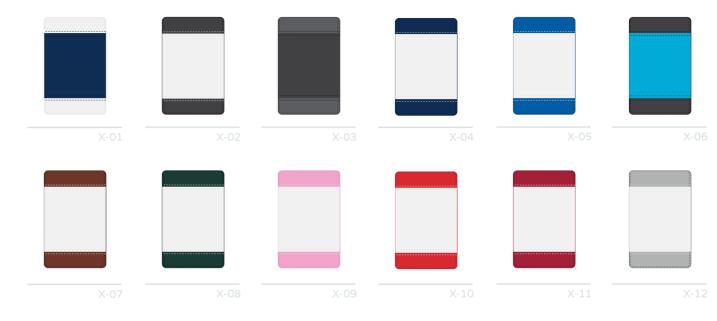

#### TABLET CASE

ATURING ZIP CLOSURE AND EMRIODERED OR EMBOSSED LOGO
FAUX LEATHER

O@LUXX-BESPOKE.COM MONTANA COLLECTION

EATURING EMBROIDERED OR EMBOSSED LOGO FAUX LEATHER

LUXX-BESPOKE.COM MONTANA COLLECTION