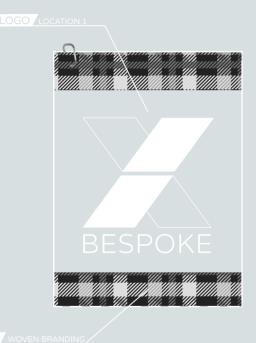

FEATURING EMBROIDERED OR EMBOSSED LOGO FAUX LEATHER

COLLECTION INFO@LUXX-BESPOKE.COM INFO@LUXX-BESPOKE.COM CORE COLLECTION

LOGO LOCATION 1

### TABLET CASE

ATURING ZIP CLOSURE AND EMRIODERED OR EMBOSSED LOGO
FAUX LEATHER

FEATURING EMBROIDERED OR EMBOSSED LOGO FAUX LEATHER

LOGO LOCATION :

DETAIL POPPER FASTENING

FRONT:

BACK: