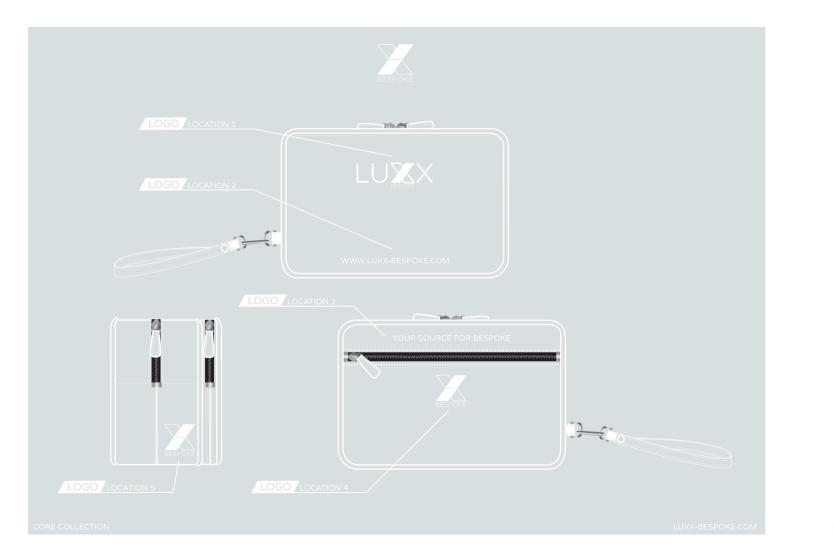

FEATURING EMBROIDERED OR EMBOSSED LOGO FAUX LEATHER

COLLECTION INFO@LUXX-BESPOKE.COM INFO@LUXX-BESPOKE.COM CORE COLLECTION

LOGO LOCATION 1

### TABLET CASE

ATURING ZIP CLOSURE AND EMRIODERED OR EMBOSSED LOGO
FAUX LEATHER

FEATURING EMBROIDERED OR EMBOSSED LOGO FAUX LEATHER

LOGO LOCATION :

DETAIL POPPER FASTENING

FRONT:

BACK: