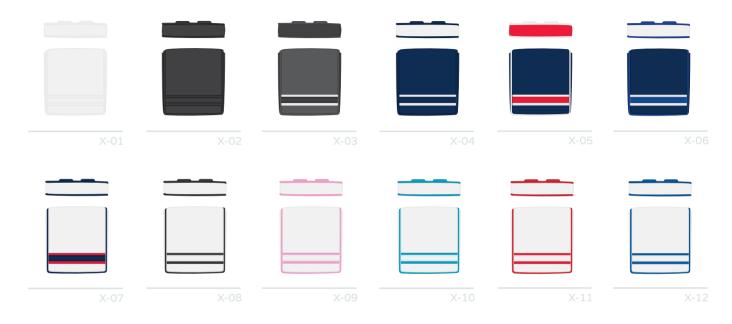

#### BALL MARKER POUCH

EATURING EMBROIDERED, PRINTED OR EMBOSSED LOGO FAUX LEATHER

X-01 X-02 X-03 X-04

GENUINE LEATHER

LUXX-BESPOKE.COM INFO@LUXX-BESPOKE.COM LUXX COLLECTION

AVAILABLE IN DRIVER, FAIRWAY & HYBRID SIZE: GENUINE LEATHER