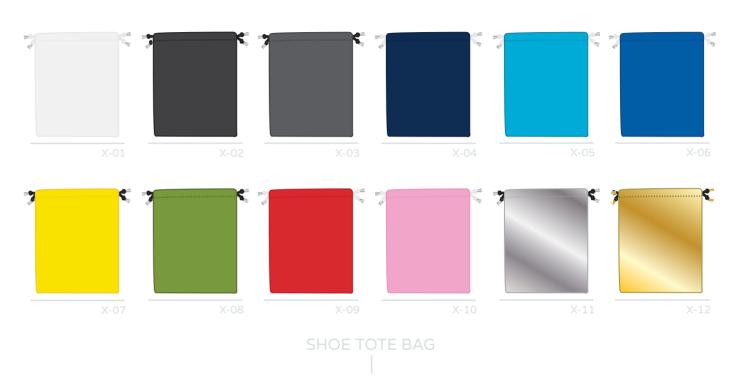

## SHOE TOTE BAG

FEATURING EMBROIDERED OR EMBOSSED LOGO FAUX LEATHER

NFO@LUXX-BESPOKE.COM ARGYLE COLLECTION