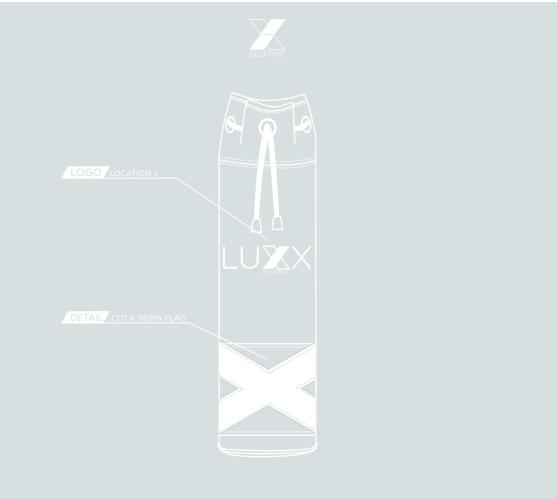

### /INTAGE HEAD COVER

AVAILABLE IN DRIVER, FAIRWAY & HYBRID SIZES
FAUX LEATHER

INFO@LUXX-BESPOKE.COM CALEDONIAN COLLECTION CALEDONIAN CALEDONIAN COLLECTION CALEDONIAN CALEDONIAN

#### HERITAGE HEAD COVER

AVAILABLE IN DRIVER, FAIRWAY & HYBRID SIZE: FAUX LEATHER

E.COM INFO@LUXX-BESPOKE.COM CALEDONIAN COLLECTION

#### BLADE PUTTER COVER

FEATURING EMBROIDERED OR EMBOSSED LOGO FAUX LEATHER

LUXX-BESPOKE.COM INFO@LUXX-BESPOKE.COM CALEDONIAN COLLECTION

### MALLET PUTTER COVER

FEATURING EMBROIDERED OR EMBOSSED LOGO FAUX LEATHER

LEDONIAN COLLECTION INFO@LUXX-BESPOKE.COM INFO@LUXX-BESPOKE.COM CALEDONIAN COLLECTION

W.LUXX-BESPOKE.

#### /IALLET XL PUTTER COVER

EATURING EMBROIDERED OR EMBOSSED LOGO FAUX LEATHER

LUXX-BESPOKE.COM INFO@LUXX-BESPOKE.COM CALEDONIAN COLLECTION

## LAYERS TOTE BAG

FEATURING EMBROIDERED OR EMBOSSED LOGO

NFO@LUXX-BESPOKE.COM CALEDONIAN COLLECTIO

#### ELUXE VALUABLES BAG

FEATURING EMBROIDERED OR EMBOSSED LOGO FAUX LEATHER

UXX-BESPOKE.COM CALEDONIAN COLLECTION

### SCOREMASTER PRO

OURSE GUIDE & SCORECARD HOLDER FEATURING EMBROIDERED OR EMBOSSED LOGO

O@LUXX-BESPOKE.COM CALEDONIAN COLLECTION

## VINE TOTE BAG

FEATURING EMBROIDERED OR EMBOSSED LOGO
FAUX LEATHER

INFO@LUXX-BESPOKE.COM CALEDONIAN COLLECTI

ABLET CASE

EATURING ZIP CLOSURE AND EMRIODERED OR EMBOSSED LOGO FAUX LEATHER

LUXX-BESPOKE.COM INFO@LUXX-BESPOKE.COM CALEDONIAN COLLECTION