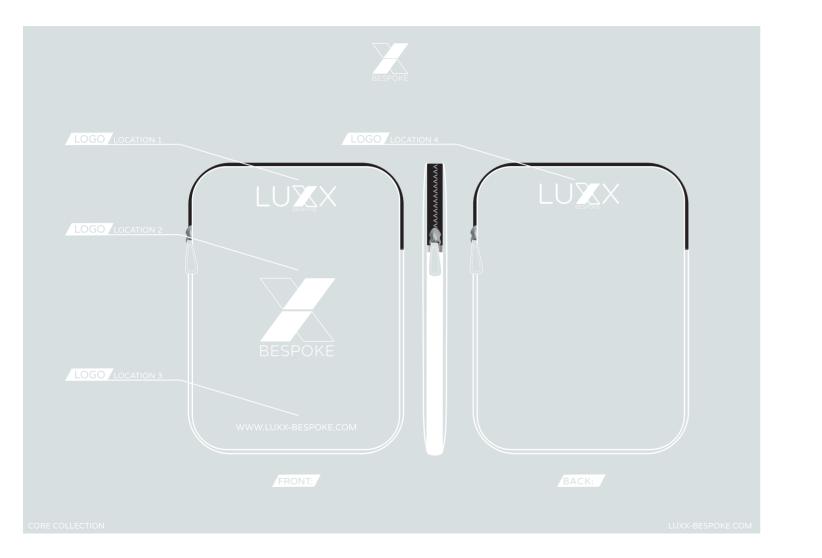

### TABLET CASE

ATURING ZIP CLOSURE AND EMRIODERED OR EMBOSSED LOGO
FAUX LEATHER

FEATURING EMBROIDERED OR EMBOSSED LOGO FAUX LEATHER

LOGO LOCATION :

DETAIL POPPER FASTENING

FRONT:

BACK: