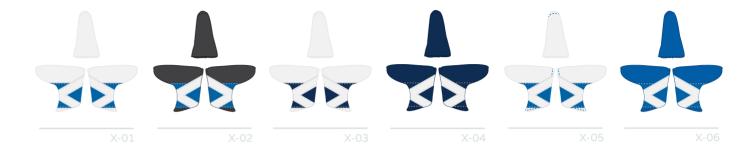

#### BALL MARKER POUCH

EATURING EMBROIDERED, PRINTED OR EMBOSSED LOGO FAUX LEATHER

X-01 X-02 X-03 X-04

GENUINE LEATHER

LUXX-BESPOKE.COM INFO@LUXX-BESPOKE.COM LUXX COLLECTION

AVAILABLE IN DRIVER, FAIRWAY & HYBRID SIZE: GENUINE LEATHER