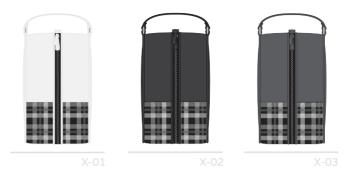

## VINTAGE HEAD COVEF

AVAILABLE IN DRIVER, FAIRWAY & HYBRID SIZES FAUX LEATHER

ARTAN COLLECTION INFO@LUXX-BESPOKE.COM INFO@LUXX-BESPOKE.COM TARTAN COLLECTION

### HERITAGE HEAD COVER

AVAILABLE IN DRIVER, FAIRWAY & HYBRID SIZES
FAUX LEATHER

LUXX-BESPOKE.COM INFO@LUXX-BESPOKE.COM TARTAN COLLECTION

#### BLADE PUTTER COVER

FEATURING EMBROIDERED OR EMBOSSED LOGO, ADD OPTIONAL MAGNET ON THE COVER TO HOST A BALL MARKER FAUX LEATHER

RTAN COLLECTION INFO@LUXX-BESPOKE.COM INFO@LUXX-BESPOKE.COM TARTAN COLLEC