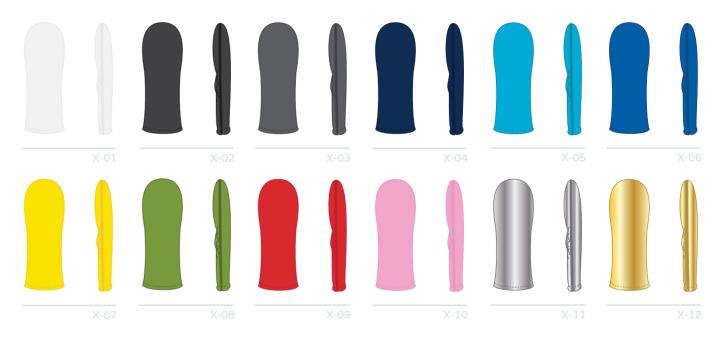

#### BALL MARKER POUCH

EATURING EMBROIDERED, PRINTED OR EMBOSSED LOGO FAUX LEATHER

X-01 X-02 X-03 X-04

GENUINE LEATHER

LUXX-BESPOKE.COM INFO@LUXX-BESPOKE.COM LUXX COLLECTION

AVAILABLE IN DRIVER, FAIRWAY & HYBRID SIZE: GENUINE LEATHER