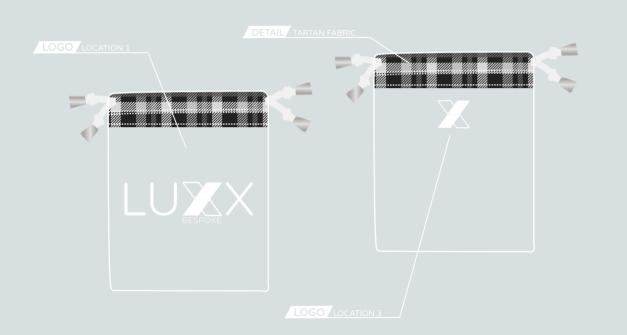

RTAN COLLECTION LUXX-BESPOKE.COM INFO@LUXX-BESPOKE.COM TARTAN COLLECTION TARTAN COLLECTION

TAIL TARTAN FABRI

LOGO / LOCATION

DETAIL POPPER FASTENING

FRONT:

BACK:

X-0

BALL MARKER POUCH

# KNITTED ALIGNMENT STICK COVER

ADE FROM SUPER SOFT AND STRONG ACRYLIC YARN WITH FAUX FUR LINING FEATURING EMBROIDERED BRANDING

LOGO LOCATION 1