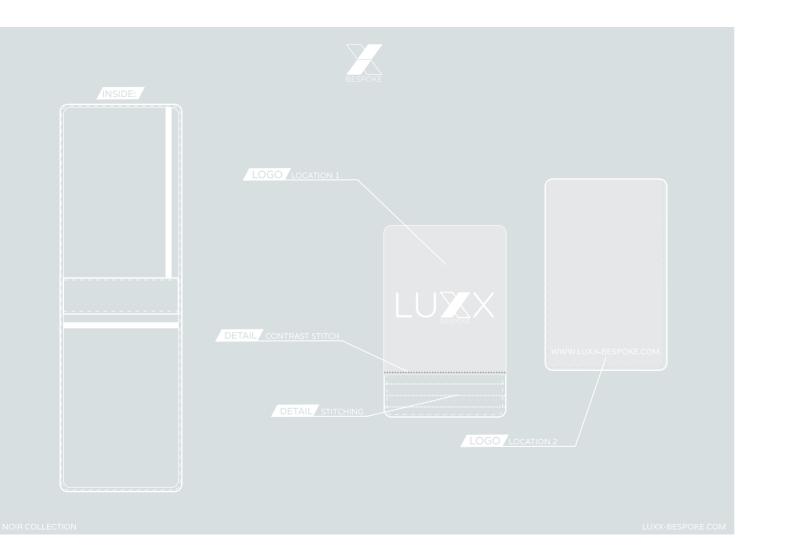

### /INTAGE HEAD COVER

AVAILABLE IN DRIVER, FAIRWAY & HYBRID SIZES
FAUX LEATHER

INFO@LUXX-BESPOKE.COM NOIR COLLECTION

### TABLET CASI

FEATURING ZIP CLOSURE AND EMRIODERED OR EMBOSSED LOGO FAUX LEATHER

LUXX-BESPOKE.COM NOIR COLLECTION

FEATURING EMBROIDERED OR EMBOSSED LOGO FAUX LEATHER

BESPOKE.COM NOIR COLLECTION