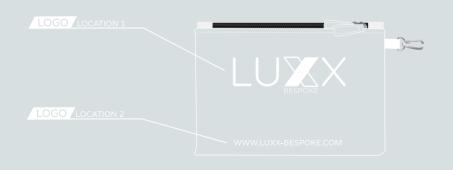

### TABLET CASE

ATURING ZIP CLOSURE AND EMRIODERED OR EMBOSSED LOGO
FAUX LEATHER

FEATURING EMBROIDERED OR EMBOSSED LOGO FAUX LEATHER

LOGO LOCATION :

DETAIL POPPER FASTENING

FRONT:

BACK: