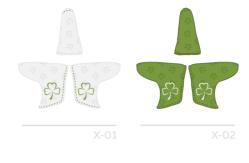

#### BLADE PUTTER COVER

FEATURING EMBROIDERED OR EMBOSSED LOGO, ADD OPTIONAL MAGNET ON THE COVER TO HOST A BALL MARKER FAUX LEATHER

LUXX-BESPOKE.COM INFO@LUXX-BESPOKE.COM CLOVER COLLECTION

# MALLET PUTTER COVER

FEATURING EMBROIDERED OR EMBOSSED LOG FAUX LEATHER

INFO@LUXX-BESPOKE.COM

LOVER COLLECTION

CLOVER COLLECTI

BADDEL TOTE BAC

FEATURING EMBROIDERED OR EMBOSSED LOGO FAUX LEATHER

LUXX-BESPORE.COM