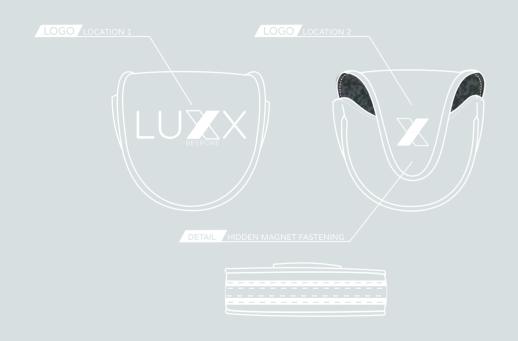

#### BLADE PUTTER COVER

EATURING EMBROIDERED OR EMBOSSED LOGO, ADD OPTIONAL MAGNET ON THE COVER TO HOST A BALL MARKER