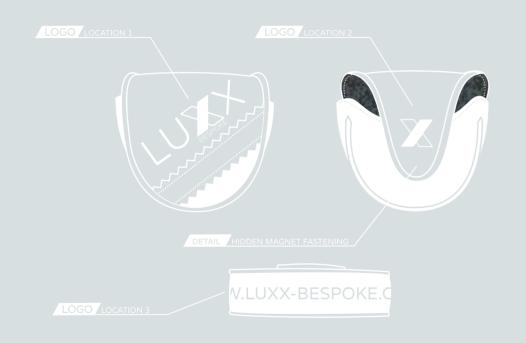

#### BLADE PUTTER COVER

EATURING EMBROIDERED OR EMBOSSED LOGO, ADD OPTIONAL MAGNET ON THE COVER TO HOST A BALL MARKER

#### BLADE PUTTER COVER

FEATURING EMBROIDERED OR EMBOSSED LOGO, ADD OPTIONAL MAGNET ON THE COVER TO HOST A BALL MARKER

@LUXX-BESPOKE.COM NOIR COLLECTION