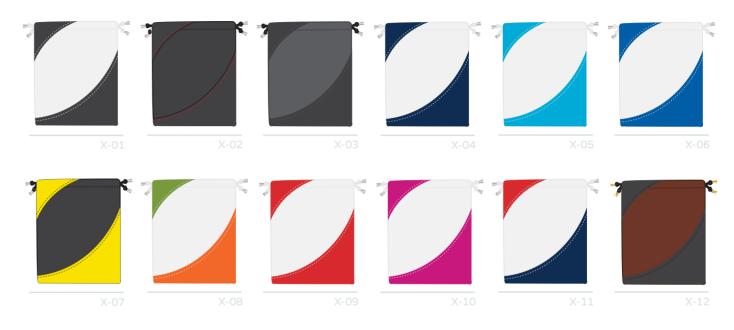

#### BALL MARKER POUCH

EATURING EMBROIDERED, PRINTED OR EMBOSSED LOGO FAUX LEATHER

X-01 X-02 X-03 X-04

GENUINE LEATHER

LUXX-BESPOKE.COM INFO@LUXX-BESPOKE.COM LUXX COLLECTION

AVAILABLE IN DRIVER, FAIRWAY & HYBRID SIZE: GENUINE LEATHER