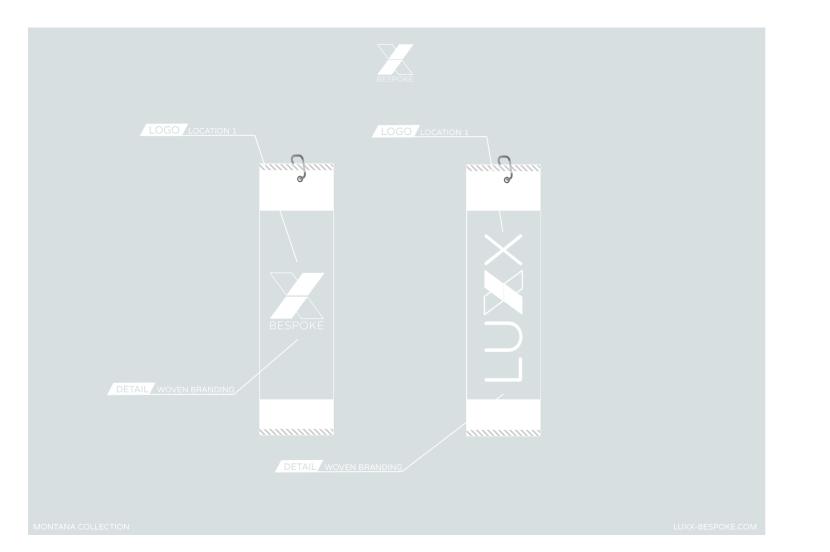

VELOUR TRI-FOLD TOWEL

50GSM COTTON VELOUR FEATURING EMBROIDERED LOGOS

NFO@LUXX-BESPOKE.COM CORE COLLECTION

INFO@LUXX-BESPOKE.COM CORE COLLECTION

VELOUR COTTON TOWEL FEATURING WOVEN BRANDING

INFO@LUXX-BESPOKE.COM MONTANA COLLECTION