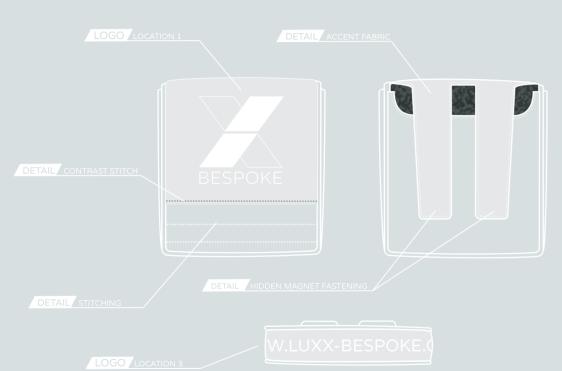

### TABLET CASE

ATURING ZIP CLOSURE AND EMRIODERED OR EMBOSSED LOGO
FAUX LEATHER

FEATURING EMBROIDERED OR EMBOSSED LOGO FAUX LEATHER

LOGO LOCATION :

DETAIL POPPER FASTENING

FRONT:

BACK: