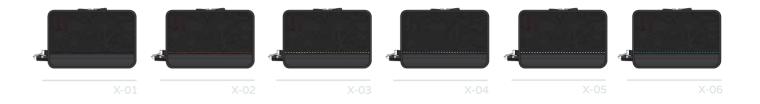

### TABLET CASE

ATURING ZIP CLOSURE AND EMRIODERED OR EMBOSSED LOGO
FAUX LEATHER

FEATURING EMBROIDERED OR EMBOSSED LOGO FAUX LEATHER

LOGO LOCATION :

DETAIL POPPER FASTENING

FRONT:

BACK:

#### BALL MARKER POUCH

EATURING EMBROIDERED, PRINTED OR EMBOSSED LOGO FAUX LEATHER

X-01 X-02 X-03 X-04

GENUINE LEATHER

LUXX-BESPOKE.COM INFO@LUXX-BESPOKE.COM LUXX COLLECTION

AVAILABLE IN DRIVER, FAIRWAY & HYBRID SIZE: GENUINE LEATHER