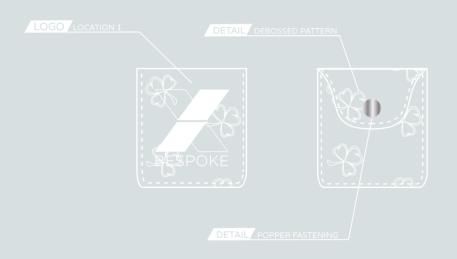

FEATURING EMBROIDERED OR EMBOSSED LOGO FAUX LEATHER

COLLECTION INFO@LUXX-BESPOKE.COM INFO@LUXX-BESPOKE.COM CORE COLLECTION

LOGO LOCATION 1

### TABLET CASE

ATURING ZIP CLOSURE AND EMRIODERED OR EMBOSSED LOGO
FAUX LEATHER

FEATURING EMBROIDERED OR EMBOSSED LOGO FAUX LEATHER

LOGO LOCATION :

DETAIL POPPER FASTENING

FRONT:

BACK: