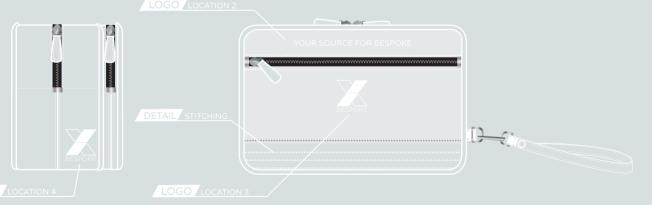

### TABLET CASE

ATURING ZIP CLOSURE AND EMRIODERED OR EMBOSSED LOGO
FAUX LEATHER

FEATURING EMBROIDERED OR EMBOSSED LOGO FAUX LEATHER

LOGO LOCATION :

DETAIL POPPER FASTENING

FRONT:

BACK: