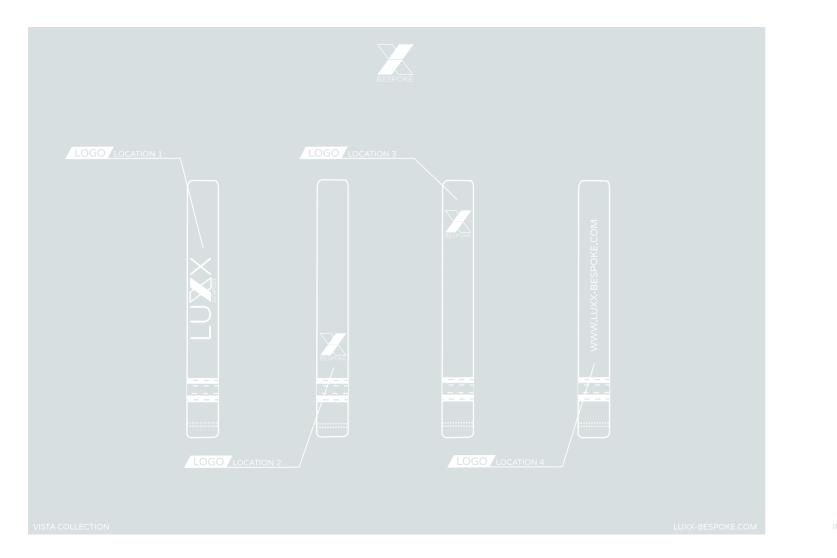

## ALIGNMENT STICK COVER

FEATURING EMBROIDERED OR EMBOSSED LOGO FAUX LEATHER

IFO@LUXX-BESPOKE.COM ARGYLE COLLECTION

LOGO LOCATION 1