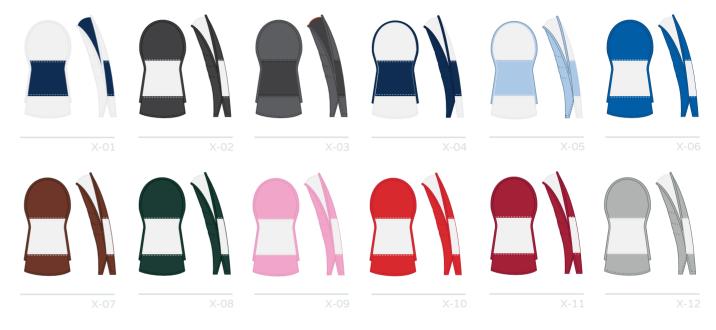

#### VINTAGE HEAD COVER

VAILABLE IN DRIVER, FAIRWAY & HYBRID SIZES FAUX LEATHER

#### HERITAGE HEAD COVER

VAILABLE IN DRIVER, FAIRWAY & HYBRID SIZES FAUX LEATHER

## VINTAGE HEAD COVER

VAILABLE IN DRIVER, FAIRWAY & HYBRID SIZES FAUX LEATHER

INFO@LUXX-BESPOKE.COM VISTA COLLECTION

## HERITAGE HEAD COVER

VAILABLE IN DRIVER, FAIRWAY & HYBRID SIZES FAUX LEATHER

NFO@LUXX-BESPOKE.COM VISTA COLLECTIOI