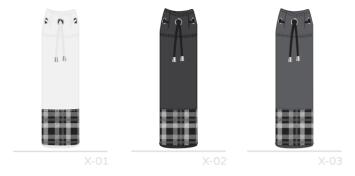

## VINTAGE HEAD COVEF

AVAILABLE IN DRIVER, FAIRWAY & HYBRID SIZES FAUX LEATHER

ARTAN COLLECTION INFO@LUXX-BESPOKE.COM INFO@LUXX-BESPOKE.COM TARTAN COLLECTION

### HERITAGE HEAD COVER

AVAILABLE IN DRIVER, FAIRWAY & HYBRID SIZES
FAUX LEATHER

LUXX-BESPOKE.COM INFO@LUXX-BESPOKE.COM TARTAN COLLECTION