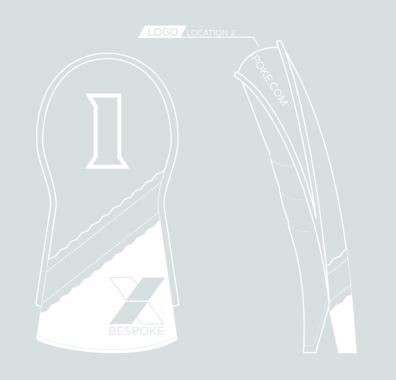

FEATURING EMBROIDERED OR EMBOSSED LOGO FAUX LEATHER

COLLECTION INFO@LUXX-BESPOKE.COM INFO@LUXX-BESPOKE.COM CORE COLLECTION

LOGO LOCATION 1

### TABLET CASE

ATURING ZIP CLOSURE AND EMRIODERED OR EMBOSSED LOGO
FAUX LEATHER

FEATURING EMBROIDERED OR EMBOSSED LOGO FAUX LEATHER

LOGO LOCATION :

DETAIL POPPER FASTENING

FRONT:

BACK: