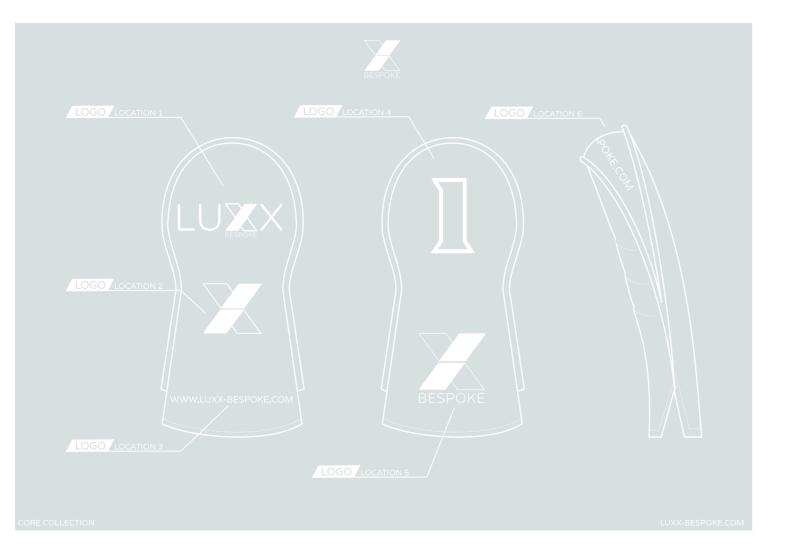

FEATURING EMBROIDERED OR EMBOSSED LOGO FAUX LEATHER

COLLECTION INFO@LUXX-BESPOKE.COM INFO@LUXX-BESPOKE.COM CORE COLLECTION

LOGO LOCATION 1

### TABLET CASE

ATURING ZIP CLOSURE AND EMRIODERED OR EMBOSSED LOGO
FAUX LEATHER

FEATURING EMBROIDERED OR EMBOSSED LOGO FAUX LEATHER

LOGO LOCATION :

DETAIL POPPER FASTENING

FRONT:

BACK: