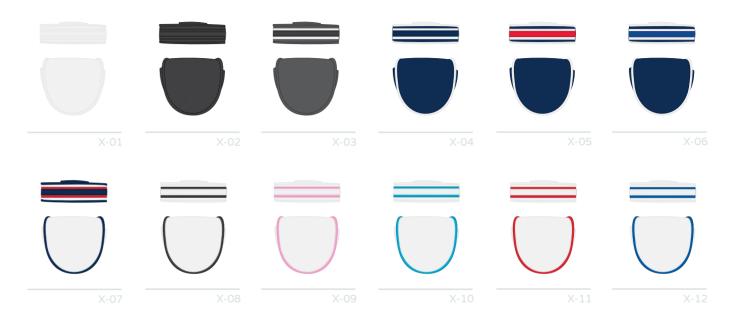

#### BALL MARKER POUCH

EATURING EMBROIDERED, PRINTED OR EMBOSSED LOGO FAUX LEATHER

X-01 X-02 X-03 X-04

GENUINE LEATHER

LUXX-BESPOKE.COM INFO@LUXX-BESPOKE.COM LUXX COLLECTION

AVAILABLE IN DRIVER, FAIRWAY & HYBRID SIZE: GENUINE LEATHER