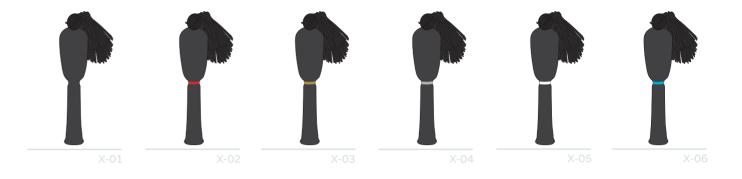

#### BALL MARKER POUCH

EATURING EMBROIDERED, PRINTED OR EMBOSSED LOGO FAUX LEATHER

X-01 X-02 X-03 X-04

GENUINE LEATHER

LUXX-BESPOKE.COM INFO@LUXX-BESPOKE.COM LUXX COLLECTION

AVAILABLE IN DRIVER, FAIRWAY & HYBRID SIZE: GENUINE LEATHER