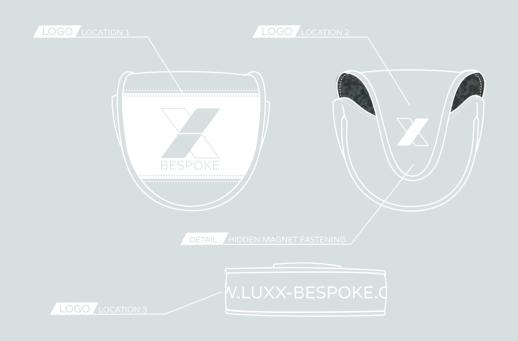

## LADE PUTTER COVER

EATURING EMBROIDERED OR EMBOSSED LOGO, ADD OPTIONAL MAGNET ON THE COVER TO HOST A BALL MARKER FAUX LEATHER

COMPLIXY-RESPOKE COM MONTANA COLLECTION