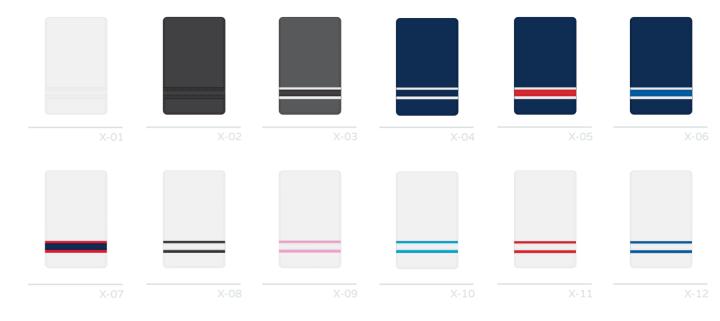

# PLAYERS TOTE BAG

FEATURING EMBROIDERED OR EMBOSSED LOGO FAUX LEATHER

INFO@LUXX-BESPOKE.COM NOIR COLLECTIO

X-07 X-08 X-09 X-10 X-11 X-1