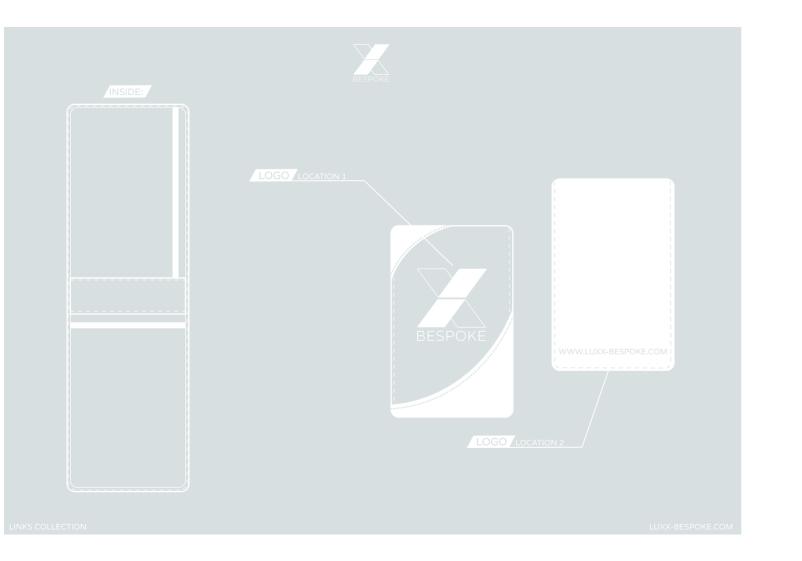

### TABLET CASE

ATURING ZIP CLOSURE AND EMRIODERED OR EMBOSSED LOGO
FAUX LEATHER

FEATURING EMBROIDERED OR EMBOSSED LOGO FAUX LEATHER

LOGO LOCATION :

DETAIL POPPER FASTENING

FRONT:

BACK:

FEATURING EMBROIDERED OR EMBOSSED LOGO FAUX LEATHER

COLLECTION INFO@LUXX-BESPOKE.COM INFO@LUXX-BESPOKE.COM CORE COLLECTION

LOGO LOCATION 1