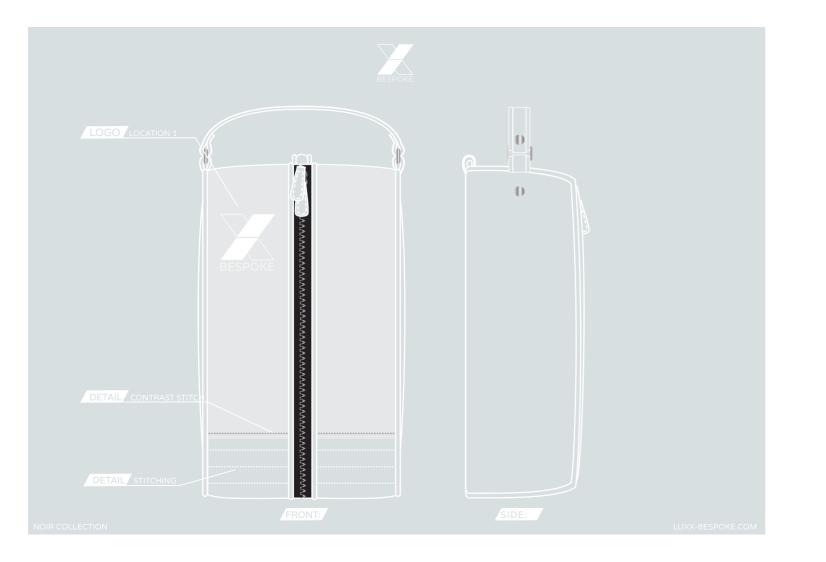

### /INTAGE HEAD COVER

AVAILABLE IN DRIVER, FAIRWAY & HYBRID SIZES
FAUX LEATHER

INFO@LUXX-BESPOKE.COM NOIR COLLECTION

### HERITAGE HEAD COVER

AVAILABLE IN DRIVER, FAIRWAY & HYBRID SIZES
FAUX LEATHER

NFO@LUXX-BESPOKE.COM NOIR COLLECTIO

#### BLADE PUTTER COVER

FEATURING EMBROIDERED OR EMBOSSED LOGO, ADD OPTIONAL MAGNET ON THE COVER TO HOST A BALL MARKER

@LUXX-BESPOKE.COM NOIR COLLECTION

#### MALLET PUTTER COVER

EATURING EMBROIDERED OR EMBOSSED LOGO FAUX LEATHER

INFO@LUXX-BESPOKE.COM NOIR COLLECTION | PAG

### ЛALLET XL PUTTER COVER

EATURING EMBROIDERED OR EMBOSSED LOGO FAUX LEATHER

O@LUXX-BESPOKE.COM NOIR COLLECTION

5

#### BARREL TOTE BA

EATURING EMBROIDERED OR EMBOSSED LOGO FAUX LEATHER

OIR COLLECTION INFO@LUXX-BESPOKE.COM INFO@LUXX-BESPOKE.COM NOIR COLLECTION

# PLAYERS TOTE BAG

FEATURING EMBROIDERED OR EMBOSSED LOGO FAUX LEATHER

INFO@LUXX-BESPOKE.COM NOIR COLLECTIO

X-07 X-08 X-09 X-10 X-11 X-1

# DELUXE VALUABLES BAG

FEATURING EMBROIDERED OR EMBOSSED LOGO FAUX LEATHER

INFO@LUXX-BESPOKE.COM NOIR COLLECTION

### ALIGNMENT STICK COVER

FEATURING EMBROIDERED OR EMBOSSED LOGO FAUX LEATHER

INFO@LUXX-BESPOKE.COM NOIR COLLECTIO

#### SCOREMASTER PRO

COURSE GUIDE & SCORECARD HOLDER FEATURING EMBROIDERED OR EMBOSSED LOGO FAUX LEATHER

FO@LUXX-BESPOKE.COM NOIR COLLECTION

# VINE TOTE BAG

FEATURING EMBROIDERED OR EMBOSSED LOGO FAUX LEATHER

INFO@LUXX-BESPOKE.COM NOIR COLLECTION

### TABLET CASI

FEATURING ZIP CLOSURE AND EMRIODERED OR EMBOSSED LOGO FAUX LEATHER

LUXX-BESPOKE.COM NOIR COLLECTION

FEATURING EMBROIDERED OR EMBOSSED LOGO FAUX LEATHER

BESPOKE.COM NOIR COLLECTION