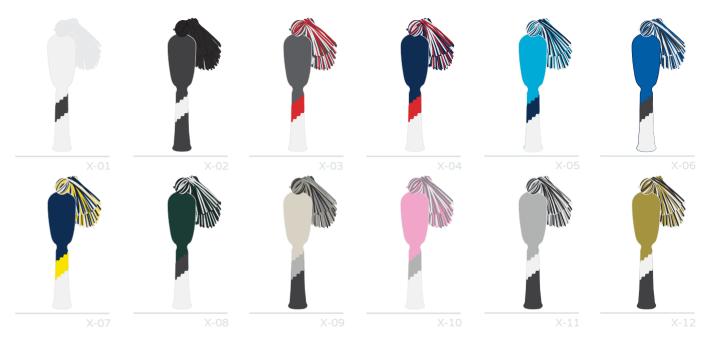

#### BALL MARKER POUCH

EATURING EMBROIDERED, PRINTED OR EMBOSSED LOGO FAUX LEATHER

X-01 X-02 X-03 X-04

GENUINE LEATHER

LUXX-BESPOKE.COM INFO@LUXX-BESPOKE.COM LUXX COLLECTION

AVAILABLE IN DRIVER, FAIRWAY & HYBRID SIZE: GENUINE LEATHER

# PLAYERS TOTE BAG

FEATURING EMBROIDERED OR EMBOSSED LOGO FAUX LEATHER

INFO@LUXX-BESPOKE.COM NOIR COLLECTIO

X-07 X-08 X-09 X-10 X-11 X-1