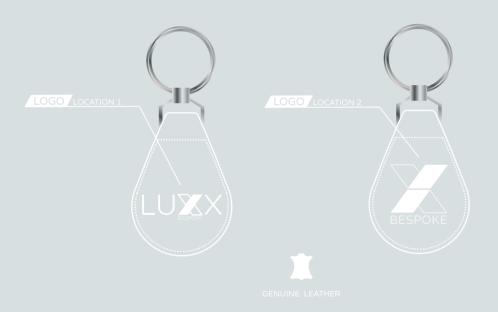

#### CLASSIC KEY RING

ATURING EMBROIDERED, PRINTED OR EMBOSSED LOGO FAUX LEATHER

LUXX-BESPOKE.COM INFO@LUXX-BESPOKE.COM CORE COLLECTION