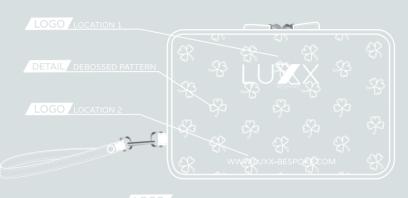

#### BLADE PUTTER COVER

FEATURING EMBROIDERED OR EMBOSSED LOGO, ADD OPTIONAL MAGNET ON THE COVER TO HOST A BALL MARKER FAUX LEATHER

LUXX-BESPOKE.COM INFO@LUXX-BESPOKE.COM CLOVER COLLECTION