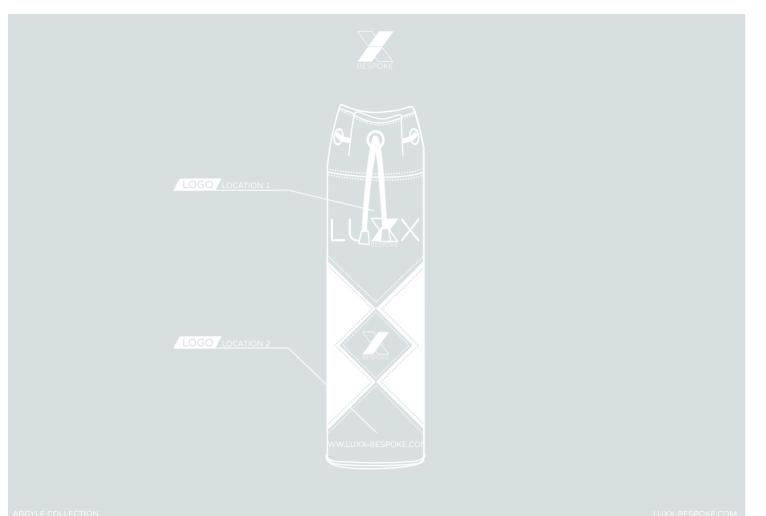

## VINTAGE HEAD COVER

VAILABLE IN DRIVER, FAIRWAY & HYBRID SIZES FAUX LEATHER

INFO@LUXX-BESPOKE.COM ARGYLE COLLECTIO

LOGO LOCATION :

## ALIGNMENT STICK COVER

FEATURING EMBROIDERED OR EMBOSSED LOGO FAUX LEATHER

IFO@LUXX-BESPOKE.COM ARGYLE COLLECTION

LOGO LOCATION 1