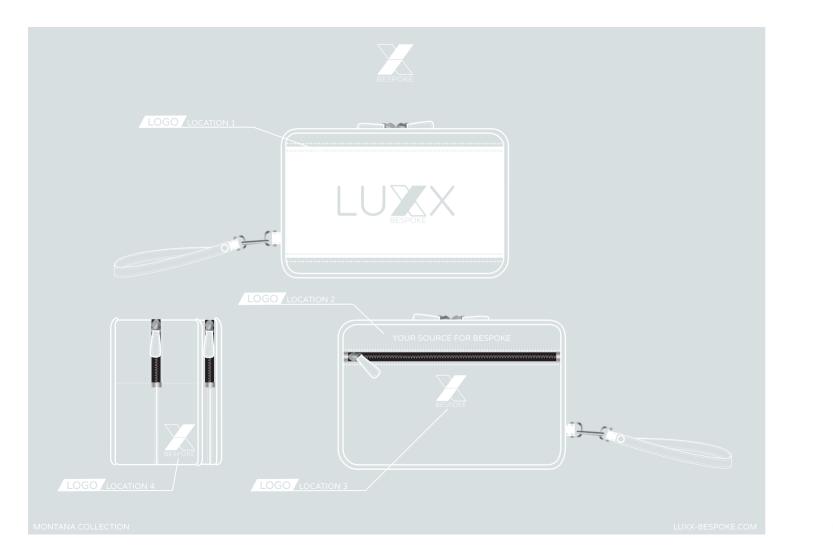

### TABLET CASE

ATURING ZIP CLOSURE AND EMRIODERED OR EMBOSSED LOGO
FAUX LEATHER

FEATURING EMBROIDERED OR EMBOSSED LOGO FAUX LEATHER

LOGO LOCATION :

DETAIL POPPER FASTENING

FRONT:

BACK: