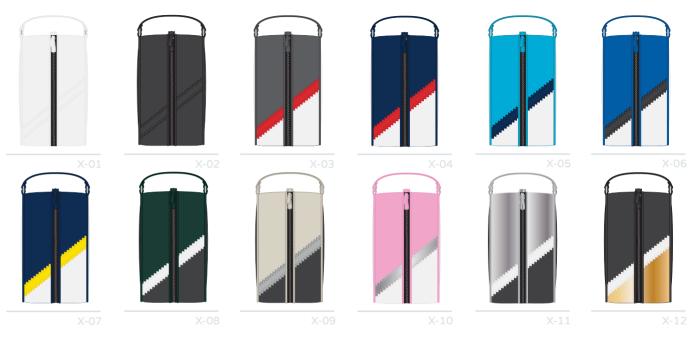

#### BARREL TOTE BAG

EATURING EMBROIDERED OR EMBOSSED LOGO

RE COLLECTION INFO@LUXX-BESPOKE.COM INFO@LUXX-BESPOKE.COM CORE COLLECTION

FAUX LEATHER

RE COLLECTION LUXX-BESPOKE.COM INFO@LUXX-BESPOKE.COM CORE COLLECTION CORE COLLECTION

FEATURING EMBROIDERED OR EMBOSSED LOGO FAUX LEATHER

COLLECTION INFO@LUXX-BESPOKE.COM INFO@LUXX-BESPOKE.COM CORE COLLECTION

LOGO LOCATION 1