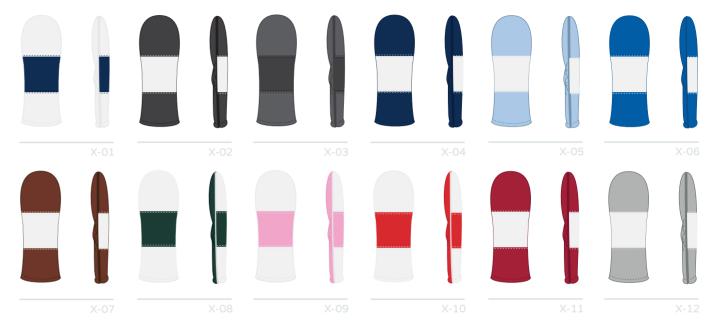

# VINTAGE HEAD COVER

VAILABLE IN DRIVER, FAIRWAY & HYBRID SIZES FAUX LEATHER

INFO@LUXX-BESPOKE.COM MONTANA COLLECTION

# IERITAGE HEAD COVER

VAILABLE IN DRIVER, FAIRWAY & HYBRID SIZES

INFO@LUXX-BESPOKE.COM MONTANA COLLECTION

## LADE PUTTER COVER

EATURING EMBROIDERED OR EMBOSSED LOGO, ADD OPTIONAL MAGNET ON THE COVER TO HOST A BALL MARKER FAUX LEATHER

COMPLIXY-RESPOKE COM MONTANA COLLECTION

#### MALLET PUTTER COVER

EATURING EMBROIDERED OR EMBOSSED LOGO FAUX LEATHER

LUXX-BESPOKE.COM INFO@LUXX-BESPOKE.COM MONTANA COLLECTION

# MALLET XL PUTTER COVER

EATURING EMBROIDERED OR EMBOSSED LOGO FAUX LEATHER

INFO@LIXX-RESPOKE COM

# BARREL TOTE BAG

EATURING EMBROIDERED OR EMBOSSED LOGO FAUX LEATHER

TANA COLLECTION INFO@LUXX-BESPOKE.COM INFO@LUXX-BESPOKE.COM MONTANA COLLECTION

FEATURING EMBROIDERED OR EMBOSSED LOGO FAUX LEATHER

O@LUXX-BESPOKE.COM MONTANA COLLECTION

# DELUXE VALUABLES BAG

EATURING EMBROIDERED OR EMBOSSED LOGO FAUX LEATHER

FO@LUXX-BESPOKE.COM MONTANA COLLECTION

# SCOREMASTER PRO

OURSE GUIDE & SCORECARD HOLDER FEATURING EMBROIDERED OR EMBOSSED LOGO FAUX LEATHER

IFO@LUXX-BESPOKE.COM MONTANA COLLECTION

# WINE TOTE BAG

FEATURING EMBROIDERED OR EMBOSSED LOGO

INFO@LUXX-BESPOKE.COM MONTANA COLLECTION

#### TABLET CASE

ATURING ZIP CLOSURE AND EMRIODERED OR EMBOSSED LOGO
FAUX LEATHER

O@LUXX-BESPOKE.COM MONTANA COLLECTION

EATURING EMBROIDERED OR EMBOSSED LOGO FAUX LEATHER

LUXX-BESPOKE.COM MONTANA COLLECTION