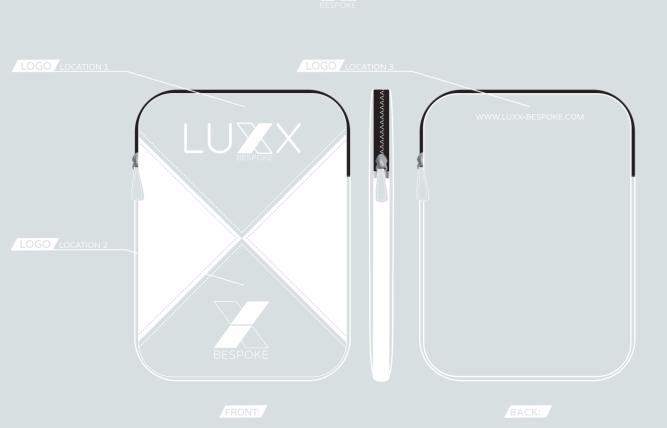

### TABLET CASE

ATURING ZIP CLOSURE AND EMRIODERED OR EMBOSSED LOGO
FAUX LEATHER

FEATURING EMBROIDERED OR EMBOSSED LOGO FAUX LEATHER

LOGO LOCATION :

DETAIL POPPER FASTENING

FRONT:

BACK: