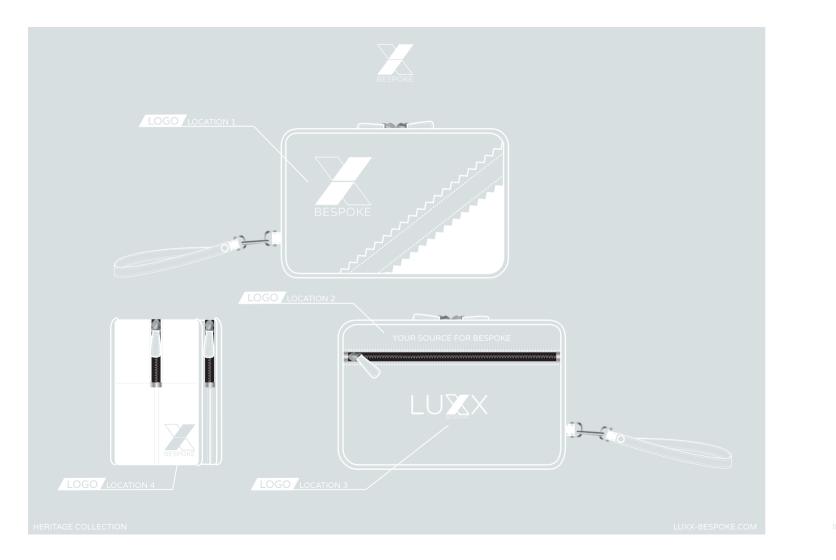

FEATURING EMBROIDERED OR EMBOSSED LOGO FAUX LEATHER

COLLECTION INFO@LUXX-BESPOKE.COM INFO@LUXX-BESPOKE.COM CORE COLLECTION

LOGO LOCATION 1

### TABLET CASE

ATURING ZIP CLOSURE AND EMRIODERED OR EMBOSSED LOGO
FAUX LEATHER

FEATURING EMBROIDERED OR EMBOSSED LOGO FAUX LEATHER

LOGO LOCATION :

DETAIL POPPER FASTENING

FRONT:

BACK: