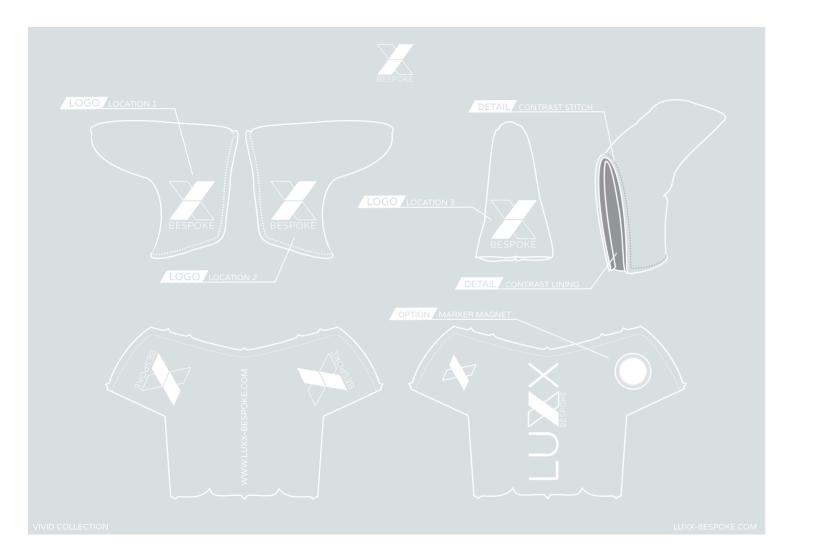

FEATURING EMBROIDERED OR EMBOSSED LOGO FAUX LEATHER

COLLECTION INFO@LUXX-BESPOKE.COM INFO@LUXX-BESPOKE.COM CORE COLLECTION

LOGO LOCATION 1

### TABLET CASE

ATURING ZIP CLOSURE AND EMRIODERED OR EMBOSSED LOGO
FAUX LEATHER

FEATURING EMBROIDERED OR EMBOSSED LOGO FAUX LEATHER

LOGO LOCATION :

DETAIL POPPER FASTENING

FRONT:

BACK:

## VINTAGE HEAD COVER

VAILABLE IN DRIVER, FAIRWAY & HYBRID SIZES FAUX LEATHER

INFO@LUXX-BESPOKE.COM ARGYLE COLLECTIO

LOGO LOCATION :

## ALIGNMENT STICK COVER

FEATURING EMBROIDERED OR EMBOSSED LOGO FAUX LEATHER

IFO@LUXX-BESPOKE.COM ARGYLE COLLECTION

LOGO LOCATION 1