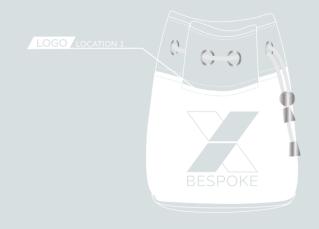

### TABLET CASE

ATURING ZIP CLOSURE AND EMRIODERED OR EMBOSSED LOGO
FAUX LEATHER

FEATURING EMBROIDERED OR EMBOSSED LOGO FAUX LEATHER

LOGO LOCATION :

DETAIL POPPER FASTENING

FRONT:

BACK: