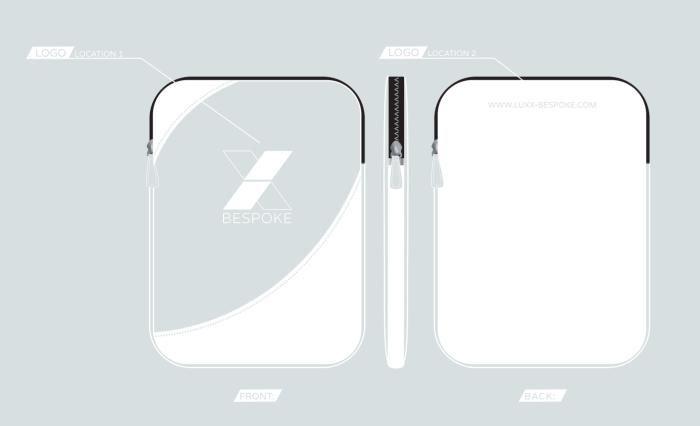

### TABLET CASE

ATURING ZIP CLOSURE AND EMRIODERED OR EMBOSSED LOGO
FAUX LEATHER

FEATURING EMBROIDERED OR EMBOSSED LOGO FAUX LEATHER

LOGO LOCATION :

DETAIL POPPER FASTENING

FRONT:

BACK: