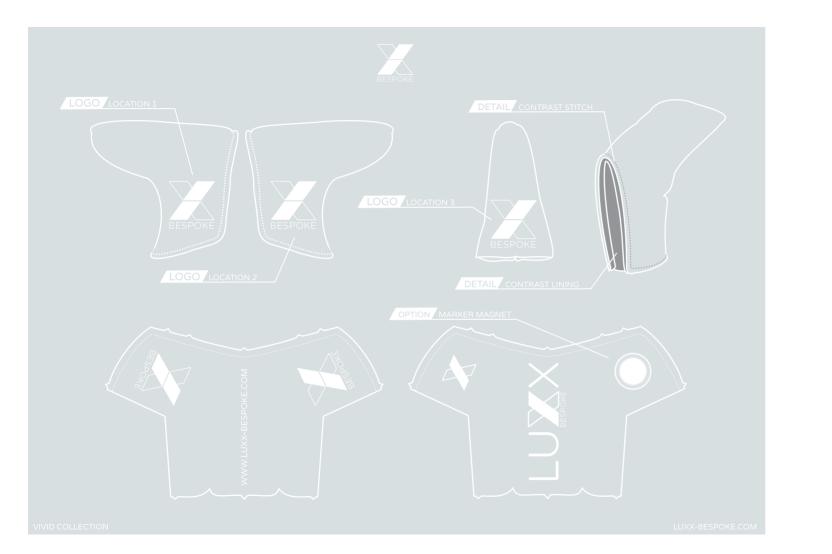

FEATURING EMBROIDERED OR EMBOSSED LOGO FAUX LEATHER

COLLECTION INFO@LUXX-BESPOKE.COM INFO@LUXX-BESPOKE.COM CORE COLLECTION

LOGO LOCATION 1

### TABLET CASE

ATURING ZIP CLOSURE AND EMRIODERED OR EMBOSSED LOGO
FAUX LEATHER

FEATURING EMBROIDERED OR EMBOSSED LOGO FAUX LEATHER

LOGO LOCATION :

DETAIL POPPER FASTENING

FRONT:

BACK: