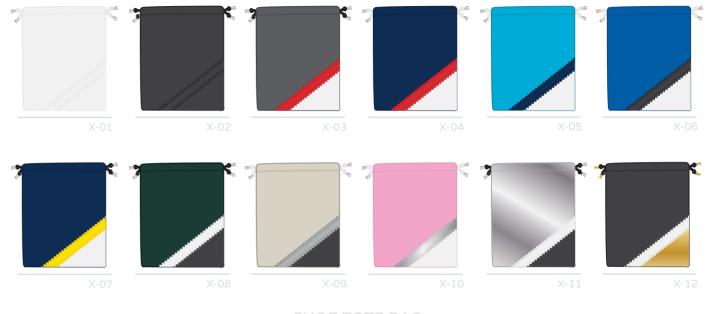

#### BALL MARKER POUCH

EATURING EMBROIDERED, PRINTED OR EMBOSSED LOGO FAUX LEATHER

X-01 X-02 X-03 X-04

GENUINE LEATHER

LUXX-BESPOKE.COM INFO@LUXX-BESPOKE.COM LUXX COLLECTION

AVAILABLE IN DRIVER, FAIRWAY & HYBRID SIZE: GENUINE LEATHER