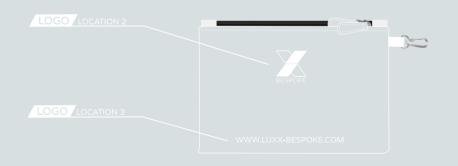

### TABLET CASE

ATURING ZIP CLOSURE AND EMRIODERED OR EMBOSSED LOGO
FAUX LEATHER

FEATURING EMBROIDERED OR EMBOSSED LOGO FAUX LEATHER

LOGO LOCATION :

DETAIL POPPER FASTENING

FRONT:

BACK: