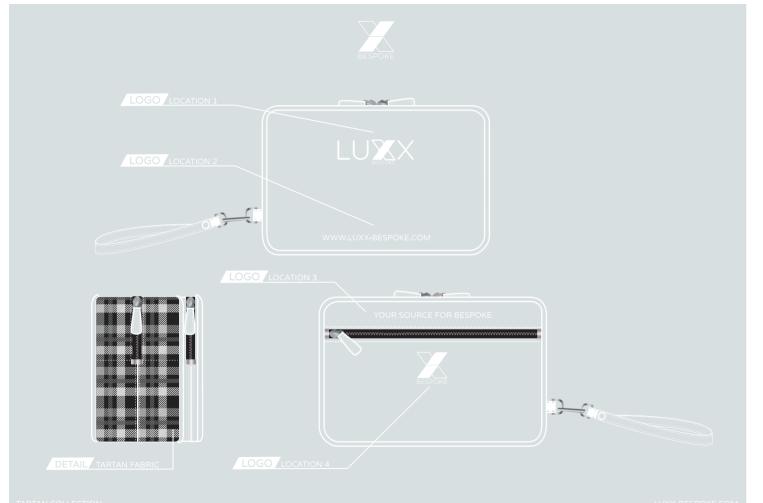

### TABLET CASE

ATURING ZIP CLOSURE AND EMRIODERED OR EMBOSSED LOGO
FAUX LEATHER

FEATURING EMBROIDERED OR EMBOSSED LOGO FAUX LEATHER

LOGO LOCATION :

DETAIL POPPER FASTENING

FRONT:

BACK:

RTAN COLLECTION LUXX-BESPOKE.COM INFO@LUXX-BESPOKE.COM TARTAN COLLECTION TARTAN COLLECTION

TAIL TARTAN FABRI

LOGO / LOCATION

DETAIL POPPER FASTENING

FRONT:

BACK:

X-0

BALL MARKER POUCH