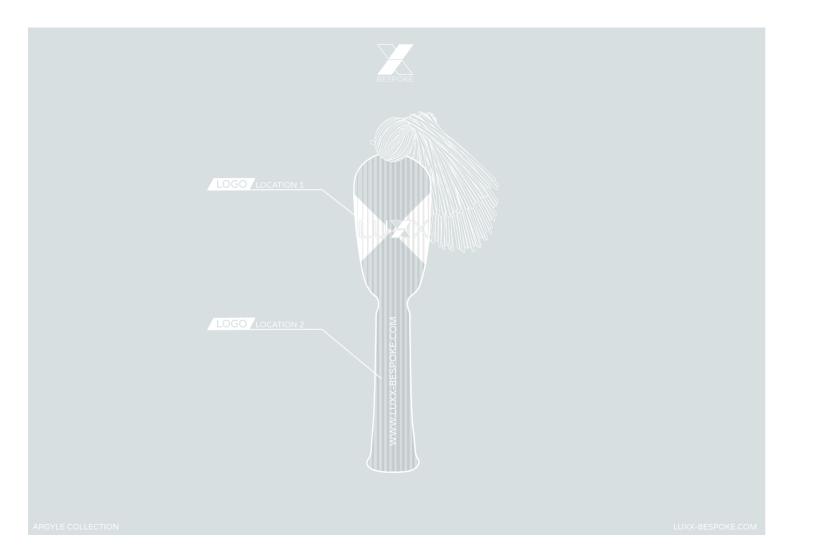

# ORIGINAL POM POM HEAD COVER

MADE FROM KNITTED ACRYLIC WITH CLUB GLOVE STRONG NYLON LINING AND AVAILABLE IN DRIVER, FAIRWAY & HYBRID

FFATURING EMBROIDERED BRANDING

INFO@LUXX-BESPOKE.COM ARGYLE COLLECTIC