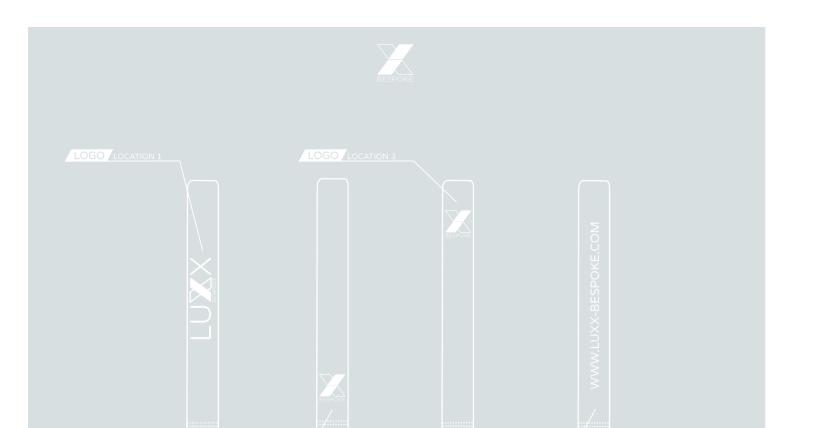

FEATURING EMBROIDERED OR EMBOSSED LOGO FAUX LEATHER

COLLECTION INFO@LUXX-BESPOKE.COM INFO@LUXX-BESPOKE.COM CORE COLLECTION

LOGO LOCATION 1

### TABLET CASE

ATURING ZIP CLOSURE AND EMRIODERED OR EMBOSSED LOGO
FAUX LEATHER

FEATURING EMBROIDERED OR EMBOSSED LOGO FAUX LEATHER

LOGO LOCATION :

DETAIL POPPER FASTENING

FRONT:

BACK: