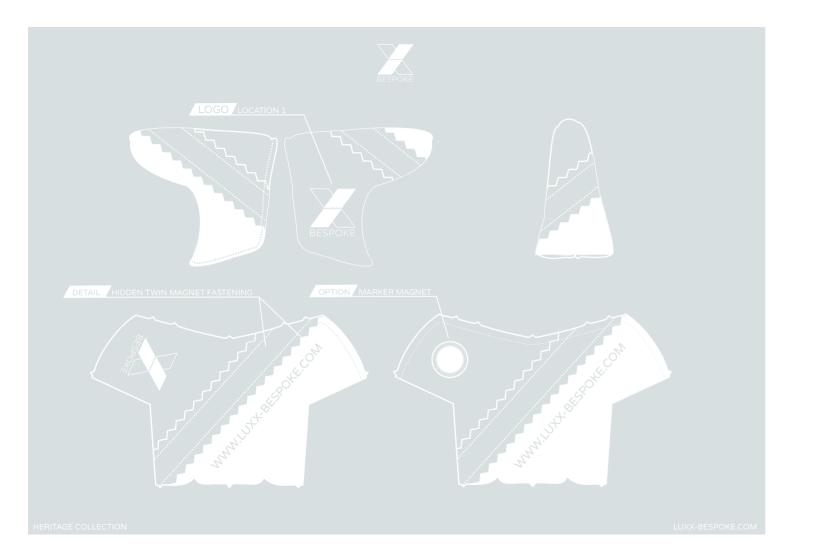

#### VINTAGE HEAD COVER

AVAILABLE IN DRIVER, FAIRWAY & HYBRID SIZES FAUX LEATHER

TAGE COLLECTION INFO@LUXX-BESPOKE.COM INFO@LUXX-BESPOKE.COM HERITAGE COLLECTION

#### HERITAGE HEAD COVER

VAILABLE IN DRIVER, FAIRWAY & HYBRID SIZES FAUX LEATHER

INFO@LUXX-BESPOKE.COM HERITAGE COLLECTION

EATURING EMBROIDERED OR EMBOSSED LOGO, ADD OPTIONAL MAGNET ON THE COVER TO HOST A BALL MARKER

NFO@LUXX-BESPOKE.COM HERITAGE COLLECTIC