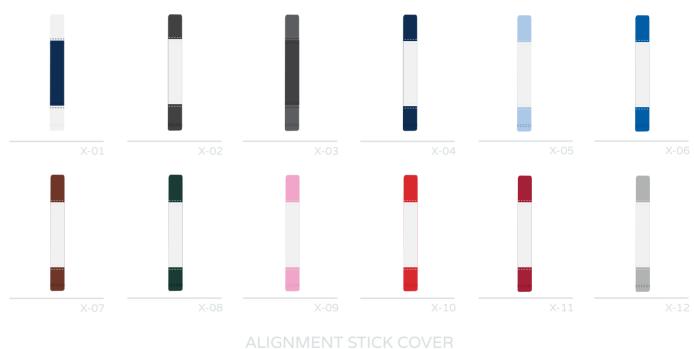

### ALIGNMENT STICK COVER

FEATURING EMBROIDERED OR EMBOSSED LOGO FAUX LEATHER

INFO@LUXX-BESPOKE.COM NOIR COLLECTIO