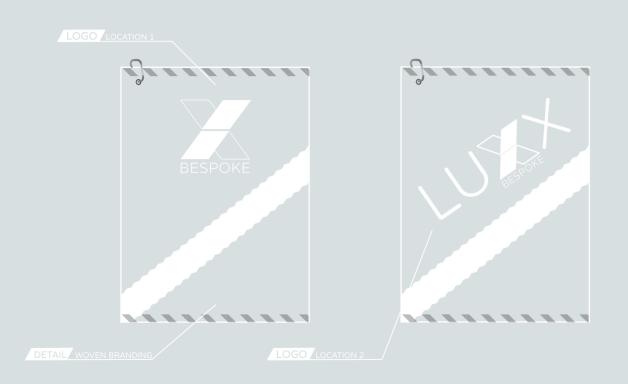

FEATURING EMBROIDERED OR EMBOSSED LOGO FAUX LEATHER

COLLECTION INFO@LUXX-BESPOKE.COM INFO@LUXX-BESPOKE.COM CORE COLLECTION

LOGO LOCATION 1

### TABLET CASE

ATURING ZIP CLOSURE AND EMRIODERED OR EMBOSSED LOGO
FAUX LEATHER

FEATURING EMBROIDERED OR EMBOSSED LOGO FAUX LEATHER

LOGO LOCATION :

DETAIL POPPER FASTENING

FRONT:

BACK: