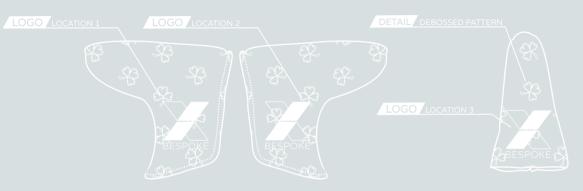

FEATURING EMBROIDERED OR EMBOSSED LOGO FAUX LEATHER

COLLECTION INFO@LUXX-BESPOKE.COM INFO@LUXX-BESPOKE.COM CORE COLLECTION

LOGO LOCATION 1

### TABLET CASE

ATURING ZIP CLOSURE AND EMRIODERED OR EMBOSSED LOGO
FAUX LEATHER

FEATURING EMBROIDERED OR EMBOSSED LOGO FAUX LEATHER

LOGO LOCATION :

DETAIL POPPER FASTENING

FRONT:

BACK:

# DELUXE VALUABLES BAG

EATURING EMBROIDERED OR EMBOSSED LOGO FAUX LEATHER

NFO@LUXX-BESPOKE.COM VISTA COLLECTION

O@LUXX-BESPOKE.COM VISTA COLLECTION

LOGO LOCATION 1

## VINTAGE HEAD COVER

VAILABLE IN DRIVER, FAIRWAY & HYBRID SIZES FAUX LEATHER

INFO@LUXX-BESPOKE.COM ARGYLE COLLECTIO

LOGO LOCATION :

## ALIGNMENT STICK COVER

FEATURING EMBROIDERED OR EMBOSSED LOGO FAUX LEATHER

IFO@LUXX-BESPOKE.COM ARGYLE COLLECTION

LOGO LOCATION 1