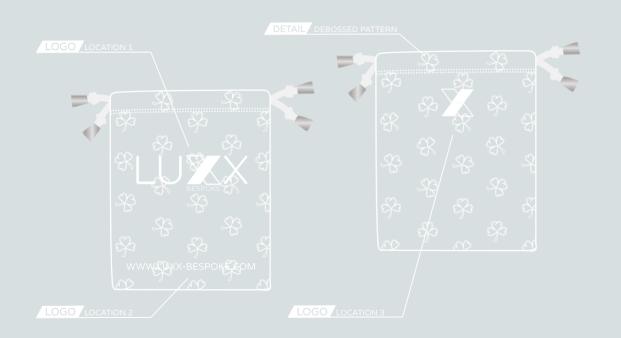

### TABLET CASE

ATURING ZIP CLOSURE AND EMRIODERED OR EMBOSSED LOGO
FAUX LEATHER

FEATURING EMBROIDERED OR EMBOSSED LOGO FAUX LEATHER

LOGO LOCATION :

DETAIL POPPER FASTENING

FRONT:

BACK:

RTAN COLLECTION LUXX-BESPOKE.COM INFO@LUXX-BESPOKE.COM TARTAN COLLECTION TARTAN COLLECTION

TAIL TARTAN FABRI

LOGO / LOCATION

DETAIL POPPER FASTENING

FRONT:

BACK:

X-0

BALL MARKER POUCH