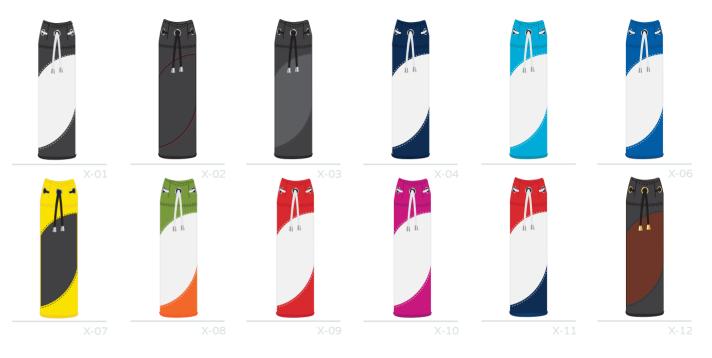

#### BARREL TOTE BAG

EATURING EMBROIDERED OR EMBOSSED LOGO

RE COLLECTION INFO@LUXX-BESPOKE.COM INFO@LUXX-BESPOKE.COM CORE COLLECTION

FAUX LEATHER

RE COLLECTION LUXX-BESPOKE.COM INFO@LUXX-BESPOKE.COM CORE COLLECTION CORE COLLECTION

FEATURING EMBROIDERED OR EMBOSSED LOGO FAUX LEATHER

COLLECTION INFO@LUXX-BESPOKE.COM INFO@LUXX-BESPOKE.COM CORE COLLECTION

LOGO LOCATION 1

#### CORECARD HOLDER

EATURING EMBROIDERED OR EMBOSSED LOGO FAUX LEATHER

E COLLECTION INFO@LUXX-BESPOKE.COM INFO@LUXX-BESPOKE.COM CORE COLLECTION