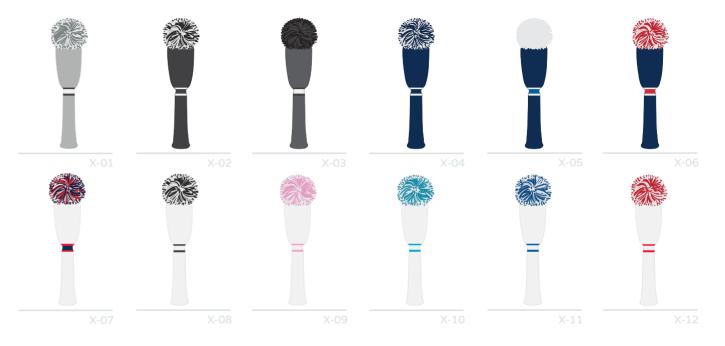

#### POM POM HEAD COVER

MADE FROM KNITTED ACRYLIC WITH CLUB GLOVE STRONG NYLON LINING AND AVAILABLE IN DRIVER, FAIRWAY & HYBRID

#### POM POM HEAD COVER

MADE FROM KNITTED ACRYLIC WITH CLUB GLOVE STRONG NYLON LINING, 2-COLOUR POM AND AVAILABLE IN DRIVER, FAIRWAY & HYBRID FEATURING EMBROIDERED BRANDING

INFO@LUXX-BESPOKE.COM VISTA COLLECTION

#### POM POM HEAD COVER

MADE FROM KNITTED ACRYLIC WITH CLUB GLOVE STRONG NYLON LINING, 2-COLOUR POM AND AVAILABLE IN DRIVER, FAIRWAY & HYBRID
FEATURING EMBROIDERED BRANDING

INFO@LUXX-BESPOKE.COM MONTANA COLLECTION

# ORIGINAL POM POM HEAD COVER

MADE FROM KNITTED ACRYLIC WITH CLUB GLOVE STRONG NYLON LINING AND AVAILABLE IN DRIVER, FAIRWAY & HYBRID

FFATURING EMBROIDERED BRANDING

INFO@LUXX-BESPOKE.COM ARGYLE COLLECTIC

#### DRIGINAL POM POM HEAD COVER

MADE FROM KNITTED ACRYLIC WITH CLUB GLOVE STRONG NYLON LINING AND AVAILABLE IN DRIVER, FAIRWAY & HYBRIDFEATURING EMBROIDERED BRANDING
FEATURING EMBROIDERED BRANDING

# ORIGINAL POM POM HEAD COVER

MADE FROM KNITTED ACRYLIC WITH CLUB GLOVE STRONG NYLON LINING, TRI-COLOUR POM AND AVAILABLE IN DRIVER, FAIRWAY & HYBRID
FEATURING EMBROIDERED BRANDING

INFO@LUXX-BESPOKE.COM HERITAGE COLLECTION