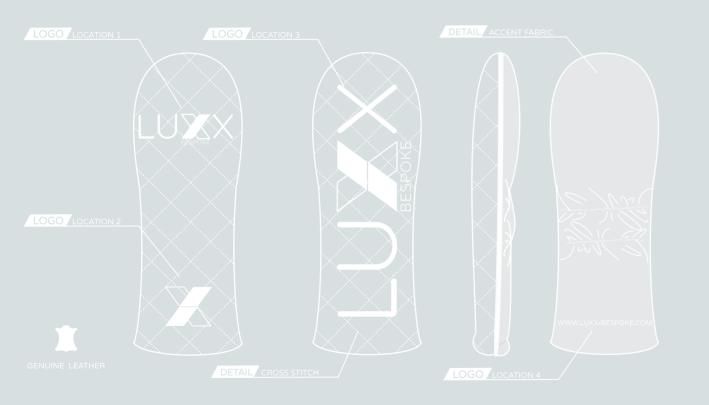

#### VINTAGE HEAD COVER

VAILABLE IN DRIVER, FAIRWAY & HYBRID SIZES FAUX LEATHER

#### HERITAGE HEAD COVER

VAILABLE IN DRIVER, FAIRWAY & HYBRID SIZES FAUX LEATHER

#### BLADE PUTTER COVER

EATURING EMBROIDERED OR EMBOSSED LOGO, ADD OPTIONAL MAGNET ON THE COVER TO HOST A BALL MARKER

#### MALLET PUTTER COVER

EATURING EMBROIDERED OR EMBOSSED LOGO

#### MALLET XL PUTTER COVER

EATURING EMBROIDERED OR EMBOSSED LOGO FAUX LEATHER