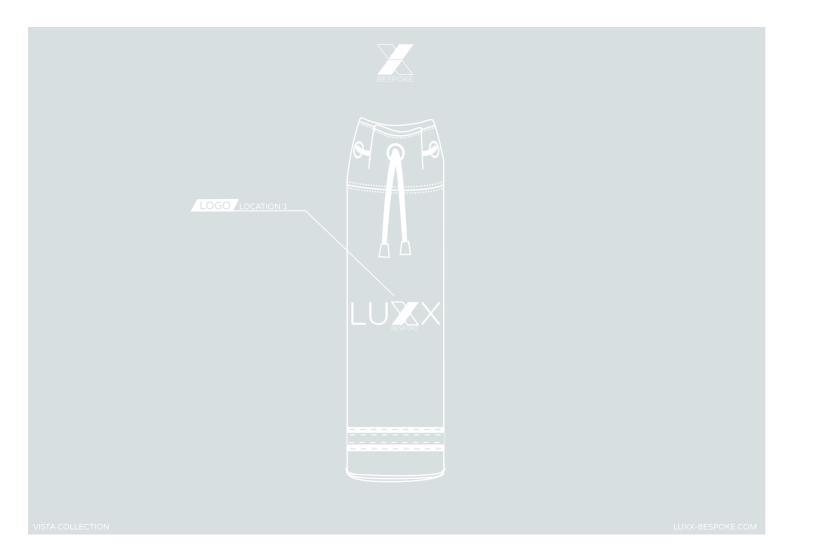

# DELUXE VALUABLES BAG

EATURING EMBROIDERED OR EMBOSSED LOGO FAUX LEATHER

NFO@LUXX-BESPOKE.COM VISTA COLLECTION

O@LUXX-BESPOKE.COM VISTA COLLECTION

LOGO LOCATION 1