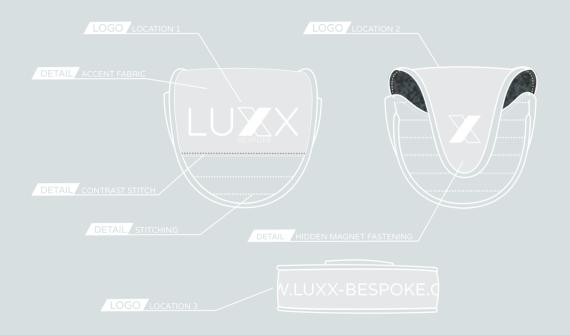

#### BLADE PUTTER COVER

EATURING EMBROIDERED OR EMBOSSED LOGO, ADD OPTIONAL MAGNET ON THE COVER TO HOST A BALL MARKER

# BLADE PUTTER COVER

EATURING EMBROIDERED OR EMBOSSED LOGO, ADD OPTIONAL MAGNET ON THE COVER TO HOST A BALL MARKER FAUX LEATHER

IFO@LUXX-BESPOKE.COM VISTA COLLECTIO