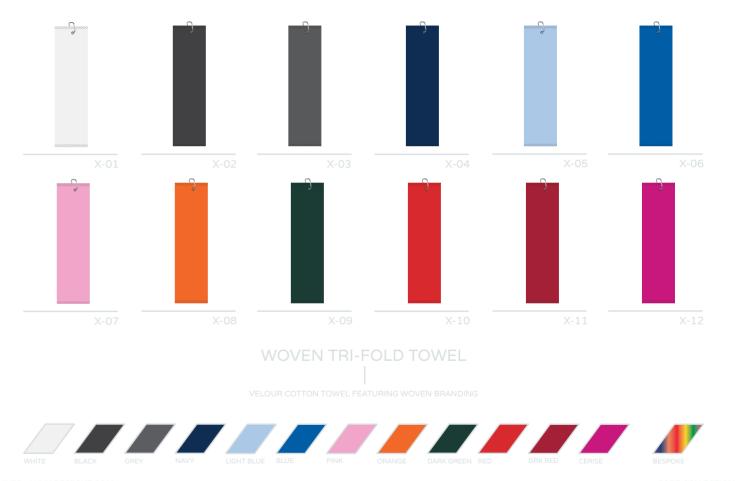

## TOWELS

At LUXX BESOKE we truly offer the widest choice of towel designs, sizes, finishes, fabrics, branding options an colours. We can service all requirements from super soft cotten velour to performace microfibre fabrics, embroidering, dye sublimating, screen printing or weaving your logo, branding and design in your choice of colours.

# WOVEN TRI-FOLD TOWEL

/ELOUR COTTON TOWEL FEATURING WOVEN BRANDING

INFO@LUXX-BESPOKE.COM ARGYLE COLLECTION ARGYLE C