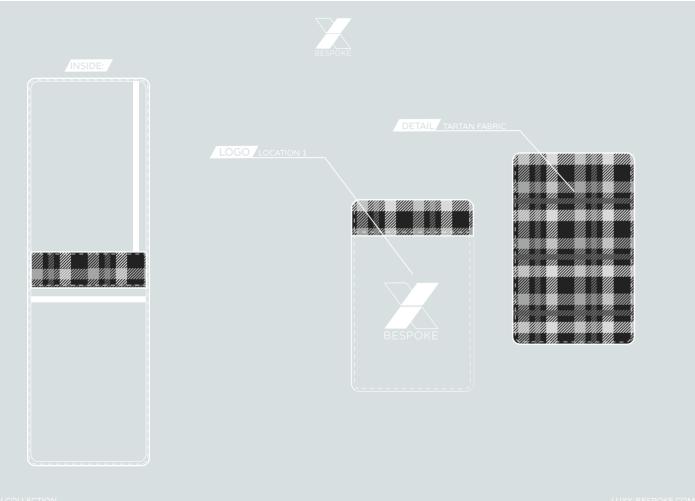

RTAN COLLECTION LUXX-BESPOKE.COM INFO@LUXX-BESPOKE.COM TARTAN COLLECTION TARTAN COLLECTION

TAIL TARTAN FABRI

LOGO / LOCATION

DETAIL POPPER FASTENING

FRONT:

BACK:

X-0

BALL MARKER POUCH