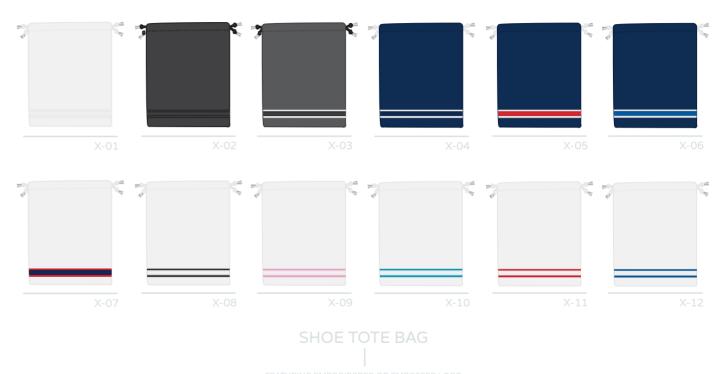

## SHOE TOTE BAG

FEATURING EMBROIDERED OR EMBOSSED LOGO FAUX LEATHER

NFO@LUXX-BESPOKE.COM ARGYLE COLLECTION

SHOE BAG

AVAILABLE WITH EMBROIDERED OR EMBOSSED LOGOS

NFO@LUXX-BESPOKE.COM ARGYLE COLLECTIO

SHOE BAG

AVAILABLE WITH EMBROIDERED OR EMBOSSED LOGOS

X-BESPOKE.COM TARTAN COLLECTIO

SHOE BAG

AVAILABLE WITH EMBROIDERED OR EMBOSSED LOGOS