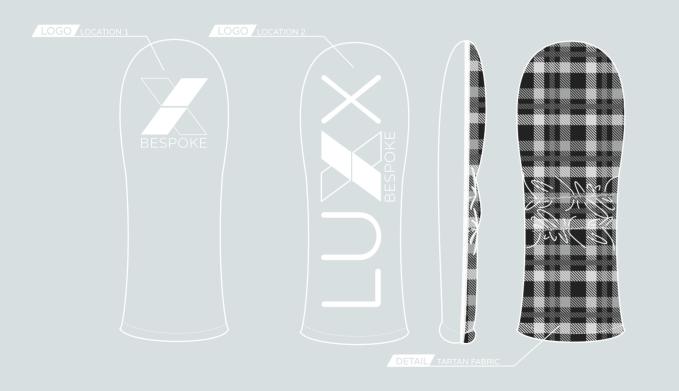

## VINTAGE HEAD COVEF

AVAILABLE IN DRIVER, FAIRWAY & HYBRID SIZES FAUX LEATHER

ARTAN COLLECTION INFO@LUXX-BESPOKE.COM INFO@LUXX-BESPOKE.COM TARTAN COLLECTION

### HERITAGE HEAD COVER

AVAILABLE IN DRIVER, FAIRWAY & HYBRID SIZES
FAUX LEATHER

LUXX-BESPOKE.COM INFO@LUXX-BESPOKE.COM TARTAN COLLECTION

RTAN COLLECTION LUXX-BESPOKE.COM INFO@LUXX-BESPOKE.COM TARTAN COLLECTION TARTAN COLLECTION

TAIL TARTAN FABRI

LOGO / LOCATION

DETAIL POPPER FASTENING

FRONT:

BACK:

X-0

BALL MARKER POUCH