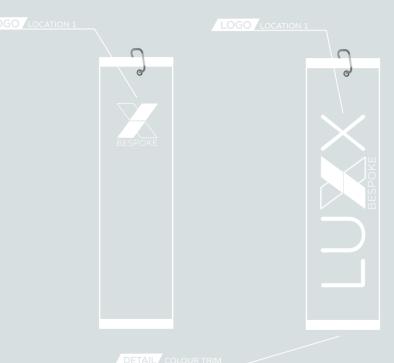

FEATURING EMBROIDERED OR EMBOSSED LOGO FAUX LEATHER

COLLECTION INFO@LUXX-BESPOKE.COM INFO@LUXX-BESPOKE.COM CORE COLLECTION

LOGO LOCATION 1

### TABLET CASE

ATURING ZIP CLOSURE AND EMRIODERED OR EMBOSSED LOGO
FAUX LEATHER

FEATURING EMBROIDERED OR EMBOSSED LOGO FAUX LEATHER

LOGO LOCATION :

DETAIL POPPER FASTENING

FRONT:

BACK: