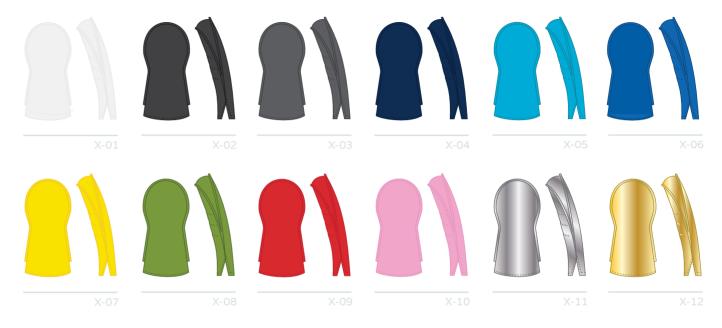

#### BALL MARKER POUCH

EATURING EMBROIDERED, PRINTED OR EMBOSSED LOGO FAUX LEATHER

X-01 X-02 X-03 X-04

GENUINE LEATHER

LUXX-BESPOKE.COM INFO@LUXX-BESPOKE.COM LUXX COLLECTION

AVAILABLE IN DRIVER, FAIRWAY & HYBRID SIZE: GENUINE LEATHER

# PLAYERS TOTE BAG

FEATURING EMBROIDERED OR EMBOSSED LOGO FAUX LEATHER

INFO@LUXX-BESPOKE.COM NOIR COLLECTIO

X-07 X-08 X-09 X-10 X-11 X-1