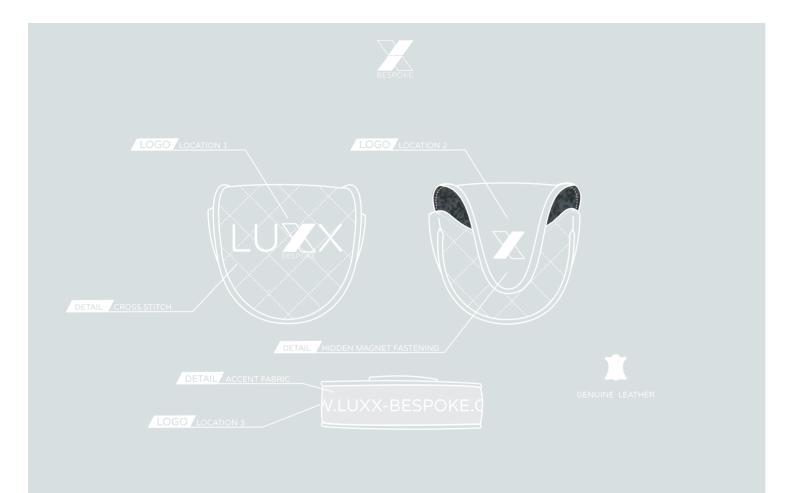

### TABLET CASE

ATURING ZIP CLOSURE AND EMRIODERED OR EMBOSSED LOGO
FAUX LEATHER

FEATURING EMBROIDERED OR EMBOSSED LOGO FAUX LEATHER

LOGO LOCATION :

DETAIL POPPER FASTENING

FRONT:

BACK: