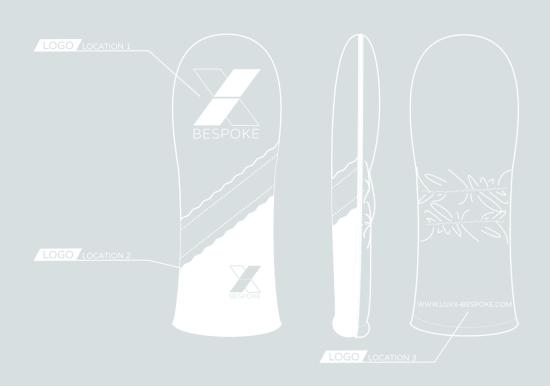

# DELUXE VALUABLES BAG

EATURING EMBROIDERED OR EMBOSSED LOGO FAUX LEATHER

NFO@LUXX-BESPOKE.COM VISTA COLLECTION

O@LUXX-BESPOKE.COM VISTA COLLECTION

LOGO LOCATION 1

## ALIGNMENT STICK COVER

FEATURING EMBROIDERED OR EMBOSSED LOGO FAUX LEATHER

IFO@LUXX-BESPOKE.COM ARGYLE COLLECTION

LOGO LOCATION 1

# KNITTED ALIGNMENT STICK COVER

ADE FROM SUPER SOFT AND STRONG ACRYLIC YARN WITH FAUX FUR LINING FEATURING EMBROIDERED BRANDING

LOGO LOCATION 1