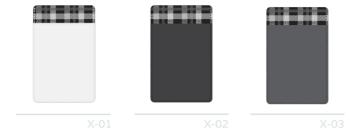

#### BALL MARKER POUCH

EATURING EMBROIDERED, PRINTED OR EMBOSSED LOGO FAUX LEATHER

X-01 X-02 X-03 X-04

GENUINE LEATHER

LUXX-BESPOKE.COM INFO@LUXX-BESPOKE.COM LUXX COLLECTION

AVAILABLE IN DRIVER, FAIRWAY & HYBRID SIZE: GENUINE LEATHER