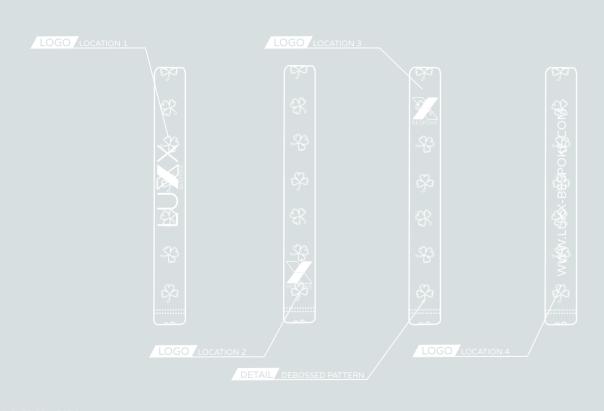

FEATURING EMBROIDERED OR EMBOSSED LOGO FAUX LEATHER

COLLECTION INFO@LUXX-BESPOKE.COM INFO@LUXX-BESPOKE.COM CORE COLLECTION

LOGO LOCATION 1

### TABLET CASE

ATURING ZIP CLOSURE AND EMRIODERED OR EMBOSSED LOGO
FAUX LEATHER

FEATURING EMBROIDERED OR EMBOSSED LOGO FAUX LEATHER

LOGO LOCATION :

DETAIL POPPER FASTENING

FRONT:

BACK: