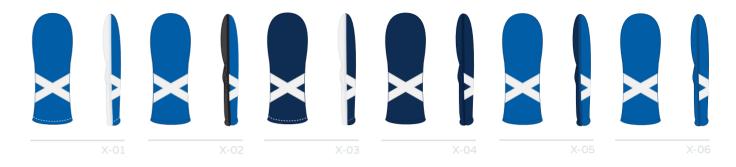

#### WOVEN TRI-FOLD TOWEL

VELOUR COTTON TOWEL FEATURING WOVEN BRANDING

INFO@LUXX-BESPOKE.COM SALTIRE COLLEC

**NOVEN TRI-FOLD TOWEL** 

VELOUR COTTON TOWEL FEATURING WOVEN BRANDING

RTAN COLLECTION LUXX-BESPOK