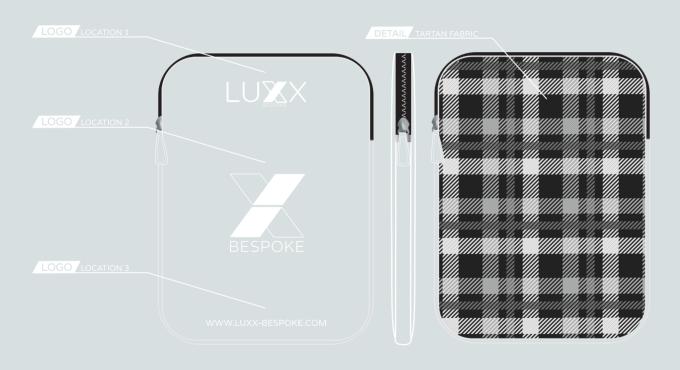

### TABLET CASE

ATURING ZIP CLOSURE AND EMRIODERED OR EMBOSSED LOGO
FAUX LEATHER

FEATURING EMBROIDERED OR EMBOSSED LOGO FAUX LEATHER

LOGO LOCATION :

DETAIL POPPER FASTENING

FRONT:

BACK:

RTAN COLLECTION LUXX-BESPOKE.COM INFO@LUXX-BESPOKE.COM TARTAN COLLECTION TARTAN COLLECTION

TAIL TARTAN FABRI

LOGO / LOCATION

DETAIL POPPER FASTENING

FRONT:

BACK:

X-0

BALL MARKER POUCH