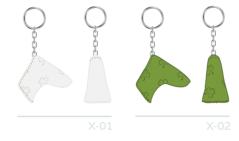

#### BLADE PUTTER COVER KEY RING

EATURING EMBROIDERED, PRINTED OR EMBOSSED LOGO FAUX LEATHER

#### CLASSIC KEY RING

ATURING EMBROIDERED, PRINTED OR EMBOSSED LOGO FAUX LEATHER

LUXX-BESPOKE.COM INFO@LUXX-BESPOKE.COM CORE COLLECTION