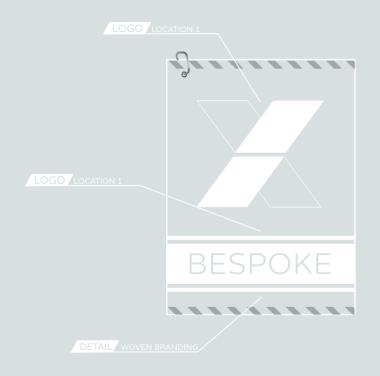

#### BARREL TOTE BAG

EATURING EMBROIDERED OR EMBOSSED LOGO

RE COLLECTION INFO@LUXX-BESPOKE.COM INFO@LUXX-BESPOKE.COM CORE COLLECTION

FAUX LEATHER

RE COLLECTION LUXX-BESPOKE.COM INFO@LUXX-BESPOKE.COM CORE COLLECTION CORE COLLECTION

FEATURING EMBROIDERED OR EMBOSSED LOGO FAUX LEATHER

COLLECTION INFO@LUXX-BESPOKE.COM INFO@LUXX-BESPOKE.COM CORE COLLECTION

LOGO LOCATION 1

### TABLET CASE

ATURING ZIP CLOSURE AND EMRIODERED OR EMBOSSED LOGO
FAUX LEATHER

FEATURING EMBROIDERED OR EMBOSSED LOGO FAUX LEATHER

LOGO LOCATION :

DETAIL POPPER FASTENING

FRONT:

BACK: