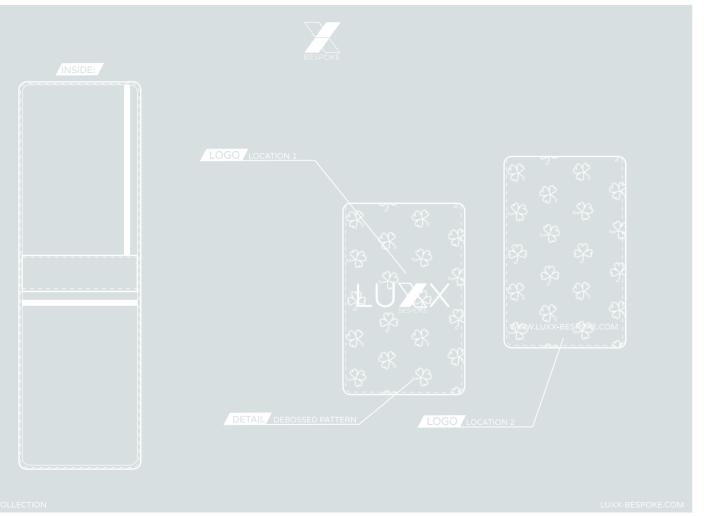

#### CORECARD HOLDER

EATURING EMBROIDERED OR EMBOSSED LOGO FAUX LEATHER

E COLLECTION INFO@LUXX-BESPOKE.COM INFO@LUXX-BESPOKE.COM CORE COLLECTION

### TABLET CASE

ATURING ZIP CLOSURE AND EMRIODERED OR EMBOSSED LOGO
FAUX LEATHER

FEATURING EMBROIDERED OR EMBOSSED LOGO FAUX LEATHER

LOGO LOCATION :

DETAIL POPPER FASTENING

FRONT:

BACK: