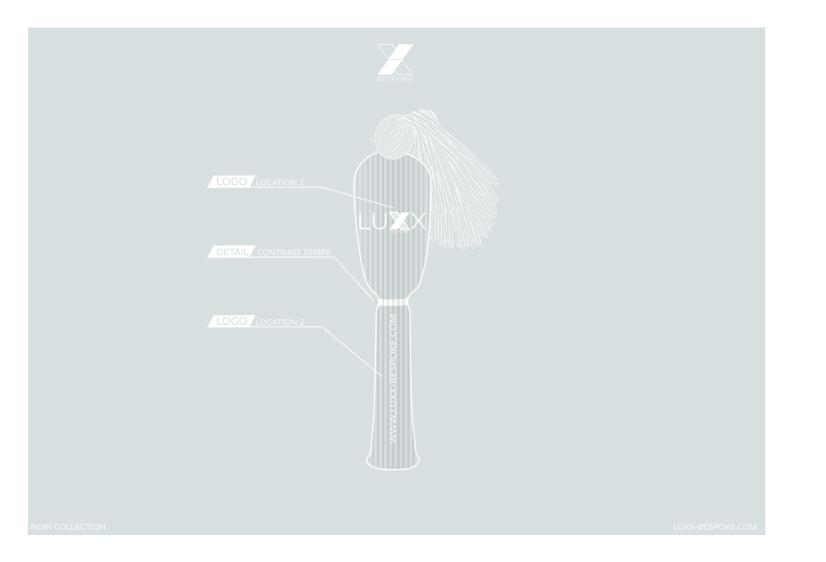

### /INTAGE HEAD COVER

AVAILABLE IN DRIVER, FAIRWAY & HYBRID SIZES
FAUX LEATHER

INFO@LUXX-BESPOKE.COM NOIR COLLECTION

### HERITAGE HEAD COVER

AVAILABLE IN DRIVER, FAIRWAY & HYBRID SIZES
FAUX LEATHER

NFO@LUXX-BESPOKE.COM NOIR COLLECTIO

#### BLADE PUTTER COVER

FEATURING EMBROIDERED OR EMBOSSED LOGO, ADD OPTIONAL MAGNET ON THE COVER TO HOST A BALL MARKER

@LUXX-BESPOKE.COM NOIR COLLECTION

#### MALLET PUTTER COVER

EATURING EMBROIDERED OR EMBOSSED LOGO FAUX LEATHER

INFO@LUXX-BESPOKE.COM NOIR COLLECTION | PAG

### ЛALLET XL PUTTER COVER

EATURING EMBROIDERED OR EMBOSSED LOGO FAUX LEATHER

O@LUXX-BESPOKE.COM NOIR COLLECTION

5

#### BARREL TOTE BA

EATURING EMBROIDERED OR EMBOSSED LOGO FAUX LEATHER

OIR COLLECTION INFO@LUXX-BESPOKE.COM INFO@LUXX-BESPOKE.COM NOIR COLLECTION

# PLAYERS TOTE BAG

FEATURING EMBROIDERED OR EMBOSSED LOGO FAUX LEATHER

INFO@LUXX-BESPOKE.COM NOIR COLLECTIO

X-07 X-08 X-09 X-10 X-11 X-1

# DELUXE VALUABLES BAG

FEATURING EMBROIDERED OR EMBOSSED LOGO FAUX LEATHER

INFO@LUXX-BESPOKE.COM NOIR COLLECTION

### ALIGNMENT STICK COVER

FEATURING EMBROIDERED OR EMBOSSED LOGO FAUX LEATHER

INFO@LUXX-BESPOKE.COM NOIR COLLECTIO

#### SCOREMASTER PRO

COURSE GUIDE & SCORECARD HOLDER FEATURING EMBROIDERED OR EMBOSSED LOGO FAUX LEATHER

FO@LUXX-BESPOKE.COM NOIR COLLECTION

# VINE TOTE BAG

FEATURING EMBROIDERED OR EMBOSSED LOGO FAUX LEATHER

INFO@LUXX-BESPOKE.COM NOIR COLLECTION

### TABLET CASI

FEATURING ZIP CLOSURE AND EMRIODERED OR EMBOSSED LOGO FAUX LEATHER

LUXX-BESPOKE.COM NOIR COLLECTION

FEATURING EMBROIDERED OR EMBOSSED LOGO FAUX LEATHER

BESPOKE.COM NOIR COLLECTION