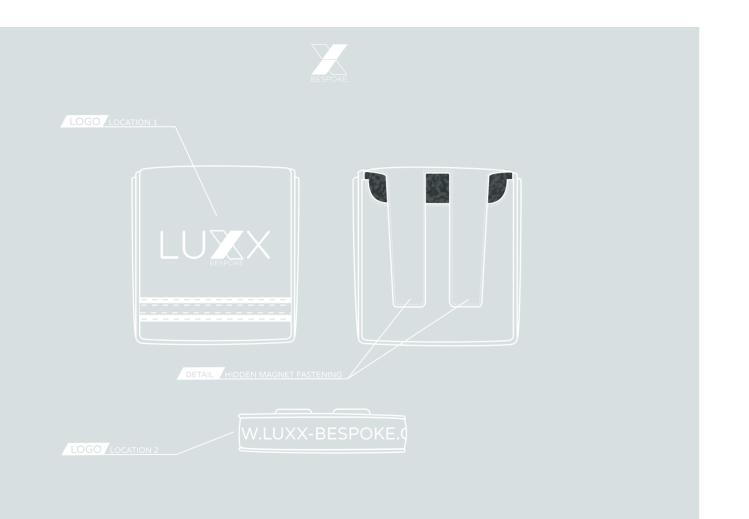

### TABLET CASE

ATURING ZIP CLOSURE AND EMRIODERED OR EMBOSSED LOGO
FAUX LEATHER

FEATURING EMBROIDERED OR EMBOSSED LOGO FAUX LEATHER

LOGO LOCATION :

DETAIL POPPER FASTENING

FRONT:

BACK: