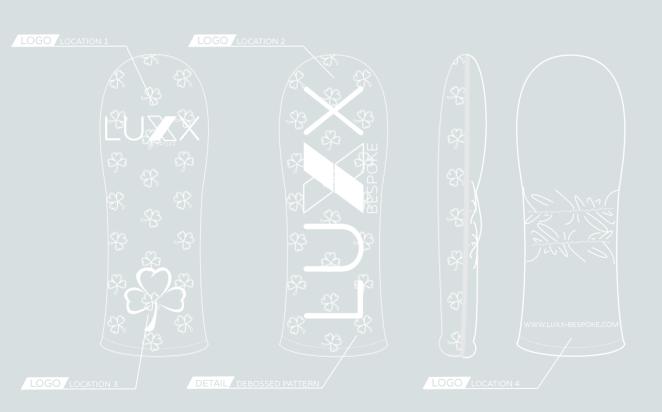

#### VINTAGE HEAD COVER

VAILABLE IN DRIVER, FAIRWAY & HYBRID SIZES FAUX LEATHER

#### HERITAGE HEAD COVER

VAILABLE IN DRIVER, FAIRWAY & HYBRID SIZES FAUX LEATHER

## VINTAGE HEAD COVER

VAILABLE IN DRIVER, FAIRWAY & HYBRID SIZES FAUX LEATHER

INFO@LUXX-BESPOKE.COM VISTA COLLECTION

## HERITAGE HEAD COVER

VAILABLE IN DRIVER, FAIRWAY & HYBRID SIZES FAUX LEATHER

NFO@LUXX-BESPOKE.COM VISTA COLLECTIOI

# VINTAGE HEAD COVER

VAILABLE IN DRIVER, FAIRWAY & HYBRID SIZES FAUX LEATHER

INFO@LUXX-BESPOKE.COM MONTANA COLLECTION

# IERITAGE HEAD COVER

VAILABLE IN DRIVER, FAIRWAY & HYBRID SIZES

INFO@LUXX-BESPOKE.COM MONTANA COLLECTION

# VINTAGE HEAD COVER

WAILABLE IN DRIVER, FAIRWAY & HYBRID SIZES FAUX LEATHER

FO@LUXX-BESPOKE.COM LINKS COLLECTION

## VINTAGE HEAD COVER

VAILABLE IN DRIVER, FAIRWAY & HYBRID SIZES FAUX LEATHER

INFO@LUXX-BESPOKE.COM ARGYLE COLLECTIO

LOGO LOCATION :

## HERITAGE HEAD COVER

VAILABLE IN DRIVER, FAIRWAY & HYBRID SIZES FAUX LEATHER

LUXX-BESPOKE.COM INFO@LUXX-BESPOKE.COM ARGYLE COLLECTION

### /INTAGE HEAD COVER

AVAILABLE IN DRIVER, FAIRWAY & HYBRID SIZES
FAUX LEATHER

INFO@LUXX-BESPOKE.COM CALEDONIAN COLLECTION CALEDONIAN CALEDONIAN COLLECTION CALEDONIAN CALEDONIAN

#### HERITAGE HEAD COVER

AVAILABLE IN DRIVER, FAIRWAY & HYBRID SIZE: FAUX LEATHER

E.COM INFO@LUXX-BESPOKE.COM CALEDONIAN COLLECTION

## VINTAGE HEAD COVEF

AVAILABLE IN DRIVER, FAIRWAY & HYBRID SIZES FAUX LEATHER

ARTAN COLLECTION INFO@LUXX-BESPOKE.COM INFO@LUXX-BESPOKE.COM TARTAN COLLECTION

### HERITAGE HEAD COVER

AVAILABLE IN DRIVER, FAIRWAY & HYBRID SIZES
FAUX LEATHER

LUXX-BESPOKE.COM INFO@LUXX-BESPOKE.COM TARTAN COLLECTION

# VINTAGE HEAD COVER

AVAILABLE IN DRIVER, FAIRWAY & HYBRID SIZE FAUX LEATHER

INFO@LUXX-BESPOKE.COM

COLLECTION LUXX-BE

### HERITAGE HEAD COVER

AVAILABLE IN DRIVER, FAIRWAY & HYBRID SIZE FAUX LEATHER

INFO@LUXX-BESPOKE.COM

### /INTAGE HEAD COVER

AVAILABLE IN DRIVER, FAIRWAY & HYBRID SIZES
FAUX LEATHER

INFO@LUXX-BESPOKE.COM NOIR COLLECTION

### HERITAGE HEAD COVER

AVAILABLE IN DRIVER, FAIRWAY & HYBRID SIZES
FAUX LEATHER

NFO@LUXX-BESPOKE.COM NOIR COLLECTIO

#### VINTAGE HEAD COVER

AVAILABLE IN DRIVER, FAIRWAY & HYBRID SIZES FAUX LEATHER

TAGE COLLECTION INFO@LUXX-BESPOKE.COM INFO@LUXX-BESPOKE.COM HERITAGE COLLECTION

#### HERITAGE HEAD COVER

VAILABLE IN DRIVER, FAIRWAY & HYBRID SIZES FAUX LEATHER

INFO@LUXX-BESPOKE.COM HERITAGE COLLECTION

EATURING EMBROIDERED OR EMBOSSED LOGO, ADD OPTIONAL MAGNET ON THE COVER TO HOST A BALL MARKER