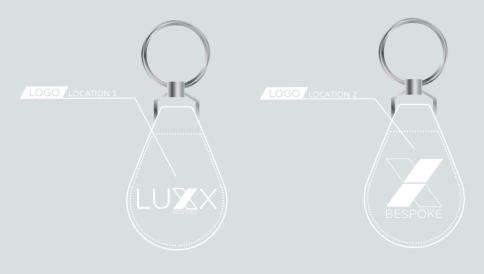

#### CLASSIC KEY RING

ATURING EMBROIDERED, PRINTED OR EMBOSSED LOGO FAUX LEATHER

LUXX-BESPOKE.COM INFO@LUXX-BESPOKE.COM CORE COLLECTION