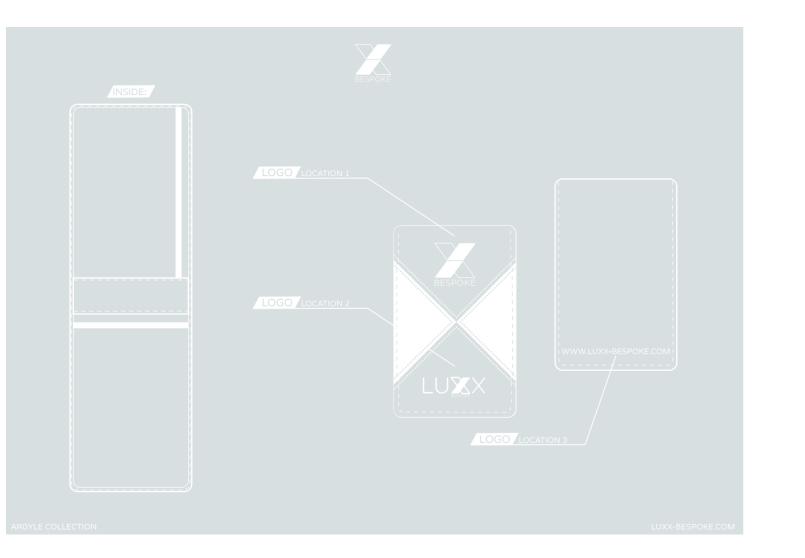

## VINTAGE HEAD COVER

VAILABLE IN DRIVER, FAIRWAY & HYBRID SIZES FAUX LEATHER

INFO@LUXX-BESPOKE.COM ARGYLE COLLECTIO

LOGO LOCATION :

## ALIGNMENT STICK COVER

FEATURING EMBROIDERED OR EMBOSSED LOGO FAUX LEATHER

IFO@LUXX-BESPOKE.COM ARGYLE COLLECTION

LOGO LOCATION 1