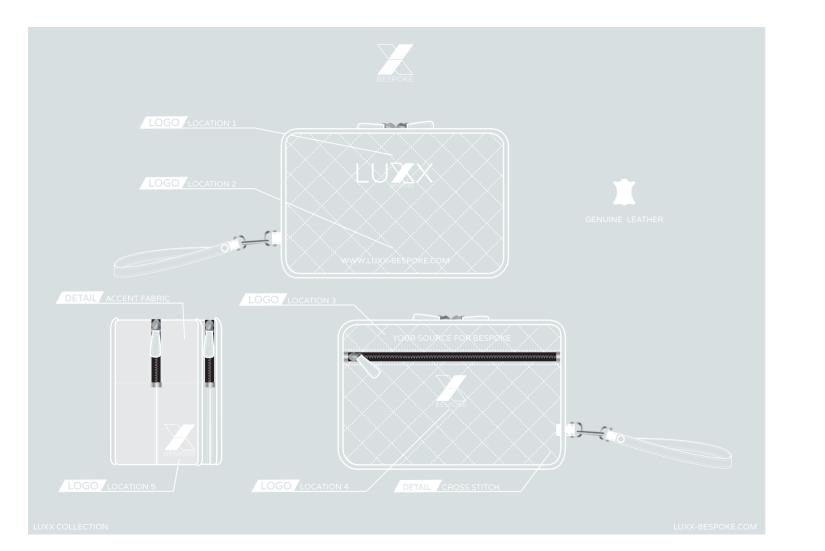

### TABLET CASE

ATURING ZIP CLOSURE AND EMRIODERED OR EMBOSSED LOGO
FAUX LEATHER

FEATURING EMBROIDERED OR EMBOSSED LOGO FAUX LEATHER

LOGO LOCATION :

DETAIL POPPER FASTENING

FRONT:

BACK:

# DELUXE VALUABLES BAG

EATURING EMBROIDERED OR EMBOSSED LOGO FAUX LEATHER

NFO@LUXX-BESPOKE.COM VISTA COLLECTION

O@LUXX-BESPOKE.COM VISTA COLLECTION

LOGO LOCATION 1