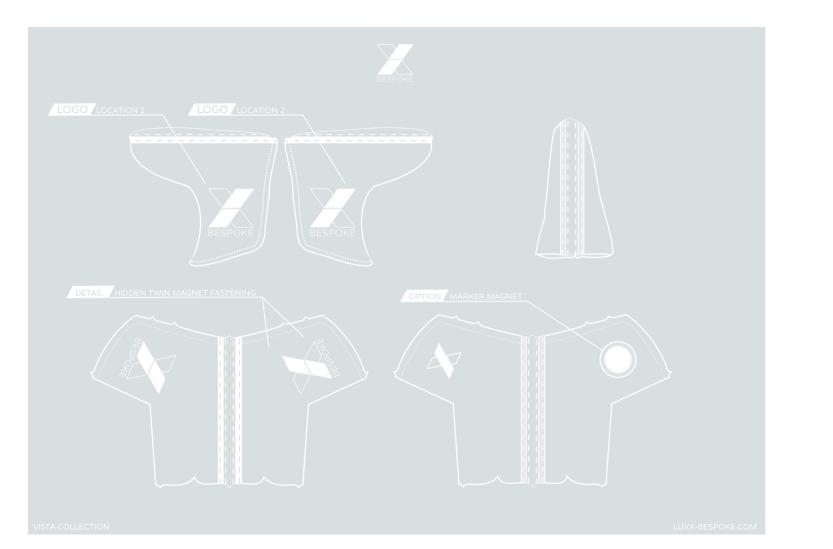

### TABLET CASE

ATURING ZIP CLOSURE AND EMRIODERED OR EMBOSSED LOGO
FAUX LEATHER

FEATURING EMBROIDERED OR EMBOSSED LOGO FAUX LEATHER

LOGO LOCATION :

DETAIL POPPER FASTENING

FRONT:

BACK:

# BLADE PUTTER COVER

EATURING EMBROIDERED OR EMBOSSED LOGO, ADD OPTIONAL MAGNET ON THE COVER TO HOST A BALL MARKER FAUX LEATHER

IFO@LUXX-BESPOKE.COM VISTA COLLECTIO