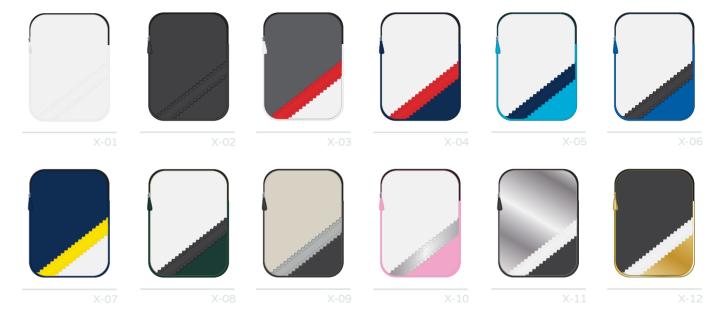

### TABLET CASE

ATURING ZIP CLOSURE AND EMRIODERED OR EMBOSSED LOGO
FAUX LEATHER

FEATURING EMBROIDERED OR EMBOSSED LOGO FAUX LEATHER

LOGO LOCATION :

DETAIL POPPER FASTENING

FRONT:

BACK: