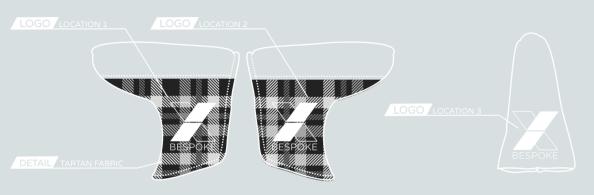

#### BLADE PUTTER COVER

FEATURING EMBROIDERED OR EMBOSSED LOGO, ADD OPTIONAL MAGNET ON THE COVER TO HOST A BALL MARKER FAUX LEATHER

RTAN COLLECTION INFO@LUXX-BESPOKE.COM INFO@LUXX-BESPOKE.COM TARTAN COLLEC

RTAN COLLECTION LUXX-BESPOKE.COM INFO@LUXX-BESPOKE.COM TARTAN COLLECTION TARTAN COLLECTION

TAIL TARTAN FABRI

LOGO / LOCATION

DETAIL POPPER FASTENING

FRONT:

BACK:

X-0

BALL MARKER POUCH