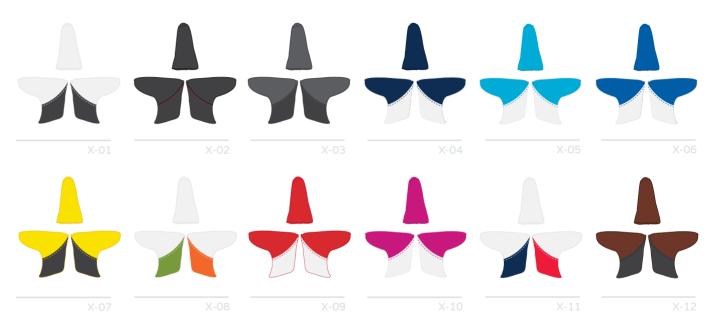

# VINTAGE HEAD COVER

WAILABLE IN DRIVER, FAIRWAY & HYBRID SIZES FAUX LEATHER

FO@LUXX-BESPOKE.COM LINKS COLLECTION