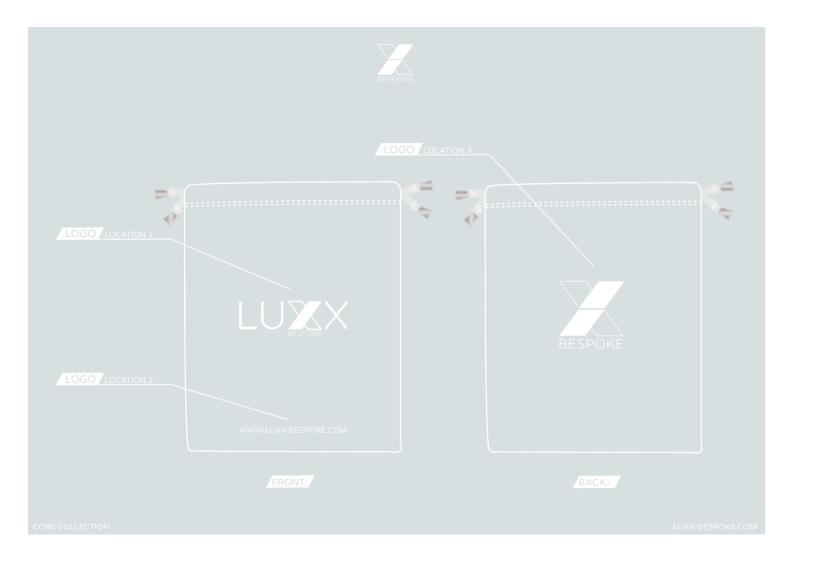

### TABLET CASE

ATURING ZIP CLOSURE AND EMRIODERED OR EMBOSSED LOGO
FAUX LEATHER

FEATURING EMBROIDERED OR EMBOSSED LOGO FAUX LEATHER

LOGO LOCATION :

DETAIL POPPER FASTENING

FRONT:

BACK: