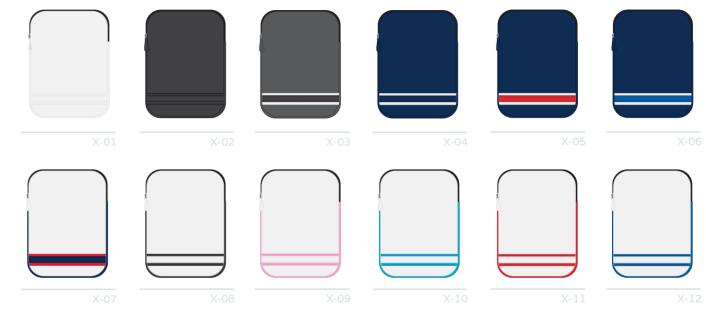

# TABLET CASE

EATURING ZIP CLOSURE AND EMRIODERED OR EMBOSSED LOGO FAUX LEATHER

NFO@LUXX-BESPOKE.COM CORE COLLECTION

FAUX LEATHER

BESPOKE.COM VISTA COLLECTION