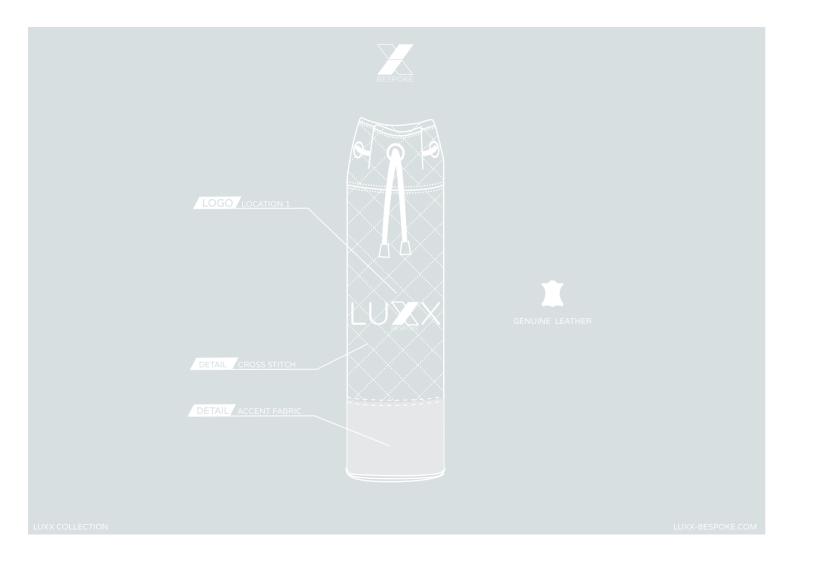

# PLAYERS TOTE BAG

EATURING EMBROIDERED OR EMBOSSED LOGO FAUX LEATHER

D@LUXX-BESPOKE.COM LINKS COLLECTION

FEATURING EMBROIDERED OR EMBOSSED LOGO FAUX LEATHER

NFO@LUXX-BESPOKE.COM LINKS COLLECTIO

# PLAYERS TOTE BAG

FEATURING EMBROIDERED OR EMBOSSED LOGO

INFO@LUXX-BESPOKE.COM ARGYLE COLLECTION

NFO@LUXX-BESPOKE.COM ARGYLE COLLECTIO

E COLLECTION INFO@LUXX-BESPOKE.COM INFO@LUXX-BESPOKE.COM ARGYLE COLLECTION