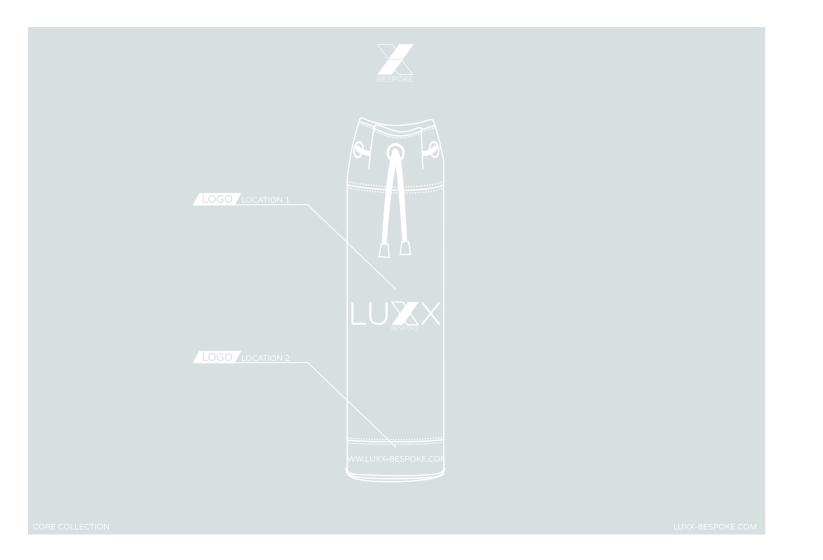

#### BARREL TOTE BAG

EATURING EMBROIDERED OR EMBOSSED LOGO

RE COLLECTION INFO@LUXX-BESPOKE.COM INFO@LUXX-BESPOKE.COM CORE COLLECTION

FAUX LEATHER

RE COLLECTION LUXX-BESPOKE.COM INFO@LUXX-BESPOKE.COM CORE COLLECTION CORE COLLECTION

FEATURING EMBROIDERED OR EMBOSSED LOGO FAUX LEATHER

COLLECTION INFO@LUXX-BESPOKE.COM INFO@LUXX-BESPOKE.COM CORE COLLECTION

LOGO LOCATION 1