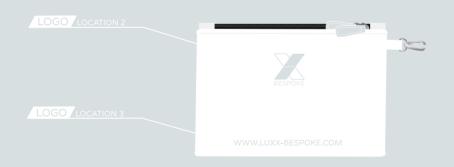

### TABLET CASE

ATURING ZIP CLOSURE AND EMRIODERED OR EMBOSSED LOGO
FAUX LEATHER

FEATURING EMBROIDERED OR EMBOSSED LOGO FAUX LEATHER

LOGO LOCATION :

DETAIL POPPER FASTENING

FRONT:

BACK: