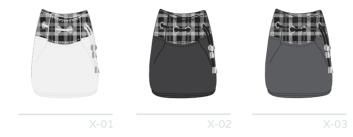

#### BALL MARKER POUCH

EATURING EMBROIDERED, PRINTED OR EMBOSSED LOGO FAUX LEATHER

X-01 X-02 X-03 X-04

GENUINE LEATHER

LUXX-BESPOKE.COM INFO@LUXX-BESPOKE.COM LUXX COLLECTION

AVAILABLE IN DRIVER, FAIRWAY & HYBRID SIZE: GENUINE LEATHER