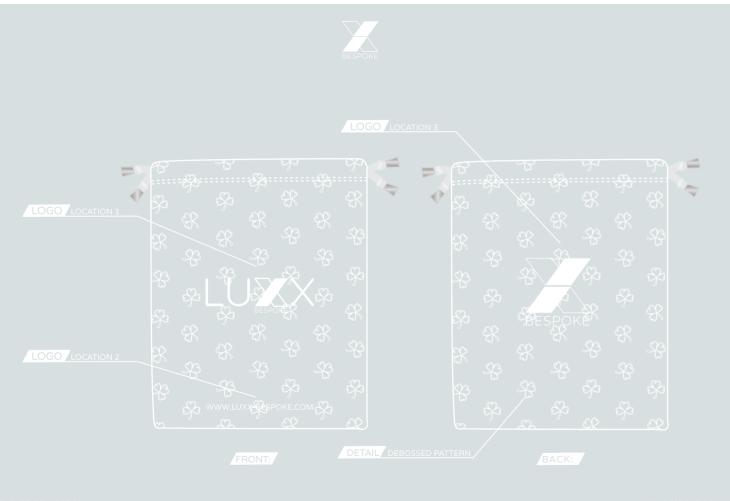

### TABLET CASE

ATURING ZIP CLOSURE AND EMRIODERED OR EMBOSSED LOGO
FAUX LEATHER

FEATURING EMBROIDERED OR EMBOSSED LOGO FAUX LEATHER

LOGO LOCATION :

DETAIL POPPER FASTENING

FRONT:

BACK: