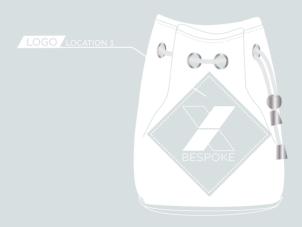

# DELUXE VALUABLES BAG

EATURING EMBROIDERED OR EMBOSSED LOGO FAUX LEATHER

NFO@LUXX-BESPOKE.COM VISTA COLLECTION

O@LUXX-BESPOKE.COM VISTA COLLECTION

LOGO LOCATION 1