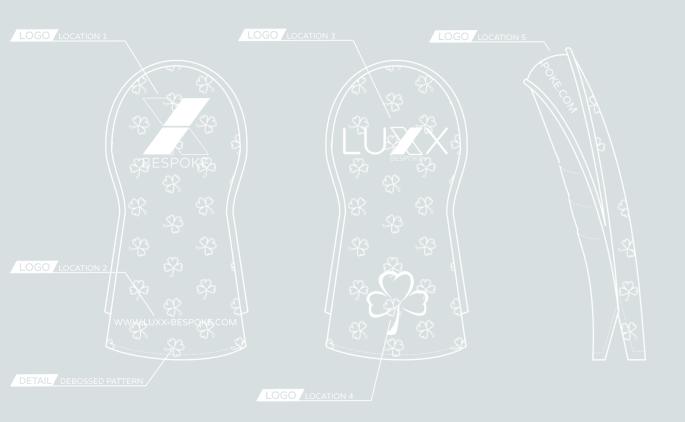

#### VINTAGE HEAD COVER

VAILABLE IN DRIVER, FAIRWAY & HYBRID SIZES FAUX LEATHER

#### HERITAGE HEAD COVER

VAILABLE IN DRIVER, FAIRWAY & HYBRID SIZES FAUX LEATHER

#### BLADE PUTTER COVER

EATURING EMBROIDERED OR EMBOSSED LOGO, ADD OPTIONAL MAGNET ON THE COVER TO HOST A BALL MARKER

#### MALLET PUTTER COVER

EATURING EMBROIDERED OR EMBOSSED LOGO

#### MALLET XL PUTTER COVER

EATURING EMBROIDERED OR EMBOSSED LOGO FAUX LEATHER

#### BARREL TOTE BAG

EATURING EMBROIDERED OR EMBOSSED LOGO

RE COLLECTION INFO@LUXX-BESPOKE.COM INFO@LUXX-BESPOKE.COM CORE COLLECTION

FAUX LEATHER

RE COLLECTION LUXX-BESPOKE.COM INFO@LUXX-BESPOKE.COM CORE COLLECTION CORE COLLECTION

FEATURING EMBROIDERED OR EMBOSSED LOGO FAUX LEATHER

COLLECTION INFO@LUXX-BESPOKE.COM INFO@LUXX-BESPOKE.COM CORE COLLECTION

LOGO LOCATION 1

#### CORECARD HOLDER

EATURING EMBROIDERED OR EMBOSSED LOGO FAUX LEATHER

E COLLECTION INFO@LUXX-BESPOKE.COM INFO@LUXX-BESPOKE.COM CORE COLLECTION

#### SCOREMASTER PRO

OURSE GUIDE & SCORECARD HOLDER FEATURING EMBROIDERED OR EMBOSSED LOGO FAUX LEATHER

#### WINE TOTE BAG

FEATURING EMBROIDERED OR EMBOSSED LOGO FAUX LEATHER

#### BLADE PUTTER COVER KEY RING

EATURING EMBROIDERED, PRINTED OR EMBOSSED LOGO FAUX LEATHER

#### CLASSIC KEY RING

ATURING EMBROIDERED, PRINTED OR EMBOSSED LOGO FAUX LEATHER

LUXX-BESPOKE.COM INFO@LUXX-BESPOKE.COM CORE COLLECTION

### TABLET CASE

ATURING ZIP CLOSURE AND EMRIODERED OR EMBOSSED LOGO
FAUX LEATHER

FEATURING EMBROIDERED OR EMBOSSED LOGO FAUX LEATHER

LOGO LOCATION :

DETAIL POPPER FASTENING

FRONT:

BACK: