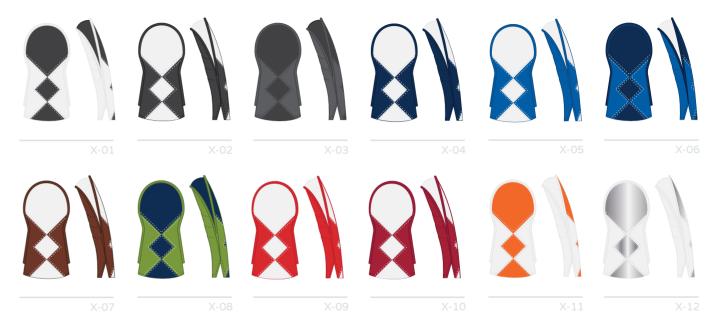

# PLAYERS TOTE BAG

FEATURING EMBROIDERED OR EMBOSSED LOGO FAUX LEATHER

INFO@LUXX-BESPOKE.COM NOIR COLLECTIO

X-07 X-08 X-09 X-10 X-11 X-1