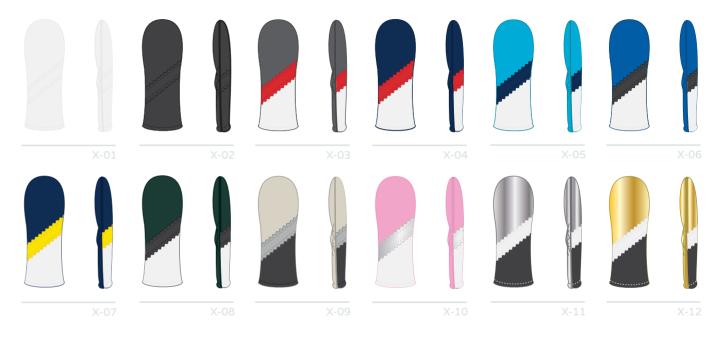

# PLAYERS TOTE BAG

FEATURING EMBROIDERED OR EMBOSSED LOGO FAUX LEATHER

INFO@LUXX-BESPOKE.COM NOIR COLLECTIO

X-07 X-08 X-09 X-10 X-11 X-1