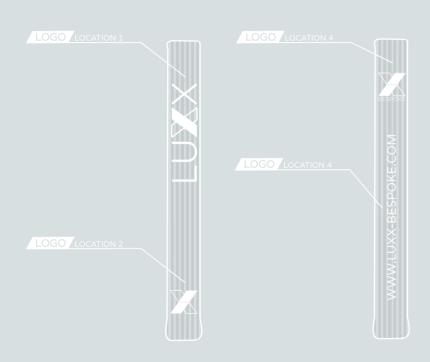

FEATURING EMBROIDERED OR EMBOSSED LOGO FAUX LEATHER

COLLECTION INFO@LUXX-BESPOKE.COM INFO@LUXX-BESPOKE.COM CORE COLLECTION

LOGO LOCATION 1

### TABLET CASE

ATURING ZIP CLOSURE AND EMRIODERED OR EMBOSSED LOGO
FAUX LEATHER

FEATURING EMBROIDERED OR EMBOSSED LOGO FAUX LEATHER

LOGO LOCATION :

DETAIL POPPER FASTENING

FRONT:

BACK: