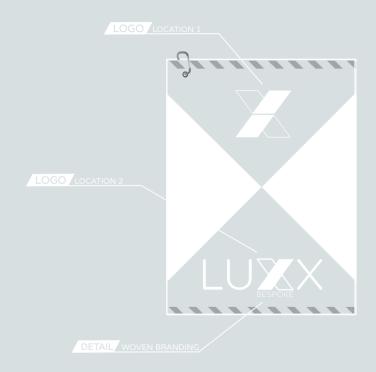

FEATURING EMBROIDERED OR EMBOSSED LOGO FAUX LEATHER

COLLECTION INFO@LUXX-BESPOKE.COM INFO@LUXX-BESPOKE.COM CORE COLLECTION

LOGO LOCATION 1

### TABLET CASE

ATURING ZIP CLOSURE AND EMRIODERED OR EMBOSSED LOGO
FAUX LEATHER

FEATURING EMBROIDERED OR EMBOSSED LOGO FAUX LEATHER

LOGO LOCATION :

DETAIL POPPER FASTENING

FRONT:

BACK: