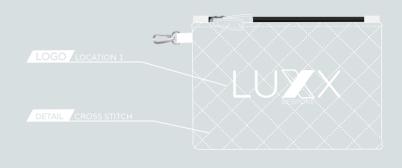

### TABLET CASE

ATURING ZIP CLOSURE AND EMRIODERED OR EMBOSSED LOGO
FAUX LEATHER

FEATURING EMBROIDERED OR EMBOSSED LOGO FAUX LEATHER

LOGO LOCATION :

DETAIL POPPER FASTENING

FRONT:

BACK: