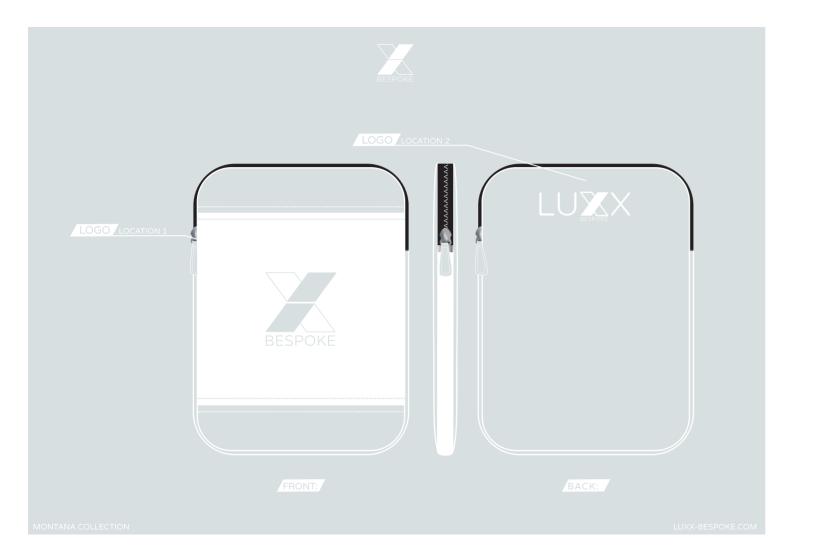

#### TABLET CASE

ATURING ZIP CLOSURE AND EMRIODERED OR EMBOSSED LOGO
FAUX LEATHER

O@LUXX-BESPOKE.COM MONTANA COLLECTION

EATURING EMBROIDERED OR EMBOSSED LOGO FAUX LEATHER

LUXX-BESPOKE.COM MONTANA COLLECTION