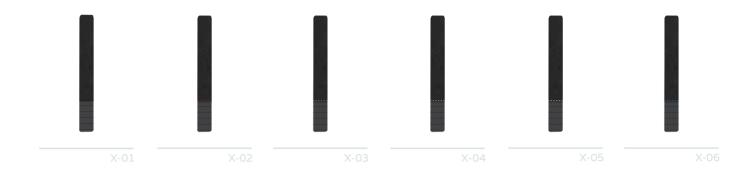

# PLAYERS TOTE BAG

FEATURING EMBROIDERED OR EMBOSSED LOGO FAUX LEATHER

INFO@LUXX-BESPOKE.COM NOIR COLLECTIO

X-07 X-08 X-09 X-10 X-11 X-1