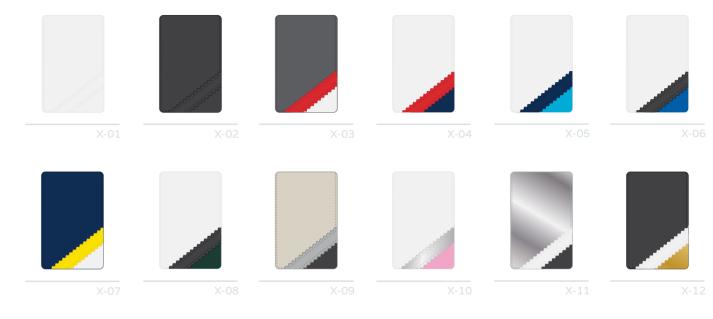

# PLAYERS TOTE BAG

FEATURING EMBROIDERED OR EMBOSSED LOGO FAUX LEATHER

INFO@LUXX-BESPOKE.COM NOIR COLLECTIO

X-07 X-08 X-09 X-10 X-11 X-1