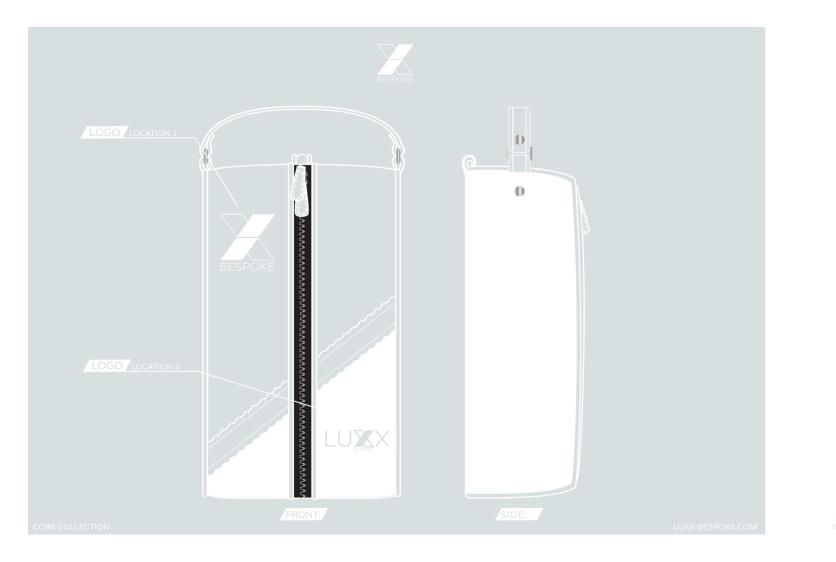

#### BARREL TOTE BAG

EATURING EMBROIDERED OR EMBOSSED LOGO

RE COLLECTION INFO@LUXX-BESPOKE.COM INFO@LUXX-BESPOKE.COM CORE COLLECTION

FAUX LEATHER

RE COLLECTION LUXX-BESPOKE.COM INFO@LUXX-BESPOKE.COM CORE COLLECTION CORE COLLECTION

FEATURING EMBROIDERED OR EMBOSSED LOGO FAUX LEATHER

COLLECTION INFO@LUXX-BESPOKE.COM INFO@LUXX-BESPOKE.COM CORE COLLECTION

LOGO LOCATION 1

#### CORECARD HOLDER

EATURING EMBROIDERED OR EMBOSSED LOGO FAUX LEATHER

E COLLECTION INFO@LUXX-BESPOKE.COM INFO@LUXX-BESPOKE.COM CORE COLLECTION