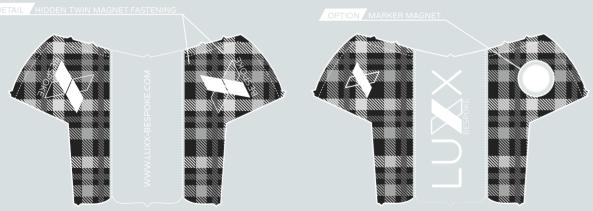

# BLADE PUTTER COVER KEY RING

FEATURING EMBROIDERED, PRINTED OR EMBOSSED LOGO FAUX LEATHER

TAN COLLECTION LUXX-BESP

INTO OLUMA DECDOVE CO

TARTAN COLLECT

FRONT:

BACK:

CLASSIC KEY RING

FAUX LEATHER

RTAN COLLECTION LUXX-BESPOKE.CI

TARTAN COLLECT

FRONT:

BACK:

RTAN COLLECTION LUXX-BESPOKE.COM INFO@LUXX-BESPOKE.COM TARTAN COLLECTION TARTAN COLLECTION

TAIL TARTAN FABRI

LOGO / LOCATION

DETAIL POPPER FASTENING

FRONT:

BACK:

X-0

BALL MARKER POUCH