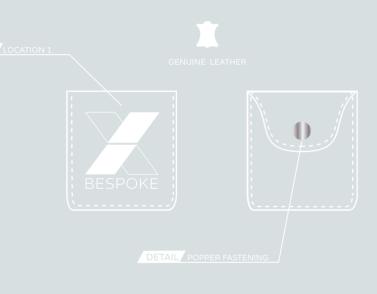

### TABLET CASE

ATURING ZIP CLOSURE AND EMRIODERED OR EMBOSSED LOGO
FAUX LEATHER

FEATURING EMBROIDERED OR EMBOSSED LOGO FAUX LEATHER

LOGO LOCATION :

DETAIL POPPER FASTENING

FRONT:

BACK: