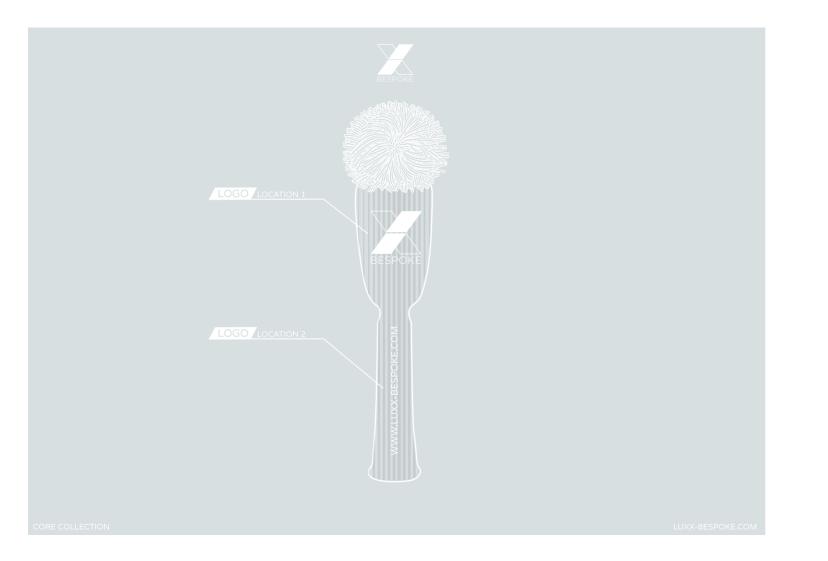

#### BARREL TOTE BAG

EATURING EMBROIDERED OR EMBOSSED LOGO

RE COLLECTION INFO@LUXX-BESPOKE.COM INFO@LUXX-BESPOKE.COM CORE COLLECTION

FAUX LEATHER

RE COLLECTION LUXX-BESPOKE.COM INFO@LUXX-BESPOKE.COM CORE COLLECTION CORE COLLECTION

FEATURING EMBROIDERED OR EMBOSSED LOGO FAUX LEATHER

COLLECTION INFO@LUXX-BESPOKE.COM INFO@LUXX-BESPOKE.COM CORE COLLECTION

LOGO LOCATION 1

### TABLET CASE

ATURING ZIP CLOSURE AND EMRIODERED OR EMBOSSED LOGO
FAUX LEATHER

FEATURING EMBROIDERED OR EMBOSSED LOGO FAUX LEATHER

LOGO LOCATION :

DETAIL POPPER FASTENING

FRONT:

BACK: