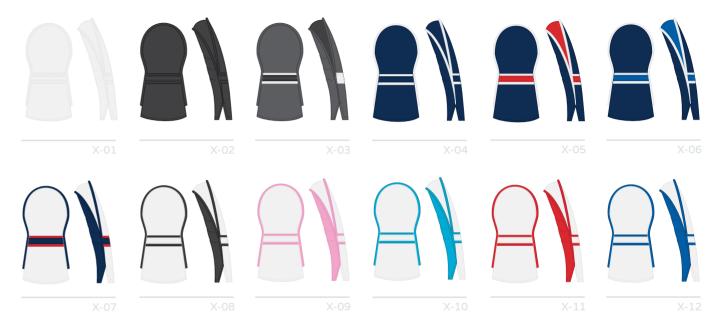

BESPOKE.COM LUXX COLLEC







\* c = 2









FEATURING EMBROIDERED LOGO GENUINE LEATHER





XX COLLECTION LUXX-BESPOKE.COM INFO@LUXX-BESPOKE.COM LUXX COLLEC











LUXX-BESPOKE.COM LUXX COLLECTIO

















INFO@LUXX-BESPOKE.COM LUXX COLLE















INFO@LUXX-BESPOKE.COM LUXX COLLEC













INFO@LUXX-BESPOKE.COM LUXX COLLEC







COURSE GUIDE & SCORECARD HOLDER FEATURING EMBROIDERED LOGO GENUINE LEATHER





@LUXX-BESPOKE.COM LUXX COLLECTI











INFO@LIXX-RESPOKE COM







GENUINE LEATHER





NFO@LUXX-BESPOKE.COM LUXX COLLEC'















FEATURING EMBROIDERED, PRINTED OR EMBOSSED LOGO
GENUINE LEATHER





INFO@LUXX-BESPOKE.COM LUXX COLLEC









FEATURING EMBROIDERED, PRINTED OR EMBOSSED LOGO
FALIX I FATHER





INFO@LUXX-BESPOKE.COM CORE COLLECT







## VINTAGE HEAD COVER

VAILABLE IN DRIVER, FAIRWAY & HYBRID SIZES FAUX LEATHER



INFO@LUXX-BESPOKE.COM VISTA COLLECTION







## HERITAGE HEAD COVER

VAILABLE IN DRIVER, FAIRWAY & HYBRID SIZES FAUX LEATHER



NFO@LUXX-BESPOKE.COM VISTA COLLECTIOI





# BLADE PUTTER COVER

EATURING EMBROIDERED OR EMBOSSED LOGO, ADD OPTIONAL MAGNET ON THE COVER TO HOST A BALL MARKER FAUX LEATHER



IFO@LUXX-BESPOKE.COM VISTA COLLECTIO







# MALLET PUTTER COVER

EATURING EMBROIDERED OR EMBOSSED LOGO FAUX LEATHER



LUXX-BESPOKE.COM INFO@LUXX-BESPOKE.COM VISTA COLLECTION





# MALLET XL PUTTER COVER

EATURING EMBROIDERED OR EMBOSSED LOGO FAUX LEATHER



INFO@LUXX-BESPOKE.COM VISTA COLLECTIO







EATURING EMBROIDERED OR EMBOSSED LOGO FAUX LEATHER



NFO@LUXX-BESPOKE.COM VISTA COLLECTIOI





# DELUXE