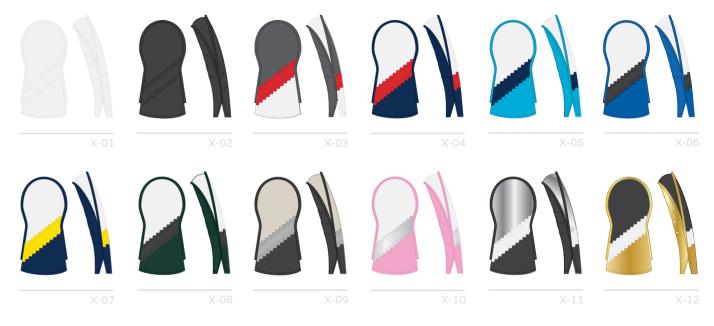

#### BALL MARKER POUCH

EATURING EMBROIDERED, PRINTED OR EMBOSSED LOGO FAUX LEATHER

X-01 X-02 X-03 X-04

GENUINE LEATHER

LUXX-BESPOKE.COM INFO@LUXX-BESPOKE.COM LUXX COLLECTION

AVAILABLE IN DRIVER, FAIRWAY & HYBRID SIZE: GENUINE LEATHER