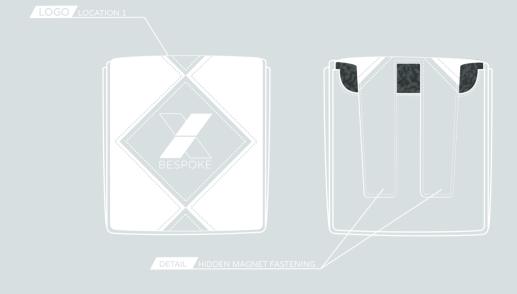

#### BLADE PUTTER COVER

EATURING EMBROIDERED OR EMBOSSED LOGO, ADD OPTIONAL MAGNET ON THE COVER TO HOST A BALL MARKER

### TABLET CASE

ATURING ZIP CLOSURE AND EMRIODERED OR EMBOSSED LOGO
FAUX LEATHER

FEATURING EMBROIDERED OR EMBOSSED LOGO FAUX LEATHER

LOGO LOCATION :

DETAIL POPPER FASTENING

FRONT:

BACK: