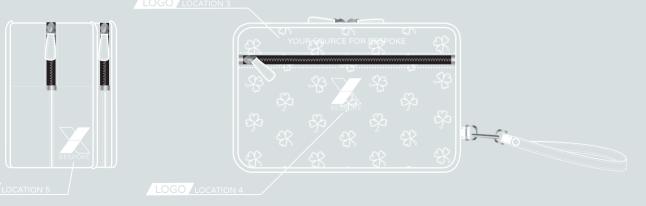

# ZIPPED POUCH

FEATURING EMBROIDERED OR EMBOSSED LOG FAUX LEATHER

INFO@LUXX-BESPOKE.COM

CLOVER COLLECTION

CLOVER COLLECT

# ALIGNMENT STICK COVER

FEATURING EMBROIDERED OR EMBOSSED LOGO FAUX LEATHER

INFO@LUXX-BESPOKE.COM

COLLECTION

CLOVER COLLECT

SCORECARD HOLDER

FEATURING EMBROIDERED OR EMBOSSED LOG
FAUX LEATHER

INFO@LUXX-BESPOKE.COM