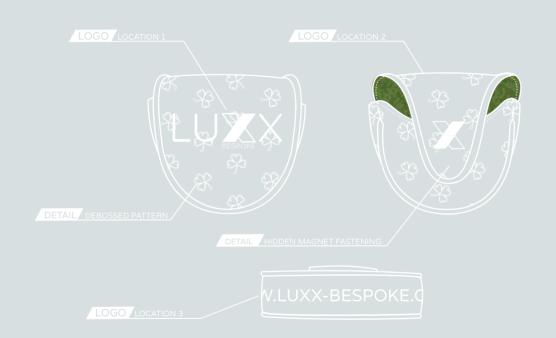

#### BLADE PUTTER COVER

EATURING EMBROIDERED OR EMBOSSED LOGO, ADD OPTIONAL MAGNET ON THE COVER TO HOST A BALL MARKER

#### BARREL TOTE BAG

EATURING EMBROIDERED OR EMBOSSED LOGO

RE COLLECTION INFO@LUXX-BESPOKE.COM INFO@LUXX-BESPOKE.COM CORE COLLECTION

FAUX LEATHER

RE COLLECTION LUXX-BESPOKE.COM INFO@LUXX-BESPOKE.COM CORE COLLECTION CORE COLLECTION

FEATURING EMBROIDERED OR EMBOSSED LOGO FAUX LEATHER

COLLECTION INFO@LUXX-BESPOKE.COM INFO@LUXX-BESPOKE.COM CORE COLLECTION

LOGO LOCATION 1