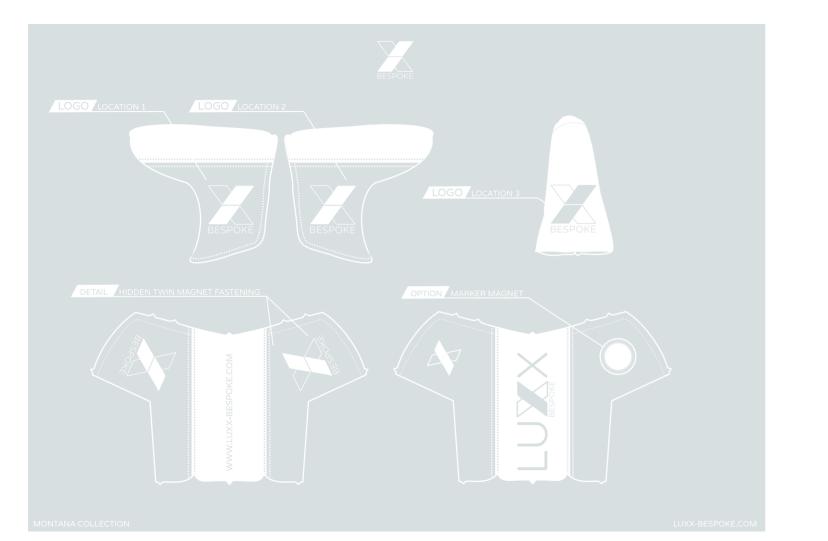

# BARREL TOTE BAG

EATURING EMBROIDERED OR EMBOSSED LOGO FAUX LEATHER

TANA COLLECTION INFO@LUXX-BESPOKE.COM INFO@LUXX-BESPOKE.COM MONTANA COLLECTION

FEATURING EMBROIDERED OR EMBOSSED LOGO FAUX LEATHER

O@LUXX-BESPOKE.COM MONTANA COLLECTION