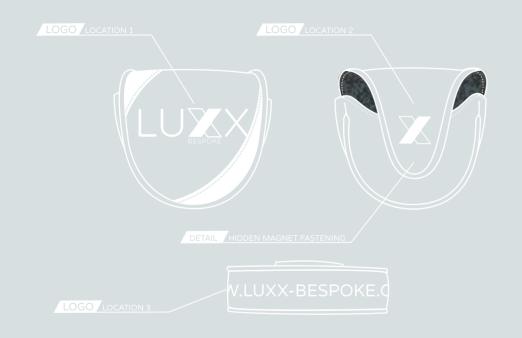

#### BLADE PUTTER COVER

EATURING EMBROIDERED OR EMBOSSED LOGO, ADD OPTIONAL MAGNET ON THE COVER TO HOST A BALL MARKER

# BLADE PUTTER COVER

EATURING EMBROIDERED OR EMBOSSED LOGO, ADD OPTIONAL MAGNET ON THE COVER TO HOST A BALL MARKER FAUX LEATHER

IFO@LUXX-BESPOKE.COM VISTA COLLECTIO