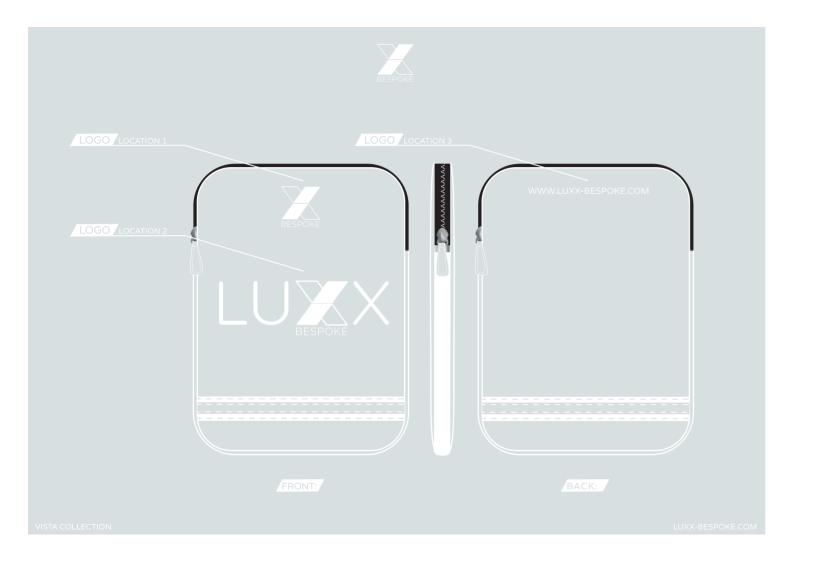

### TABLET CASE

ATURING ZIP CLOSURE AND EMRIODERED OR EMBOSSED LOGO
FAUX LEATHER

FEATURING EMBROIDERED OR EMBOSSED LOGO FAUX LEATHER

LOGO LOCATION :

DETAIL POPPER FASTENING

FRONT:

BACK: