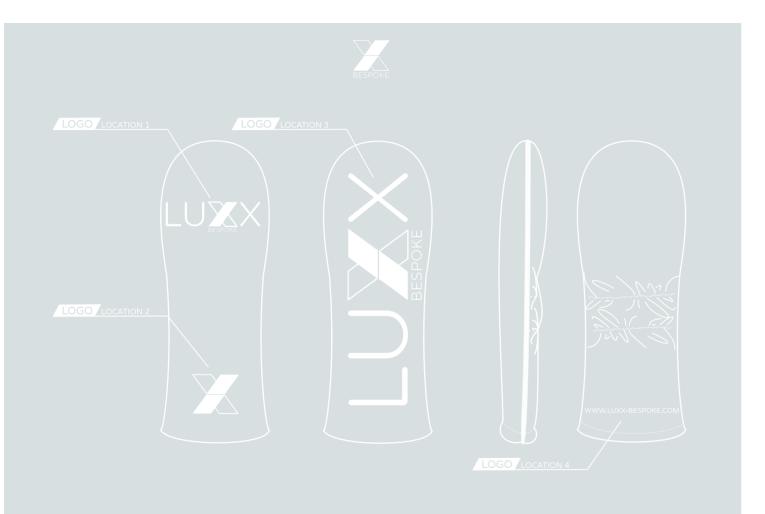

#### VINTAGE HEAD COVER

VAILABLE IN DRIVER, FAIRWAY & HYBRID SIZES FAUX LEATHER

#### HERITAGE HEAD COVER

VAILABLE IN DRIVER, FAIRWAY & HYBRID SIZES FAUX LEATHER

#### BLADE PUTTER COVER

EATURING EMBROIDERED OR EMBOSSED LOGO, ADD OPTIONAL MAGNET ON THE COVER TO HOST A BALL MARKER