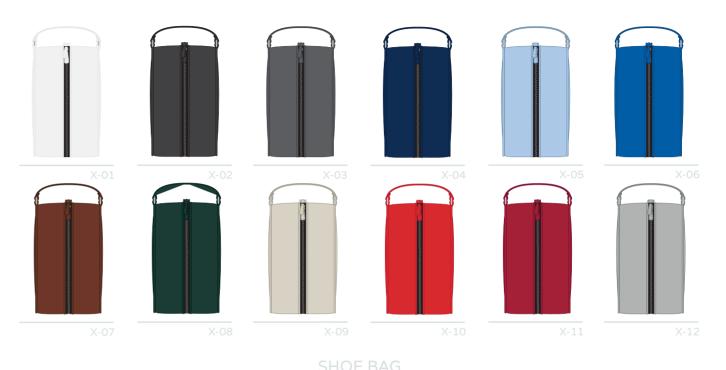

AVAILABLE WITH EMBROIDERED OR EMBOSSED LOGOS

NFO@LUXX-BESPOKE.COM CORE COLLECTIO

GENUINE LEATHER SHOE BAG AVAILABLE WITH EMBROIDERED OR EMBOSSED LOGOS

FO@LUXX-BESPORE.COM LUXX COLLECTIO

O@LUXX-BESPOKE.COM CORE COLLECTION