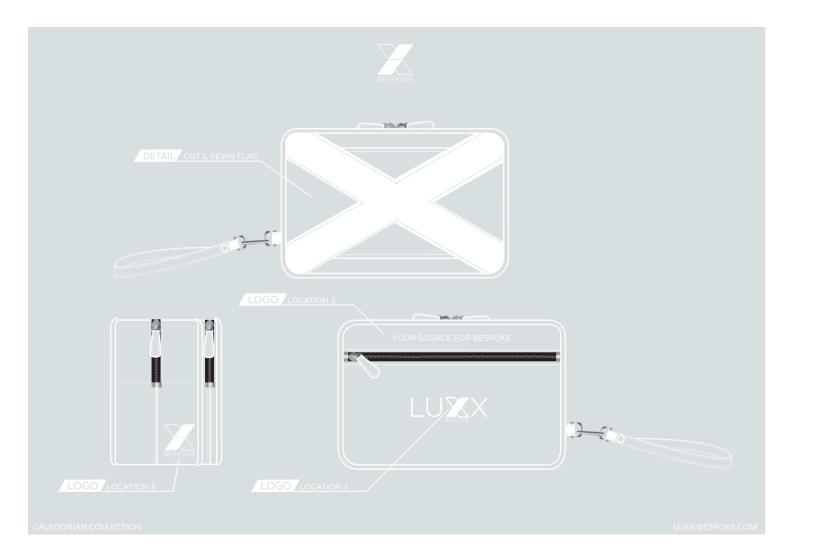

### /INTAGE HEAD COVER

AVAILABLE IN DRIVER, FAIRWAY & HYBRID SIZES
FAUX LEATHER

INFO@LUXX-BESPOKE.COM CALEDONIAN COLLECTION CALEDONIAN CALEDONIAN COLLECTION CALEDONIAN CALEDONIAN

#### HERITAGE HEAD COVER

AVAILABLE IN DRIVER, FAIRWAY & HYBRID SIZE: FAUX LEATHER

E.COM INFO@LUXX-BESPOKE.COM CALEDONIAN COLLECTION

#### BLADE PUTTER COVER

FEATURING EMBROIDERED OR EMBOSSED LOGO FAUX LEATHER

LUXX-BESPOKE.COM INFO@LUXX-BESPOKE.COM CALEDONIAN COLLECTION