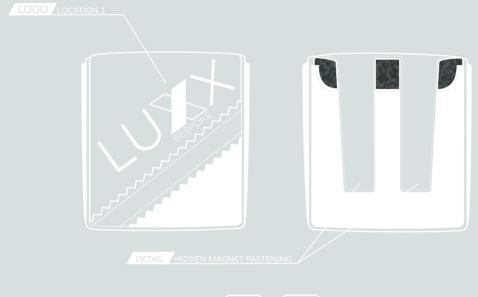

FEATURING EMBROIDERED OR EMBOSSED LOGO FAUX LEATHER

COLLECTION INFO@LUXX-BESPOKE.COM INFO@LUXX-BESPOKE.COM CORE COLLECTION

LOGO LOCATION 1

### TABLET CASE

ATURING ZIP CLOSURE AND EMRIODERED OR EMBOSSED LOGO
FAUX LEATHER

FEATURING EMBROIDERED OR EMBOSSED LOGO FAUX LEATHER

LOGO LOCATION :

DETAIL POPPER FASTENING

FRONT:

BACK: