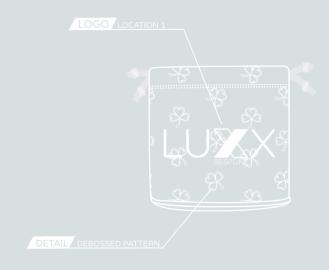

#### BLADE PUTTER COVER

FEATURING EMBROIDERED OR EMBOSSED LOGO, ADD OPTIONAL MAGNET ON THE COVER TO HOST A BALL MARKER FAUX LEATHER

LUXX-BESPOKE.COM INFO@LUXX-BESPOKE.COM CLOVER COLLECTION