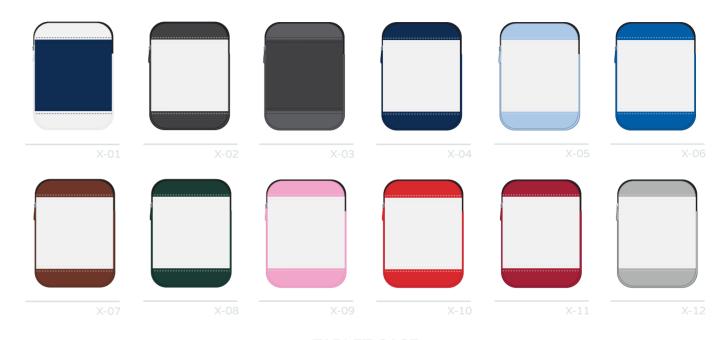

#### TABLET CASE

ATURING ZIP CLOSURE AND EMRIODERED OR EMBOSSED LOGO
FAUX LEATHER

O@LUXX-BESPOKE.COM MONTANA COLLECTION

EATURING EMBROIDERED OR EMBOSSED LOGO FAUX LEATHER

LUXX-BESPOKE.COM MONTANA COLLECTION