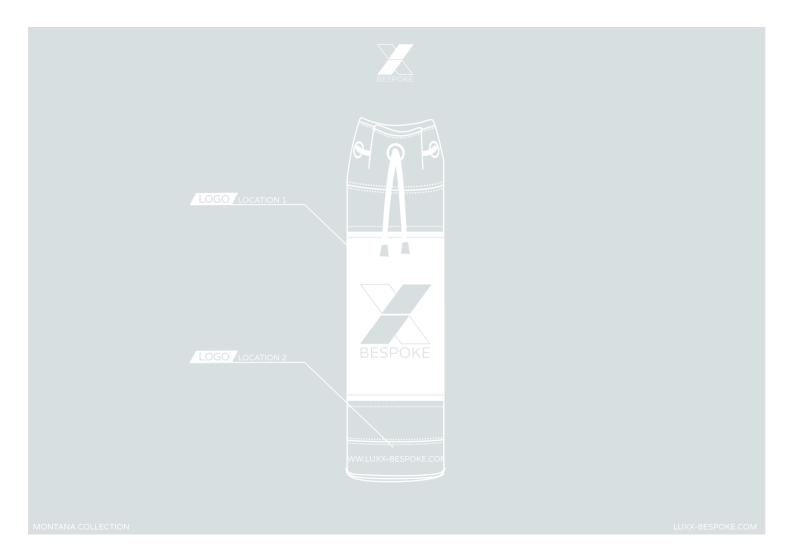

# BARREL TOTE BAG

EATURING EMBROIDERED OR EMBOSSED LOGO FAUX LEATHER

TANA COLLECTION INFO@LUXX-BESPOKE.COM INFO@LUXX-BESPOKE.COM MONTANA COLLECTION

FEATURING EMBROIDERED OR EMBOSSED LOGO FAUX LEATHER

O@LUXX-BESPOKE.COM MONTANA COLLECTION