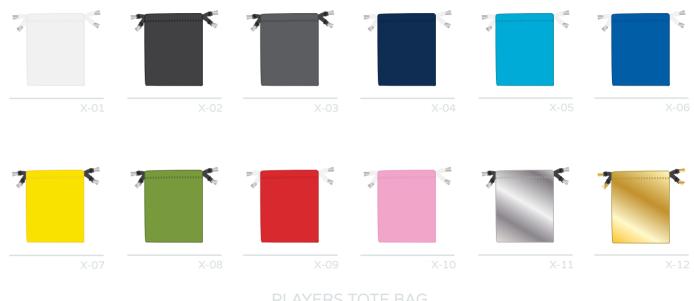

# PLAYERS TOTE BAG

EATURING EMBROIDERED OR EMBOSSED LOGO FAUX LEATHER

D@LUXX-BESPOKE.COM LINKS COLLECTION

FEATURING EMBROIDERED OR EMBOSSED LOGO FAUX LEATHER

NFO@LUXX-BESPOKE.COM LINKS COLLECTIO

# PLAYERS TOTE BAG

FEATURING EMBROIDERED OR EMBOSSED LOGO

INFO@LUXX-BESPOKE.COM ARGYLE COLLECTION

NFO@LUXX-BESPOKE.COM ARGYLE COLLECTIO

E COLLECTION INFO@LUXX-BESPOKE.COM INFO@LUXX-BESPOKE.COM ARGYLE COLLECTION