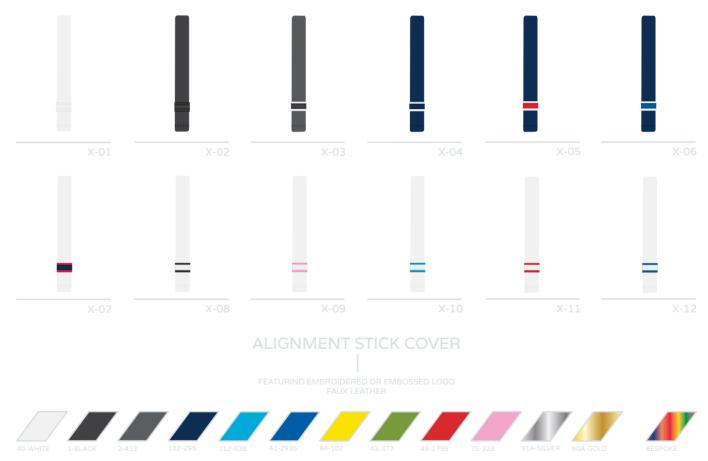

## ALIGNMENT STICK COVER

FEATURING EMBROIDERED OR EMBOSSED LOGO FAUX LEATHER

IFO@LUXX-BESPOKE.COM ARGYLE COLLECTION

LOGO LOCATION 1