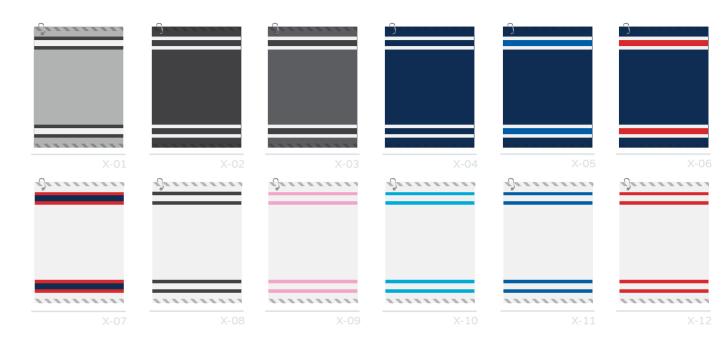

## TOWELS

At LUXX BESOKE we truly offer the widest choice of towel designs, sizes, finishes, fabrics, branding options an colours. We can service all requirements from super soft cotten velour to performace microfibre fabrics, embroidering, dye sublimating, screen printing or weaving your logo, branding and design in your choice of colours.