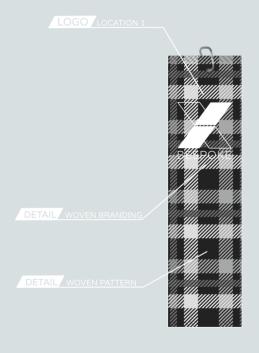

RTAN COLLECTION LUXX-BESPOKE.COM INFO@LUXX-BESPOKE.COM TARTAN COLLECTION TARTAN COLLECTION

TAIL TARTAN FABRI

LOGO / LOCATION

DETAIL POPPER FASTENING

FRONT:

BACK:

X-0

BALL MARKER POUCH