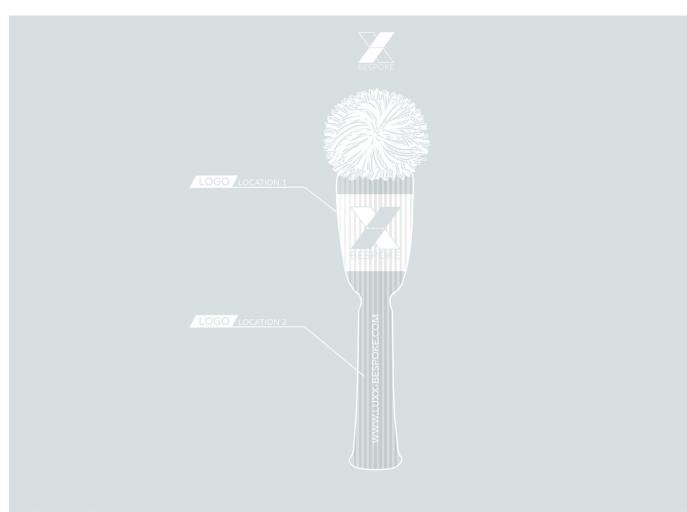

#### POM POM HEAD COVER

MADE FROM KNITTED ACRYLIC WITH CLUB GLOVE STRONG NYLON LINING AND AVAILABLE IN DRIVER, FAIRWAY & HYBRID