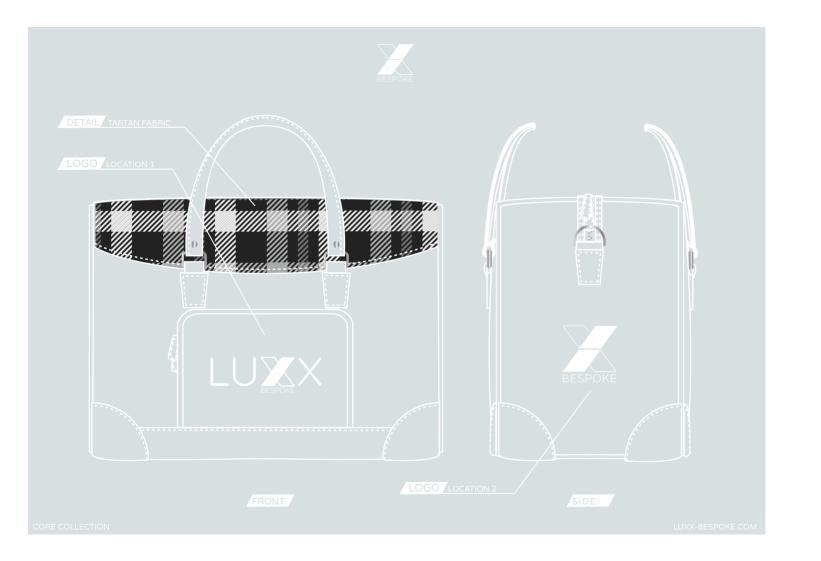

#### BARREL TOTE BAG

EATURING EMBROIDERED OR EMBOSSED LOGO

RE COLLECTION INFO@LUXX-BESPOKE.COM INFO@LUXX-BESPOKE.COM CORE COLLECTION

FAUX LEATHER

RE COLLECTION LUXX-BESPOKE.COM INFO@LUXX-BESPOKE.COM CORE COLLECTION CORE COLLECTION

FEATURING EMBROIDERED OR EMBOSSED LOGO FAUX LEATHER

COLLECTION INFO@LUXX-BESPOKE.COM INFO@LUXX-BESPOKE.COM CORE COLLECTION

LOGO LOCATION 1