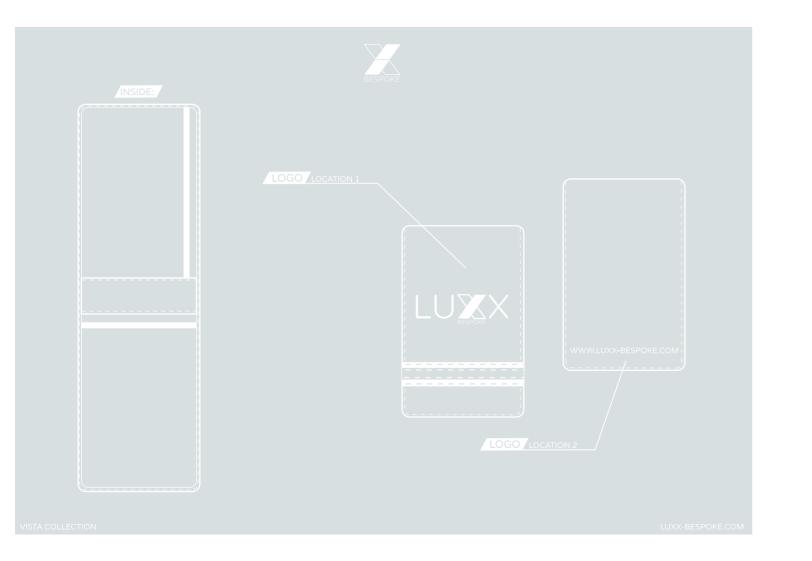

### TABLET CASE

ATURING ZIP CLOSURE AND EMRIODERED OR EMBOSSED LOGO
FAUX LEATHER

FEATURING EMBROIDERED OR EMBOSSED LOGO FAUX LEATHER

LOGO LOCATION :

DETAIL POPPER FASTENING

FRONT:

BACK: